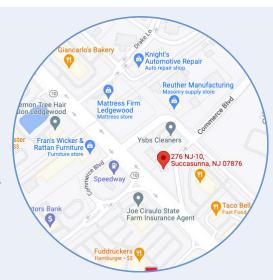

## Free Standing Building for Sale SUCCASUNNA, NJ 276 Route 10

## **Building Features**

- +/- 1500 sf single story freestanding building
- Situated on 0.354 acres
- · Highly visible frontage
- 17 parking spaces
- Zoned B-2 for most retail and office uses
- Pylon signage facing Route 10 West
- Proximate to Routes 46 and 615