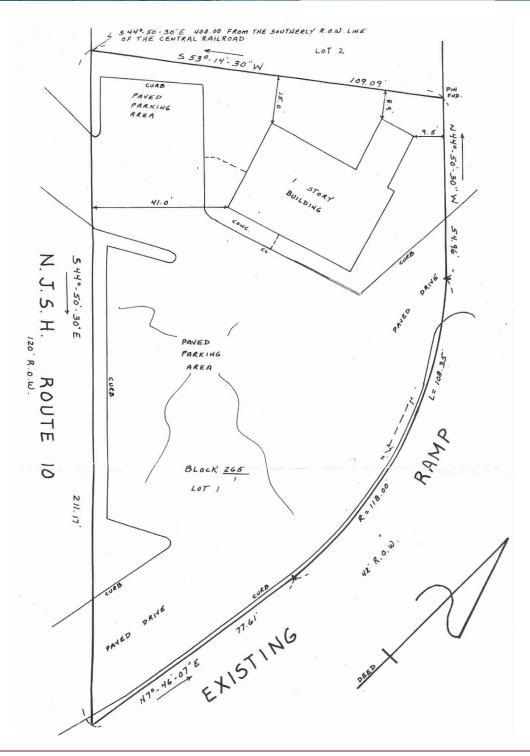

## **Building Features**

- +/- 1500 sf single story freestanding building
- Situated on 0.354 acres
- · Highly visible frontage
- 17 parking spaces
- Zoned B-2 for most retail and office uses
- Pylon signage facing Route 10 West
- Proximate to Routes 46 and 615