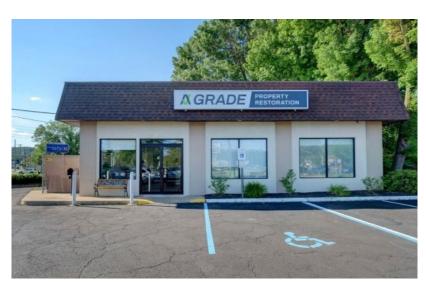

## Free Standing Building for Sale SUCCASUNNA, NJ 276 Route 10

## **Building Features**

- +/- 1500 sf single story freestanding building
- Situated on 0.354 acres
- · Highly visible frontage
- 17 parking spaces
- Zoned B-2 for most retail and office uses
- Pylon signage facing Route 10 West
- Proximate to Routes 46 and 615