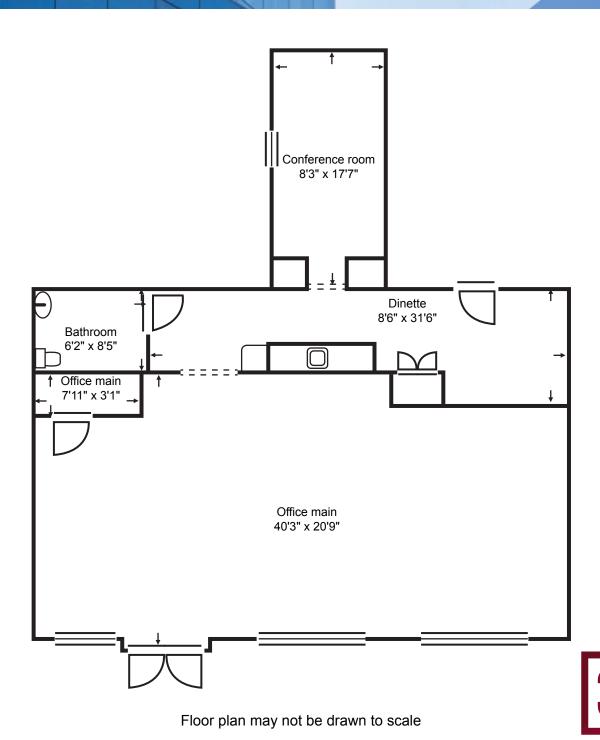

### **Available Space**

- +/- 1500 sf
- Move-in ready
- · Recently renovated interior
- Windows offering great natural light
- · Showroom/Open office area
- · Conference room
- · Kitchen/Break room
- ADA rest room

## **Building Features**

- +/- 1500 sf single story freestanding building
- Situated on 0.354 acres
- · Highly visible frontage
- 17 parking spaces
- Zoned B-2 for most retail and office uses
- Pylon signage facing Route 10 West
- Proximate to Routes 46 and 615