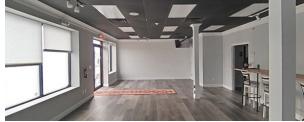

### **Available Space**

- +/- 1500 sf
- Move-in ready
- · Recently renovated interior
- Windows offering great natural light
- · Showroom/Open office area
- · Conference room
- · Kitchen/Break room
- ADA rest room