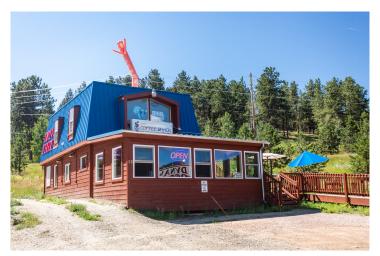

#### **EXECUTIVE SUMMARY**

There are TWO SEPARATE BUILDINGS on this property.

- 1) Smaller building known as "The Coffee Shack" is approxmiately 1400 sq. feet. Lower floor is rented to the Coffee Shack and the upper level rented to another tenant.
- 2) The second building is the Dynamic Properties building consisting of

## **MAJOR TENANTS**

| TENANT                    | INDUSTRY | SF OCCUPIED | RENT/SF | LEASE END |
|---------------------------|----------|-------------|---------|-----------|
| ADV Mortgage              | -        | -           | -       | -         |
| Centennial Insurance      | -        | -           | -       | -         |
| Commercial Lender         | -        | -           | -       | -         |
| Giggling Goat Coffee Shop | Services | 1,400 SF    | -       | -         |

## **ADDITIONAL PHOTOS**

MSH\_IMG\_9438

**Building Photo** 

Both Buildings and Billboard

COFFEE SHOP

Coffee Shop

Coffee Shop Sunroom

Broker's Office w/Outside Entrance