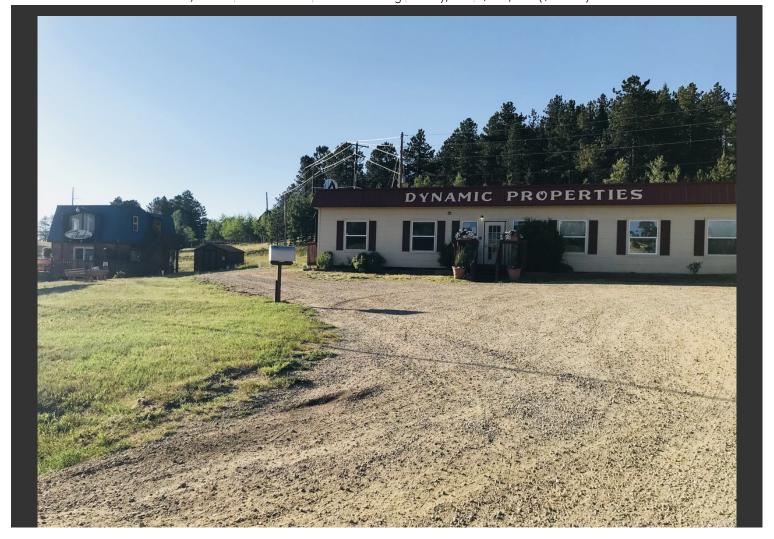

# 12 Rosalie Rd

4,260 SF | 53% Leased | Office Building | Bailey, CO | \$895,000 (\$210/SF)

#### **EXECUTIVE SUMMARY**

There are TWO SEPARATE BUILDINGS on this property.

- 1) Smaller building known as "The Coffee Shack" is approxmiately 1400 sq. feet. Lower floor is rented to the Coffee Shack and the upper level rented to another tenant.
- 2) The second building is the Dynamic Properties building consisting of

2860 sq. feet. Reception area, 8 private offices, conference room, kitchen, copy/workroom, 2 bathrooms. Plenty of parking.
Well and Septic Inspections Complete.
ALSO POSSIBLE LEASE LEASE OPTION OR OWNER FINANCING with