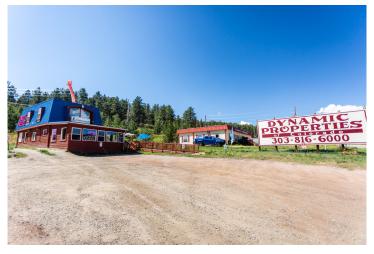

# 12 Rosalie Rd

4,260 SF | 53% Leased | Office Building | Bailey, CO | \$895,000 (\$210/SF)

#### **INVESTMENT HIGHLIGHTS**

- Heavy traffic. Highway frontage. High exposure.
- 32' Billboard signage.

· Lots of parking.

#### **EXECUTIVE SUMMARY**

There are TWO SEPARATE BUILDINGS on this property.

- 1) Smaller building known as "The Coffee Shack" is approxmiately 1400 sq. feet. Lower floor is rented to the Coffee Shack and the upper level rented to another tenant.
- 2) The second building is the Dynamic Properties building consisting of

2860 sq. feet. Reception area, 8 private offices, conference room, kitchen, copy/workroom, 2 bathrooms. Plenty of parking.
Well and Septic Inspections Complete.
ALSO POSSIBLE LEASE LEASE OPTION OR OWNER FINANCING with

## **ADDITIONAL PHOTOS**

MSH\_IMG\_9438

**Building Photo** 

Both Buildings and Billboard

COFFEE SHOP

Coffee Shop

Coffee Shop Sunroom

Broker's Office w/Outside Entrance