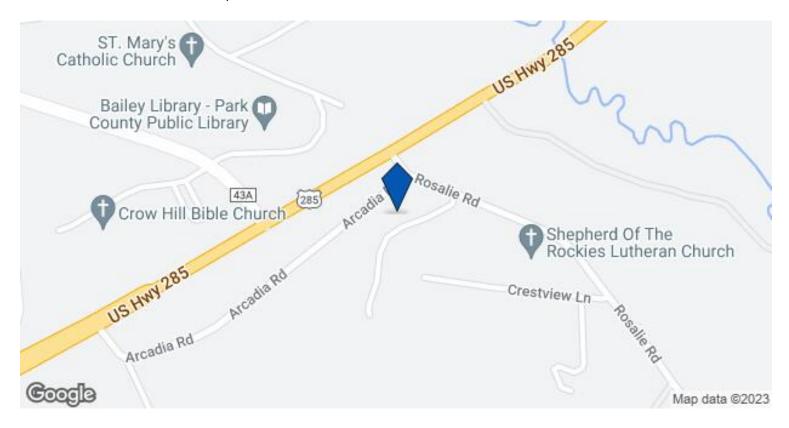

our Access
 Fully Carpeted

Conferencing Facility • Reception

Signage • Wi-Fi

Kitchen • Outdoor Seating

Central Heating
 Air Conditioning

## **MAJOR TENANTS**

| TENANT                    | INDUSTRY | SF OCCUPIED | RENT/SF | LEASE END |
|---------------------------|----------|-------------|---------|-----------|
| ADV Mortgage              | -        | -           | -       | -         |
| Centennial Insurance      | -        | -           | -       | -         |
| Commercial Lender         | -        | -           | -       | -         |
| Giggling Goat Coffee Shop | Services | 1,400 SF    | -       | -         |

#### **PROPERTY TAXES**

Parcel Number 41487 Land Assessment \$34,665 Improvements Assessment \$74,902 Total Assessment \$109,567

## MAP OF 12 ROSALIE RD BAILEY, CO 80421



## **ADDITIONAL PHOTOS**



MSH\_IMG\_9438



**Building Photo** 



Both Buildings and Billboard



COFFEE SHOP



Coffee Shop



Coffee Shop Sunroom



Broker's Office w/Outside Entrance



Receptionist area



Hallway Facing South



Hallway facing north



Admin Office



Conference Room



Office



Mortgage Broker's Office



Hallway - Conference Rm on right





Copy/Workroom

Kitchen

Listing ID: 25340643 Date Created: 3/27/2022 Last Updated: 2/4/2023

Address: 12 Rosalie Rd, Bailey, CO

The LoopNet service and information provided therein, while believed to be accurate, are provided "as is". LoopNet disclaims any and all representations, warranties, or guarantees of any kind.