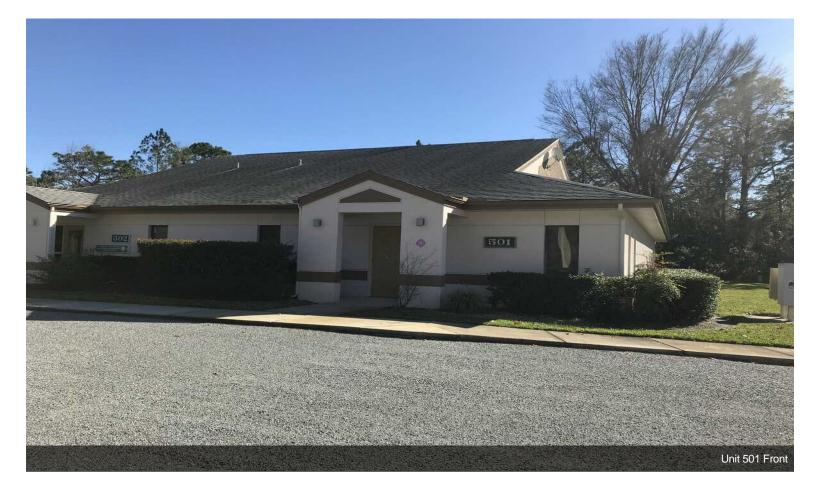

## Palatka Zeagler Drive Office Park

\$1,689,900

This is an wonderful opportunity to own office units in a well established office park in the heart of Palatka's medical district. Leases freshly renewed. The buildings are in great shape. 5 of the units are condos under single building roofs while 1 unit is stand alone. Lots of parking, green space and common area. The hidden value in this deal is extra land that is available for...

#### Palatka Zeagler Drive Office Park

| Property Name/Add | -                                       | Property Type<br>Office Condo | <b>Size</b><br>1,380 | Year Built | Individual Price |
|-------------------|-----------------------------------------|-------------------------------|----------------------|------------|------------------|
|                   | 205 Zeagler Dr,<br>Palatka, FL          | Office Condo                  | 1,560                |            |                  |
|                   | 205 Zeagler Dr,<br>Palatka, FL          | Office Condo                  | 1,380                |            |                  |
|                   | 205 Zeagler Dr,<br>Palatka, FL          | Office Condo                  | 2,266                |            |                  |
|                   | 205 Zeagler Dr Bldg 400,<br>Palatka, FL | Office                        | 5,500                |            |                  |