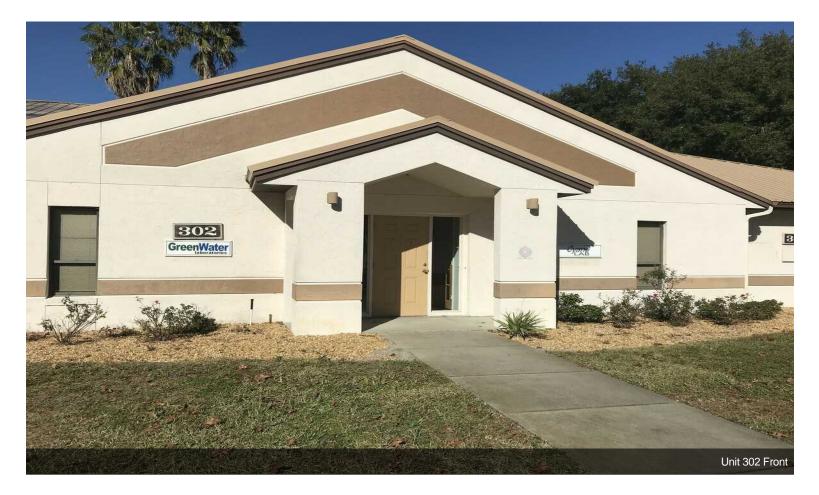

#### Palatka Zeagler Drive Office Park

| Property Name/Add | -                                       | Property Type<br>Office Condo | <b>Size</b><br>1,380 | Year Built | Individual Price |
|-------------------|-----------------------------------------|-------------------------------|----------------------|------------|------------------|
|                   | 205 Zeagler Dr,<br>Palatka, FL          | Office Condo                  | 1,560                |            |                  |
|                   | 205 Zeagler Dr,<br>Palatka, FL          | Office Condo                  | 1,380                |            |                  |
|                   | 205 Zeagler Dr,<br>Palatka, FL          | Office Condo                  | 2,266                |            |                  |
|                   | 205 Zeagler Dr Bldg 400,<br>Palatka, FL | Office                        | 5,500                |            |                  |

Common Parking & Extra Land

Complex Parking 4

Unit 303 Front

Units 202-203 Fronts