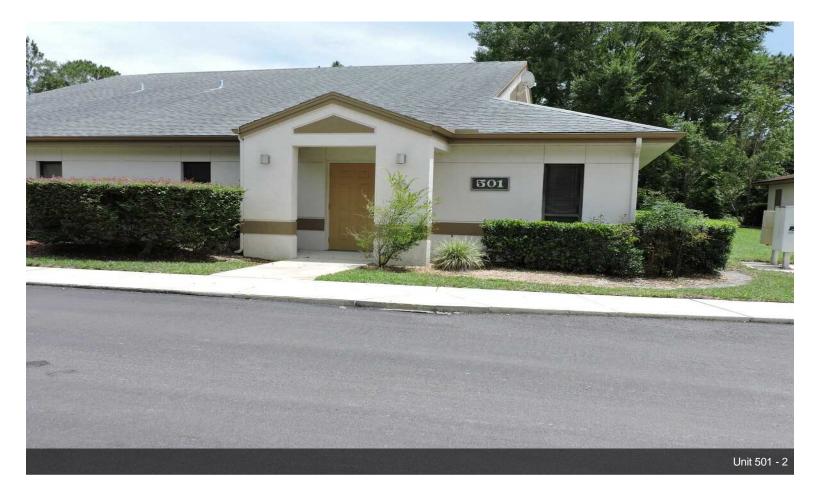

## Palatka Zeagler Drive Office Park

\$1,689,900

This is an wonderful opportunity to own office units in a well established office park in the heart of Palatka's medical district. Leases freshly renewed. The buildings are in great shape. 5 of the units are condos under single building roofs while 1 unit is stand alone. Lots of parking, green space and common area. The hidden value in this deal is extra land that is available for...

#### Palatka Zeagler Drive Office Park

| Property Name/Add | -                                       | Property Type<br>Office Condo | <b>Size</b><br>1,380 | Year Built | Individual Price |
|-------------------|-----------------------------------------|-------------------------------|----------------------|------------|------------------|
|                   | 205 Zeagler Dr,<br>Palatka, FL          | Office Condo                  | 1,560                |            |                  |
|                   | 205 Zeagler Dr,<br>Palatka, FL          | Office Condo                  | 1,380                |            |                  |
|                   | 205 Zeagler Dr,<br>Palatka, FL          | Office Condo                  | 2,266                |            |                  |
|                   | 205 Zeagler Dr Bldg 400,<br>Palatka, FL | Office                        | 5,500                |            |                  |