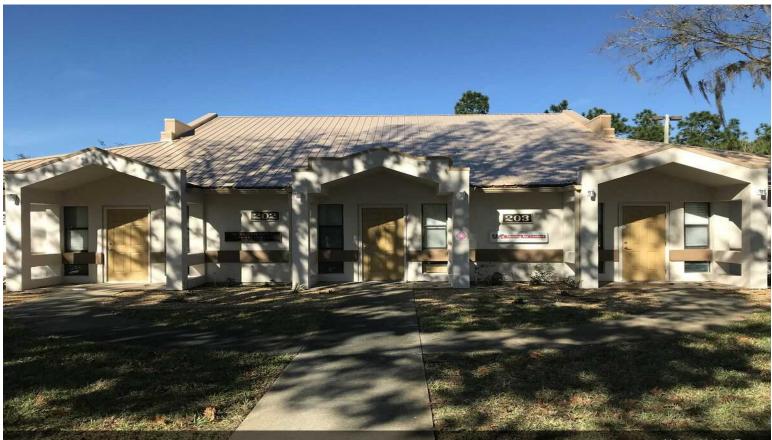

## Palatka Zeagler Drive Office Park

\$1,689,900

This is an wonderful opportunity to own office units in a well established office park in the heart of Palatka's medical district. Leases freshly renewed. The buildings are in great shape. 5 of the units are condos under single building roofs while 1 unit is stand alone. Lots of parking, green space and common area. The hidden value in this deal is extra land that is available for...

#### Palatka Zeagler Drive Office Park

| Property Name/Add | -                                       | Property Type<br>Office Condo | <b>Size</b><br>1,380 | Year Built | Individual Price |
|-------------------|-----------------------------------------|-------------------------------|----------------------|------------|------------------|
|                   | 205 Zeagler Dr,<br>Palatka, FL          | Office Condo                  | 1,560                |            |                  |
|                   | 205 Zeagler Dr,<br>Palatka, FL          | Office Condo                  | 1,380                |            |                  |
|                   | 205 Zeagler Dr,<br>Palatka, FL          | Office Condo                  | 2,266                |            |                  |
|                   | 205 Zeagler Dr Bldg 400,<br>Palatka, FL | Office                        | 5,500                |            |                  |