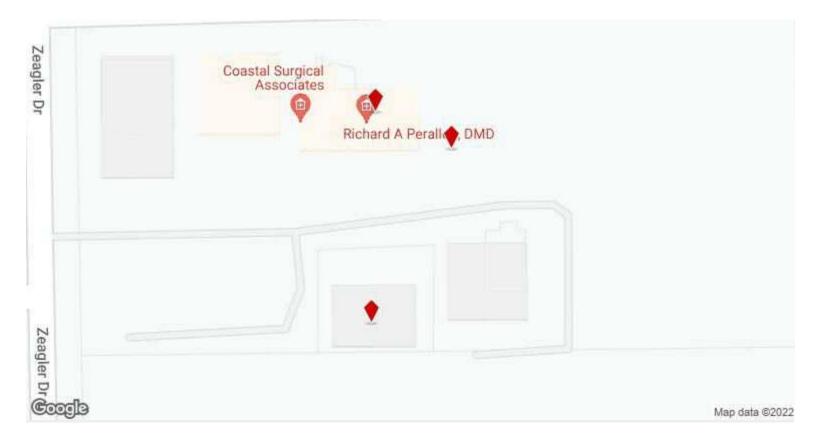

## Palatka Zeagler Drive Office Park

\$1,689,900

This is an wonderful opportunity to own office units in a well established office park in the heart of Palatka's medical district. Leases freshly renewed. The buildings are in great shape. 5 of the units are condos under single building roofs while 1 unit is stand alone. Lots of parking, green space and common area. The hidden value in this deal is extra land that is available for...

#### Palatka Zeagler Drive Office Park

| Property Name/Add | -                                       | Property Type<br>Office Condo | <b>Size</b><br>1,380 | Year Built | Individual Price |
|-------------------|-----------------------------------------|-------------------------------|----------------------|------------|------------------|
|                   | 205 Zeagler Dr,<br>Palatka, FL          | Office Condo                  | 1,560                |            |                  |
|                   | 205 Zeagler Dr,<br>Palatka, FL          | Office Condo                  | 1,380                |            |                  |
|                   | 205 Zeagler Dr,<br>Palatka, FL          | Office Condo                  | 2,266                |            |                  |
|                   | 205 Zeagler Dr Bldg 400,<br>Palatka, FL | Office                        | 5,500                |            |                  |