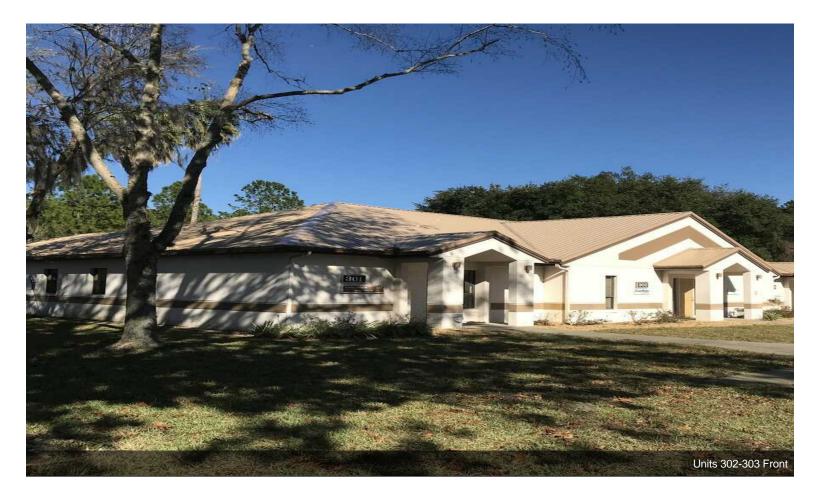

## Palatka Zeagler Drive Office Park

\$1,689,900

This is an wonderful opportunity to own office units in a well established office park in the heart of Palatka's medical district. Leases freshly renewed. The buildings are in great shape. 5 of the units are condos under single building roofs while 1 unit is stand alone. Lots of parking, green space and common area. The hidden value in this deal is extra land that is available for...

#### Palatka Zeagler Drive Office Park

| Property Name/Add | -                                       | Property Type<br>Office Condo | <b>Size</b><br>1,380 | Year Built | Individual Price |
|-------------------|-----------------------------------------|-------------------------------|----------------------|------------|------------------|
|                   | 205 Zeagler Dr,<br>Palatka, FL          | Office Condo                  | 1,560                |            |                  |
|                   | 205 Zeagler Dr,<br>Palatka, FL          | Office Condo                  | 1,380                |            |                  |
|                   | 205 Zeagler Dr,<br>Palatka, FL          | Office Condo                  | 2,266                |            |                  |
|                   | 205 Zeagler Dr Bldg 400,<br>Palatka, FL | Office                        | 5,500                |            |                  |