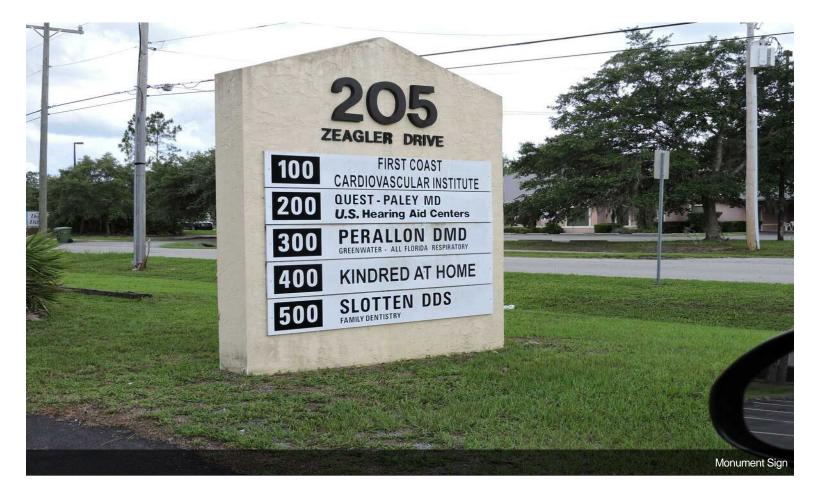

## Palatka Zeagler Drive Office Park

\$1,689,900

This is an wonderful opportunity to own office units in a well established office park in the heart of Palatka's medical district. Leases freshly renewed. The buildings are in great shape. 5 of the units are condos under single building roofs while 1 unit is stand alone. Lots of parking, green space and common area. The hidden value in this deal is extra land that is available for...

#### Palatka Zeagler Drive Office Park

| Property Name/Add | -                                       | Property Type<br>Office Condo | <b>Size</b><br>1,380 | Year Built | Individual Price |
|-------------------|-----------------------------------------|-------------------------------|----------------------|------------|------------------|
|                   | 205 Zeagler Dr,<br>Palatka, FL          | Office Condo                  | 1,560                |            |                  |
|                   | 205 Zeagler Dr,<br>Palatka, FL          | Office Condo                  | 1,380                |            |                  |
|                   | 205 Zeagler Dr,<br>Palatka, FL          | Office Condo                  | 2,266                |            |                  |
|                   | 205 Zeagler Dr Bldg 400,<br>Palatka, FL | Office                        | 5,500                |            |                  |