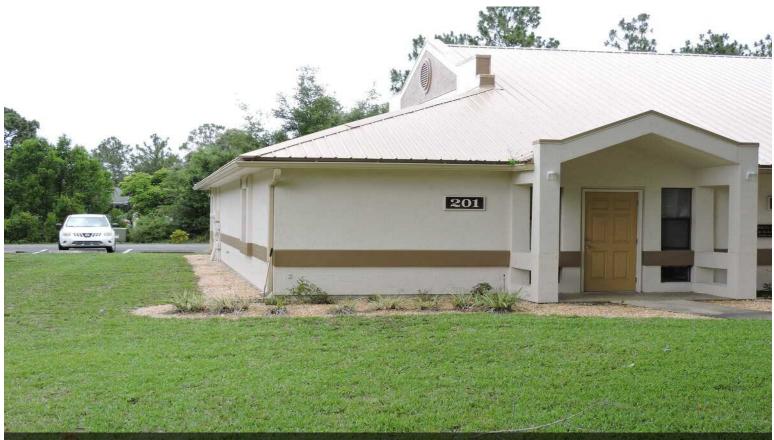

## Palatka Zeagler Drive Office Park

\$1,689,900

This is an wonderful opportunity to own office units in a well established office park in the heart of Palatka's medical district. Leases freshly renewed. The buildings are in great shape. 5 of the units are condos under single building roofs while 1 unit is stand alone. Lots of parking, green space and common area. The hidden value in this deal is extra land that is available for...

#### Palatka Zeagler Drive Office Park

| Property Name/Add | -                                       | Property Type<br>Office Condo | <b>Size</b><br>1,380 | Year Built | Individual Price |
|-------------------|-----------------------------------------|-------------------------------|----------------------|------------|------------------|
|                   | 205 Zeagler Dr,<br>Palatka, FL          | Office Condo                  | 1,560                |            |                  |
|                   | 205 Zeagler Dr,<br>Palatka, FL          | Office Condo                  | 1,380                |            |                  |
|                   | 205 Zeagler Dr,<br>Palatka, FL          | Office Condo                  | 2,266                |            |                  |
|                   | 205 Zeagler Dr Bldg 400,<br>Palatka, FL | Office                        | 5,500                |            |                  |