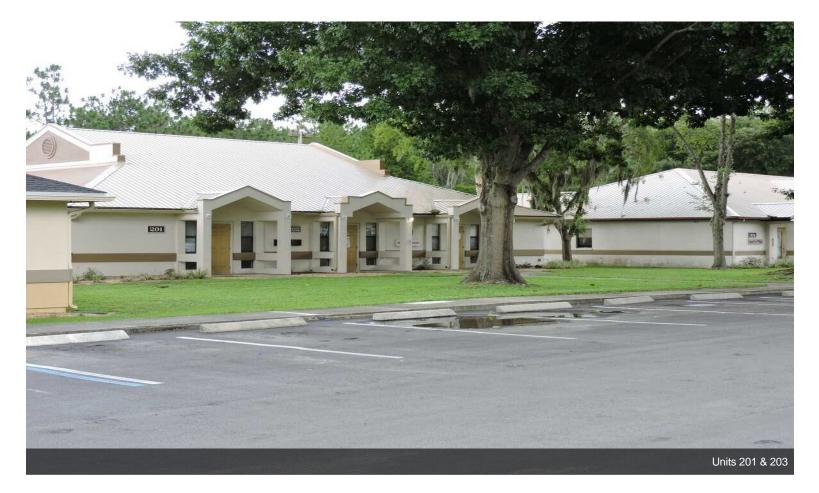

## Palatka Zeagler Drive Office Park

\$1,689,900

This is an wonderful opportunity to own office units in a well established office park in the heart of Palatka's medical district. Leases freshly renewed. The buildings are in great shape. 5 of the units are condos under single building roofs while 1 unit is stand alone. Lots of parking, green space and common area. The hidden value in this deal is extra land that is available for...

#### Palatka Zeagler Drive Office Park

| Property Name/Add | -                                       | Property Type<br>Office Condo | <b>Size</b><br>1,380 | Year Built | Individual Price |
|-------------------|-----------------------------------------|-------------------------------|----------------------|------------|------------------|
|                   | 205 Zeagler Dr,<br>Palatka, FL          | Office Condo                  | 1,560                |            |                  |
|                   | 205 Zeagler Dr,<br>Palatka, FL          | Office Condo                  | 1,380                |            |                  |
|                   | 205 Zeagler Dr,<br>Palatka, FL          | Office Condo                  | 2,266                |            |                  |
|                   | 205 Zeagler Dr Bldg 400,<br>Palatka, FL | Office                        | 5,500                |            |                  |