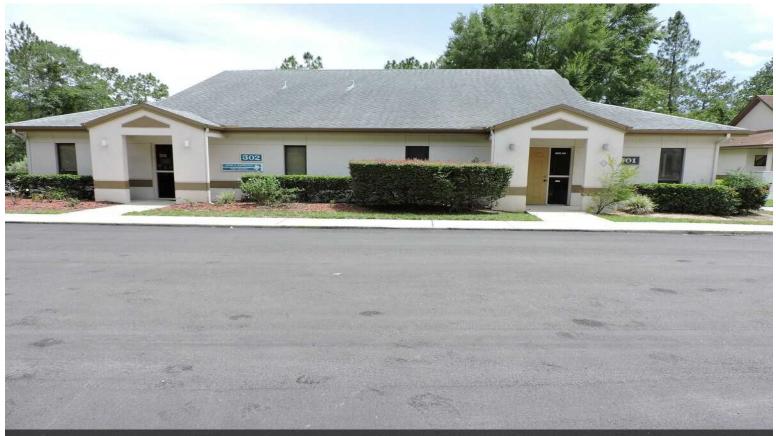

## Palatka Zeagler Drive Office Park

\$1,689,900

This is an wonderful opportunity to own office units in a well established office park in the heart of Palatka's medical district. Leases freshly renewed. The buildings are in great shape. 5 of the units are condos under single building roofs while 1 unit is stand alone. Lots of parking, green space and common area. The hidden value in this deal is extra land that is available for...

#### Palatka Zeagler Drive Office Park

| Property Name/Add | -                                       | Property Type<br>Office Condo | <b>Size</b><br>1,380 | Year Built | Individual Price |
|-------------------|-----------------------------------------|-------------------------------|----------------------|------------|------------------|
|                   | 205 Zeagler Dr,<br>Palatka, FL          | Office Condo                  | 1,560                |            |                  |
|                   | 205 Zeagler Dr,<br>Palatka, FL          | Office Condo                  | 1,380                |            |                  |
|                   | 205 Zeagler Dr,<br>Palatka, FL          | Office Condo                  | 2,266                |            |                  |
|                   | 205 Zeagler Dr Bldg 400,<br>Palatka, FL | Office                        | 5,500                |            |                  |