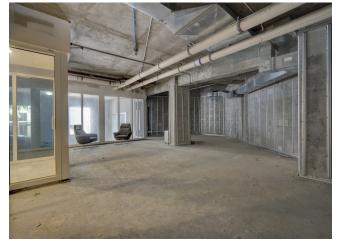

/1,000 SF            |
| Walk Score ®:       | 96 (Walker's Paradise)   |
| Transit Score ®:    | 84 (Excellent Transit)   |

### The Sail on Brickell

\$1,545,000

Rare to Market. Unique Opportunity to Own this Prime Retail Space in the heart of Brickell. Densely populated. This part of Miami attracts attention World-Wide. Approx. 1,200 SF Ground floor with Outside Entrance. Access available to the public. Space is in shell form and is ready to be built out to suit. Perfect for...

Prime Investment opportunity....

- Brickell, Downtown Miami, South Florida. 1200 SF. Prime Retail Space.
- Includes 5 Designated Parking Spaces. Owner /Operators or for Investment.
- Surrounded by many high end /prestigious condos, hotels and restaurants.
- Many people passing by day and night 7 days a week.







#### 170 SE 14th St, Miami, FL 33131

Rare to Market. Unique Opportunity to Own this Prime Retail Space in the heart of Brickell. Densely populated. This part of Miami attracts attention World-Wide. Approx. 1,200 SF Ground floor with Outside Entrance. Access available to the public. Space is in shell form and is ready to be built out to suit. Perfect for an owner/ operator or as an investment. Surrounded by many high end /prestigious condos, hotels and restaurants. Walking distance to metro mover station, Brickell City Center and Brickell Village. Asking Price includes Five (5) designated parking spaces. Many future possibilities as multinational companies, financial institutions and the Tech industry continue to gravitate to the area. https://youtu.be/Nfxu7WrNN0Q

## **Property Phot