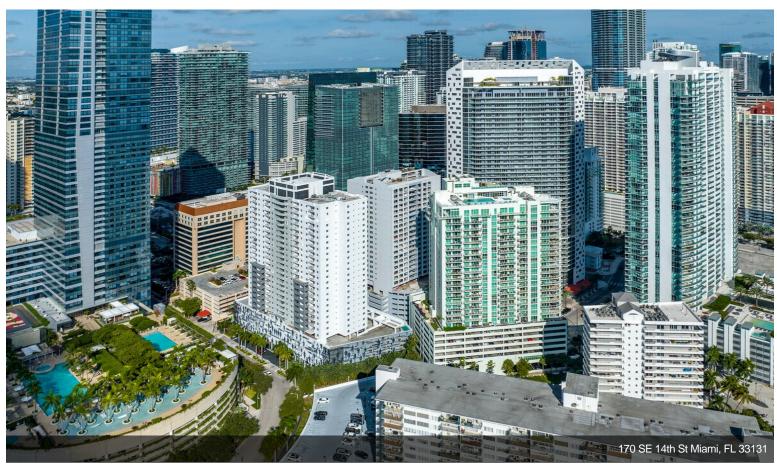

## 170 SE 14th St, Miami, FL 33131

Rare to Market. Unique Opportunity to Own this Prime Retail Space in the heart of Brickell. Densely populated. This part of Miami attracts attention World-Wide. Approx. 1,200 SF Ground floor with Outside Entrance. Access available to the public. Space is in shell form and is ready to be built out to suit. Perfect for an owner/ operator or as an investment. Surrounded by many high end /prestigious condos, hotels and restaurants. Walking distance to metro mover station, Brickell City Center and Brickell Village. Asking Price includes Five (5) designated parking spaces. Many future possibilities as multinational companies, financial institutions and the Tech industry continue to gravitate to the area. https://youtu.be/Nfxu7WrNN0Q

## **Property Photos**





# **Property Photos**





# **Property Photos**