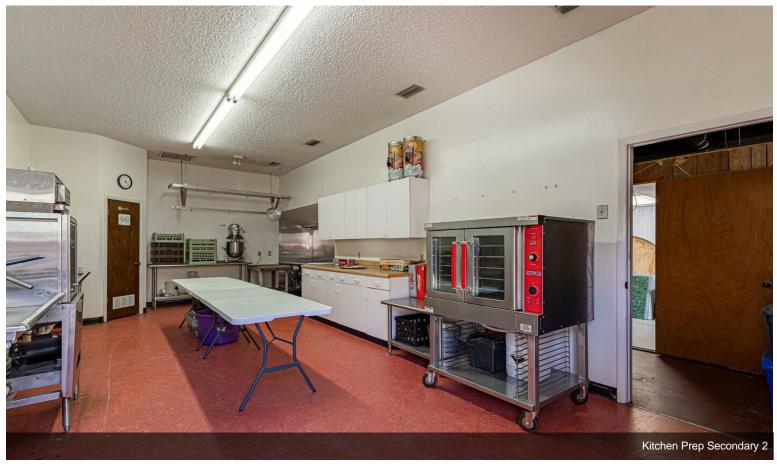

# FAMOUS ICON IN CATERING

\$999,000

MOTIVATED SELLER!! Take over the history of this wonderful catering business with fully equipped kitchens. A thriving business is there for an opportunistic entrepreneur. Buildings have offices, storage, fryers, hoods, several walk-in coolers & freezers. Large repeat clientele with long history of large gatherings & call backs. The owner is an icon in the catering business, but he wants to slow down a bit and semi-retire. He is turning away lots of business, but wants to help someone new take over. Owner will transition, train, or sell for new owners. He wants to keep his name & goodwill - & do one catering job per week while turning everything...

- Well established business with huge repeat clientele.
- Fully equipped with everything for high class catering.
- Owner willing to mentor in transition.