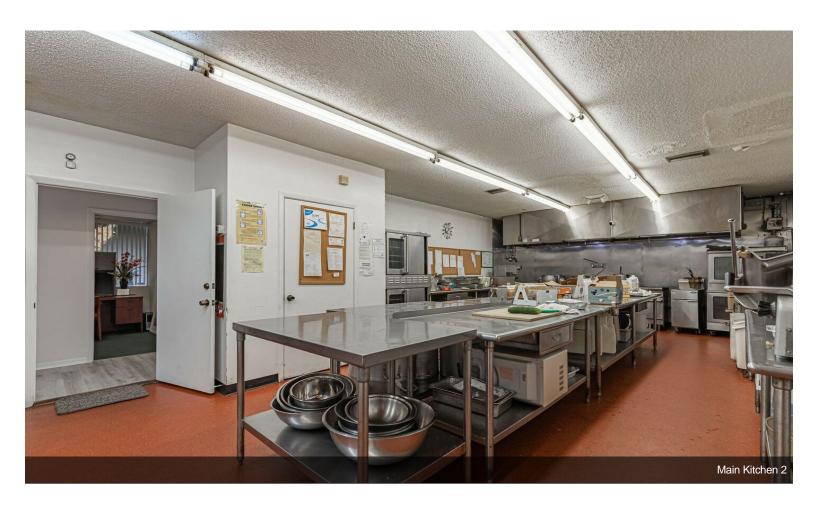

# FAMOUS ICON IN CATERING

\$999,000

MOTIVATED SELLER!! Take over the history of this wonderful catering business with fully equipped kitchens. A thriving business is there for an opportunistic entrepreneur. Buildings have offices, storage, fryers, hoods, several walk-in coolers & freezers. Large repeat clientele with long history of large gatherings & call backs. The owner is an icon in the catering business, but he wants to slow down a bit and semi-retire. He is turning away lots of business, but wants to help someone new take over. Owner will transition, train, or sell for new owners. He wants to keep his name & goodwill - & do one catering job per week while turning everything...