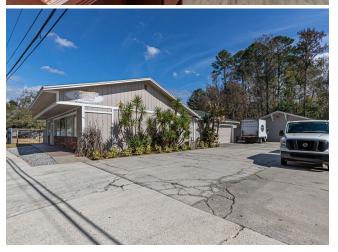

R!! Take over the history of this wonderful catering business with fully equipped kitchens. A thriving business is there for an opportunistic entrepreneur. Buildings have offices, storage, fryers, hoods, several walk-in coolers & freezers. Large repeat clientele with long history of large gatherings & call backs. The owner is an icon in the catering business, but he wants to slow down a bit and semi-retire. He is turning away lots of business, but wants to help someone new take over. Owner will transition, train, or sell for new owners. He wants to keep his name & goodwill - & do one catering job per week while turning everything...

- Well established business with huge repeat clientele.
- Fully equipped with everything for high class catering.
- Owner willing to mentor in transition.





#### **Major Tenant Information**

SF Occupied **Tenant** Davoli's

2,748

Lease Expired



3305 Parental Home Rd, Jacksonville, FL 32216





































#### Duval Map



0 0.25 0.5 1 mi 0 0.4 0.8 1.6 km

Building Photo