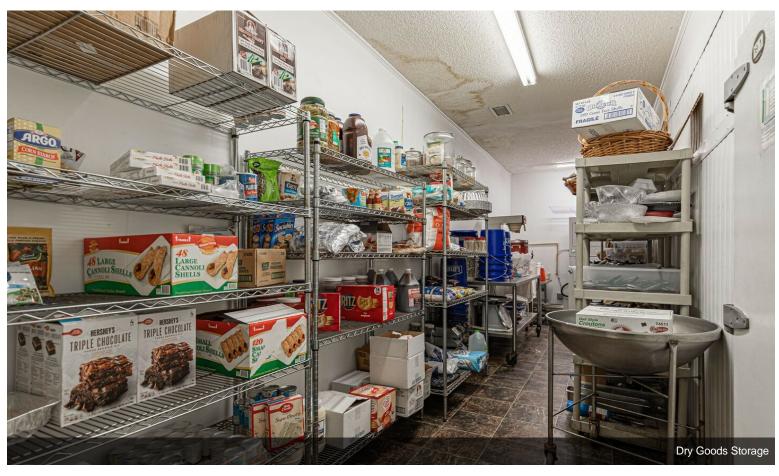

# FAMOUS ICON IN CATERING

\$999,000

MOTIVATED SELLER!! Take over the history of this wonderful catering business with fully equipped kitchens. A thriving business is there for an opportunistic entrepreneur. Buildings have offices, storage, fryers, hoods, several walk-in coolers & freezers. Large repeat clientele with long history of large gatherings & call backs. The owner is an icon in the catering business, but he wants to slow down a bit and semi-retire. He is turning away lots of business, but wants to help someone new take over. Owner will transition, train, or sell for new owners. He wants to keep his name & goodwill - & do one catering job per week while turning everything...