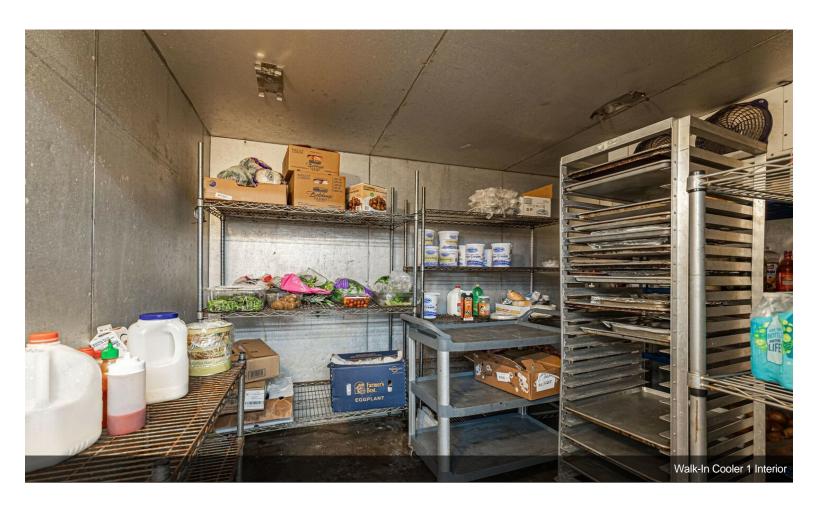

# FAMOUS ICON IN CATERING

\$999,000

MOTIVATED SELLER!! Take over the history of this wonderful catering business with fully equipped kitchens. A thriving business is there for an opportunistic entrepreneur. Buildings have offices, storage, fryers, hoods, several walk-in coolers & freezers. Large repeat clientele with long history of large gatherings & call backs. The owner is an icon in the catering business, but he wants to slow down a bit and semi-retire. He is turning away lots of business, but wants to help someone new take over. Owner will transition, train, or sell for new owners. He wants to keep his name & goodwill - & do one catering job per week while turning everything...

- Well established business with huge repeat clientele.
- Fully equipped with everything for high class catering.
- Owner willing to mentor in transition.