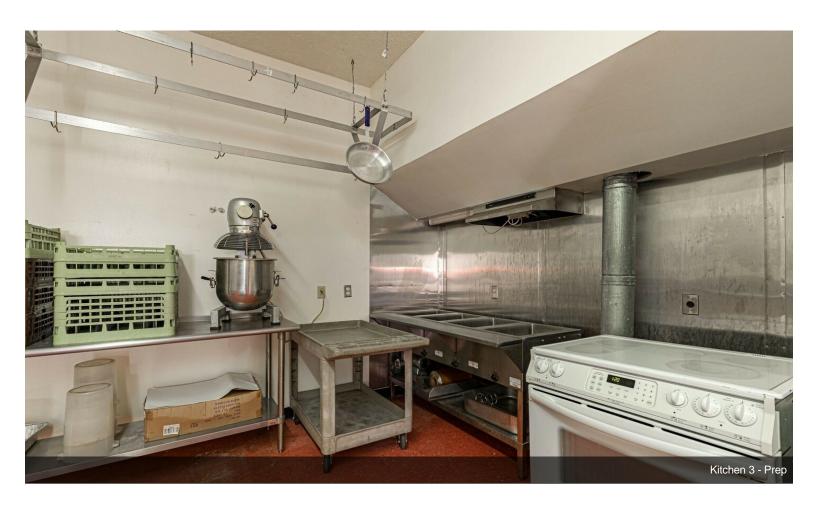

# FAMOUS ICON IN CATERING

\$999,000

MOTIVATED SELLER!! Take over the history of this wonderful catering business with fully equipped kitchens. A thriving business is there for an opportunistic entrepreneur. Buildings have offices, storage, fryers, hoods, several walk-in coolers & freezers. Large repeat clientele with long history of large gatherings & call backs. The owner is an icon in the catering business, but he wants to slow down a bit and semi-retire. He is turning away lots of business, but wants to help someone new take over. Owner will transition, train, or sell for new owners. He wants to keep his name & goodwill - & do one catering job per week while turning everything...

- Well established business with huge repeat clientele.
- Fully equipped with everything for high class catering.
- Owner willing to mentor in transition.