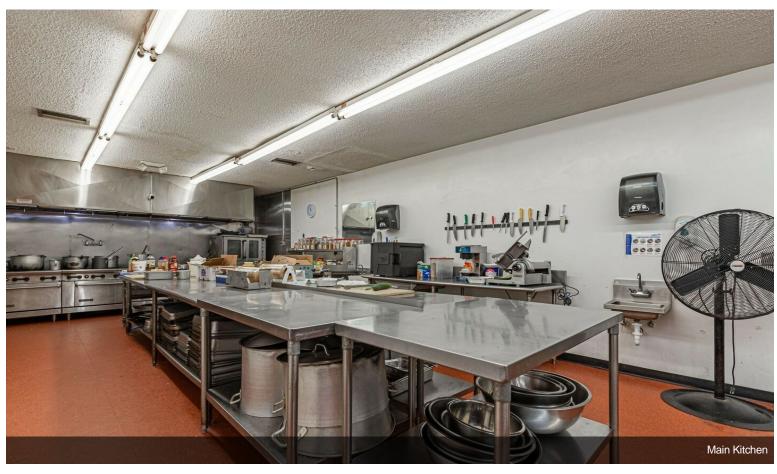

# FAMOUS ICON IN CATERING

\$999,000

MOTIVATED SELLER!! Take over the history of this wonderful catering business with fully equipped kitchens. A thriving business is there for an opportunistic entrepreneur. Buildings have offices, storage, fryers, hoods, several walk-in coolers & freezers. Large repeat clientele with long history of large gatherings & call backs. The owner is an icon in the catering business, but he wants to slow down a bit and semi-retire. He is turning away lots of business, but wants to help someone new take over. Owner will transition, train, or sell for new owners. He wants to keep his name & goodwill - & do one catering job per week while turning everything...