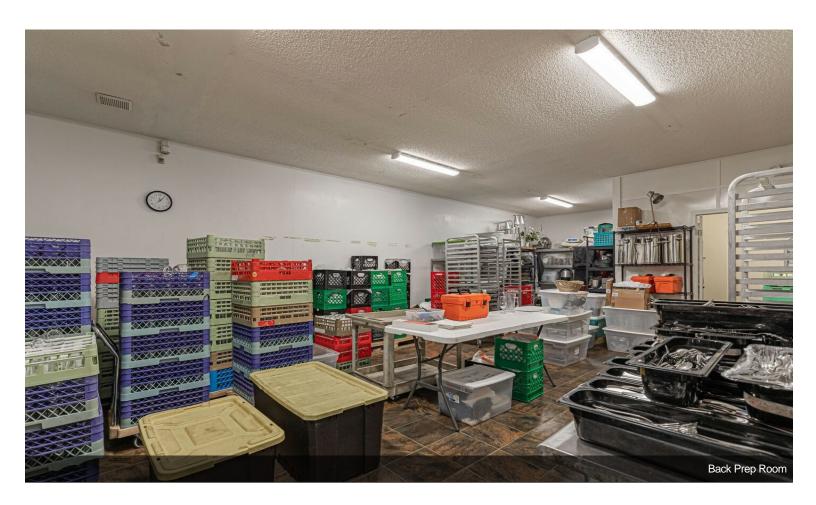

# FAMOUS ICON IN CATERING

\$999,000

MOTIVATED SELLER!! Take over the history of this wonderful catering business with fully equipped kitchens. A thriving business is there for an opportunistic entrepreneur. Buildings have offices, storage, fryers, hoods, several walk-in coolers & freezers. Large repeat clientele with long history of large gatherings & call backs. The owner is an icon in the catering business, but he wants to slow down a bit and semi-retire. He is turning away lots of business, but wants to help someone new take over. Owner will transition, train, or sell for new owners. He wants to keep his name & goodwill - & do one catering job per week while turning everything...