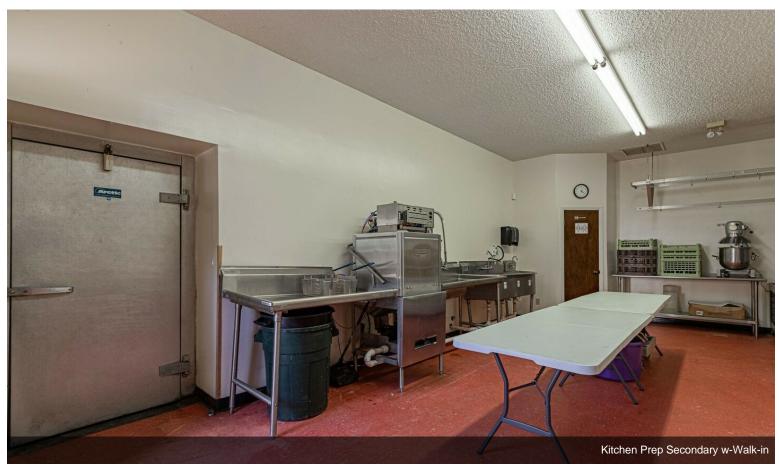

# FAMOUS ICON IN CATERING

\$999,000

MOTIVATED SELLER!! Take over the history of this wonderful catering business with fully equipped kitchens. A thriving business is there for an opportunistic entrepreneur. Buildings have offices, storage, fryers, hoods, several walk-in coolers & freezers. Large repeat clientele with long history of large gatherings & call backs. The owner is an icon in the catering business, but he wants to slow down a bit and semi-retire. He is turning away lots of business, but wants to help someone new take over. Owner will transition, train, or sell for new owners. He wants to keep his name & goodwill - & do one catering job per week while turning everything...

- Well established business with huge repeat clientele.
- Fully equipped with everything for high class catering.
- Owner willing to mentor in transition.