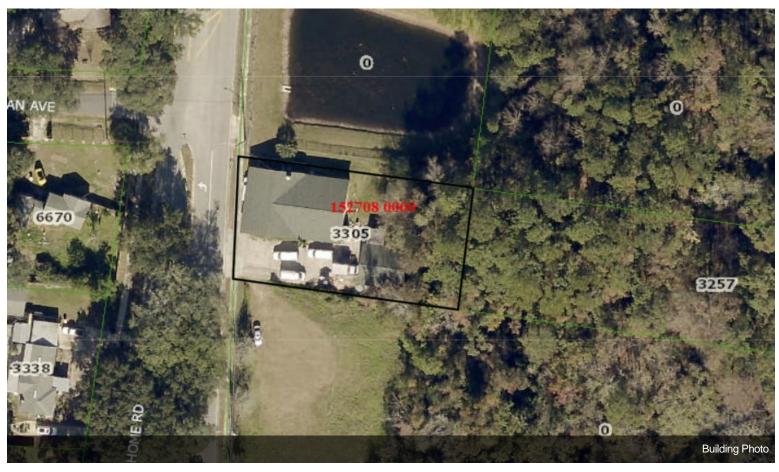

#### **FAMOUS ICON IN CATERING**

3305 Parental Home Rd, Jacksonville, FL 32216

VANGUARD REALTY

Thomas Hammond
Coldwell Banker Vanguard Realty
240 Ponte Vedra Park Dr, Suite 201,Ponte Vedra Beach, FL 32082
thammond@cbvfl.com
(904) 806-1218

| Price:               | \$999,000                |
|----------------------|--------------------------|
| Property Type:       | Retail                   |
| Property Subtype:    | Storefront Retail/Office |
| Building Class:      | С                        |
| Sale Type:           | Investment or Owner User |
| Cap Rate:            | 9.07%                    |
| Lot Size:            | 0.41 AC                  |
| Gross Leasable Area: | 4,843 SF                 |
| No. Stories:         | 1                        |
| Year Built:          | 1974                     |
| Tenancy:             | Single                   |
| Parking Ratio:       | 3.1/1,000 SF             |
| Zoning Description:  | CRO                      |
| APN / Parcel ID:     | 152708-0000              |
| Walk Score ®:        | 37 (Car-Dependent)       |
|                      |                          |

#### **Major Tenant Information**

SF Occupied **Tenant** Davoli's

2,748

Lease Expired

3305 Parental Home Rd, Jacksonville, FL 32216

#### Duval Map

0 0.25 0.5 1 mi 0 0.4 0.8 1.6 km

Building Photo