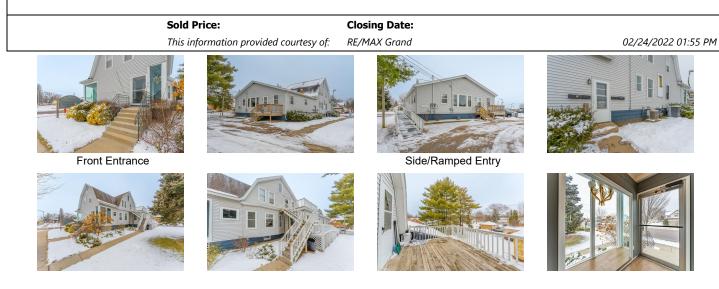

LOCATION. LOCATION, LOCATION!!! Commercial building w/great visibility on corner lot with Hwy 12 &Phillips Blvd. This 3 unit investment (Commercial Space + 2 apartments) is calling for you!! Spacious main level commercial unit with front display area and ample parking. Come view this and start putting your money to work for you!!