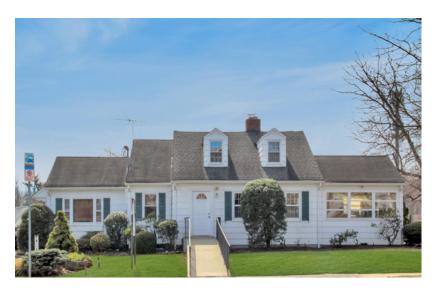

# 649 Morris Avenue

SPRINGFIELD, NJ

For Sale

## **Medical Office Building**

## **Available Space**

- ± 4100 sf
- Ideal for medical office, physical therapy chiropractic, sports medicine and dental
- 10 Exam rooms, 5 private bathrooms basement storage
- · Handicap Accessible

## **Building Features**

- Zoning: General Commercial
- Single Story building
- 19 Parking spaces
- .48 Acres
- Conveniently located next to Route 24 and Route 78 in Springfield
- · NJ Transit bus stop in front of building
- · Close proximity to Newark Liberty Airport