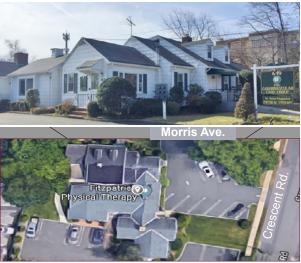

## **Building Features**

- Zoning: General Commercial
- Single Story building
- 19 Parking spaces
- .48 Acres
- Conveniently located next to Route 24 and Route 78 in Springfield
- · NJ Transit bus stop in front of building
- · Close proximity to Newark Liberty Airport