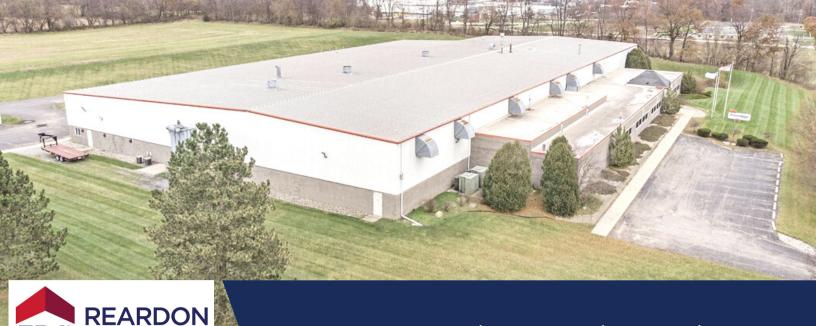

## 530 Industrial Parkway Jonesville, MI 49250

OVER 61,000 SQ FT PRIME COMMERCIAL REAL ESTATE LOCATED IN THE CITY OF JONESVILLE! Building previously used as manufacturing facility. Built in 1996. 4 - 8ft Loading Docks, One 20' Lot level Overhead Door. 6+ Office Spaces, Conference Room, Several workspaces, all can be separated with Overhead doors. 21'4" Clear Span Ceilings. Walls 8' - O.A.F.F. with 8" CMU. Concrete 5000 psi 6" with 4" Hardener. 3 Phase Power, 480V, 4,000 Amp. A/C in Clean Room, Tool Room and Offices 2 years old. Sprinkler System. Men's & Ladies Shower Rooms. Blueprint available upon request. SUPREME QUALITY BUILDING, GREAT LOCATION!!