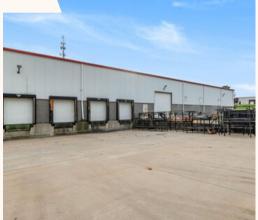

## 530 Industrial Parkway Jonesville, MI 49250

OVER 61,000 SQ FT PRIME COMMERCIAL REAL ESTATE LOCATED IN THE CITY OF JONESVILLE! Building previously used as manufacturing facility. Built in 1996. 4 - 8ft Loading Docks, One 20' Lot level Overhead Door. 6+ Office Spaces, Conference Room, Several workspaces, all can be separated with Overhead doors. 21'4" Clear Span Ceilings. Walls 8' - O.A.F.F. with 8" CMU. Concrete 5000 psi 6" with 4" Hardener. 3 Phase Power, 480V, 4,000 Amp. A/C in Clean Room, Tool Room and Offices 2 years old. Sprinkler System. Men's & Ladies Shower Rooms. Blueprint available upon request. SUPREME QUALITY BUILDING, GREAT LOCATION!!

## **FEATURES**

- 4 Loading Docks
- Phase 3 Power
- Voltage 480-4400 amp
- 61,750 sq. ft.

Jodi Burns
REALTOR