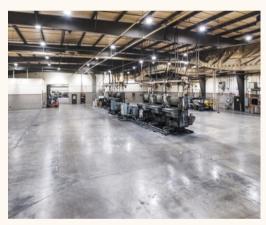

## 530 Industrial Parkway Jonesville, MI 49250

OVER 61,000 SQ FT PRIME COMMERCIAL REAL ESTATE LOCATED IN THE CITY OF JONESVILLE! Building previously used as manufacturing facility. Built in 1996. 4 - 8ft Loading Docks, One 20' Lot level Overhead Door. 6+ Office Spaces, Conference Room, Several workspaces, all can be separated with Overhead doors. 21'4" Clear Span Ceilings. Walls 8' - O.A.F.F. with 8" CMU. Concrete 5000 psi 6" with 4" Hardener. 3 Phase Power, 480V, 4,000 Amp. A/C in Clean Room, Tool Room and Offices 2 years old. Sprinkler System. Men's & Ladies Shower Rooms. Blueprint available upon request. SUPREME QUALITY BUILDING, GREAT LOCATION!!