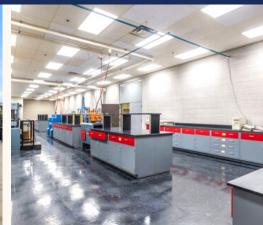

## 530 Industrial Parkway Jonesville, MI 49250

OVER 61,000 SQ FT PRIME COMMERCIAL REAL ESTATE LOCATED IN THE CITY OF JONESVILLE! Building previously used as manufacturing facility. Built in 1996. 4 - 8ft Loading Docks, One 20' Lot level Overhead Door. 6+ Office Spaces, Conference Room, Several workspaces, all can be separated with Overhead doors. 21'4" Clear Span Ceilings. Walls 8' - O.A.F.F. with 8" CMU. Concrete 5000 psi 6" with 4" Hardener. 3 Phase Power, 480V, 4,000 Amp. A/C in Clean Room, Tool Room and Offices 2 years old. Sprinkler System. Men's & Ladies Shower Rooms. Blueprint available upon request. SUPREME QUALITY BUILDING, GREAT LOCATION!!