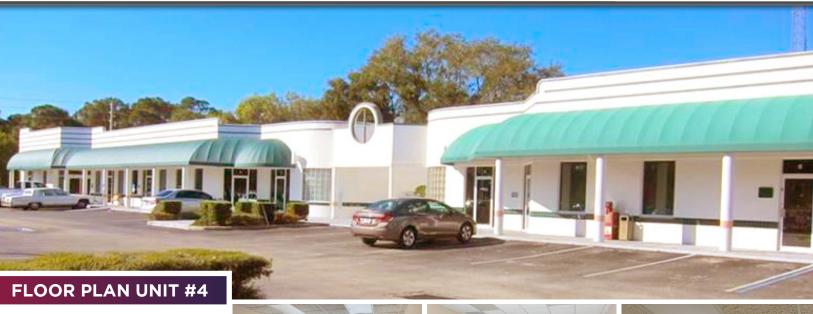

**1,120** ±SQFT

1801 S 23rd STREET, UNIT #4, FORT PIERCE, FL 34950

- One block from Lawnwood Regional Medical Center
- One block north of Okeechobee road between I-95 exit
  129 and US Highway 1
- Reception area with ADA Restroom
- Business Office, three additional offices
- Private office in rear with full bathroom
- Other tenants include Pediatrician and Children Therapist