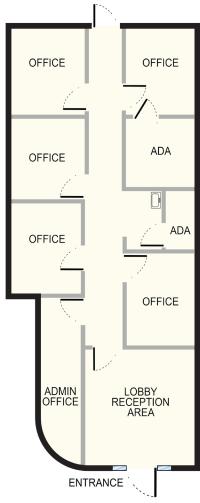

**1,120** ±SQFT

1801 S 23rd STREET, UNIT #4, FORT PIERCE, FL 34950

- One block from Lawnwood Regional Medical Center
- One block north of Okeechobee road between I-95 exit
  129 and US Highway 1
- Reception area with ADA Restroom
- Business Office, three additional offices
- Private office in rear with full bathroom
- Other tenants include Pediatrician and Children Therapist