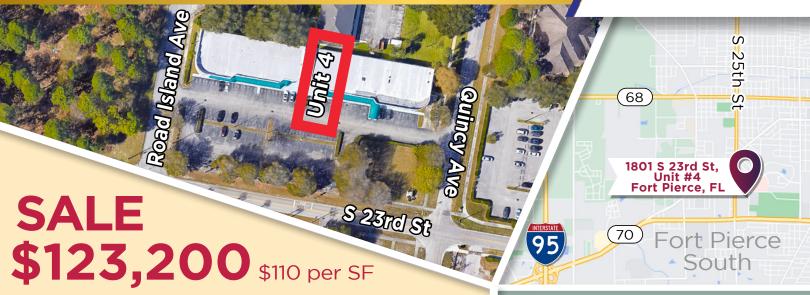

**1,120** ±SQFT

1801 S 23rd STREET, UNIT #4, FORT PIERCE, FL 34950

- One block from Lawnwood Regional Medical Center
- One block north of Okeechobee road between I-95 exit
  129 and US Highway 1
- Reception area with ADA Restroom
- Business Office, three additional offices
- Private office in rear with full bathroom
- Other tenants include Pediatrician and Children Therapist