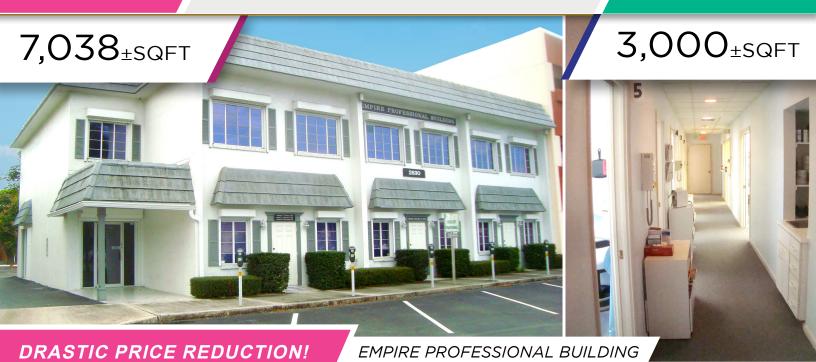

2830 E Oakland Park Blvd, Fort Lauderdale, FL 33306

## FREE STANDING BUILDING

- Zoned CB: Community Business
- Certified property inspections 50/40 years
- 2 story building
- 2nd floor, long term tenant
- First floor vacant
- Lighted Private Parking Lot (29 Parking
- Next to the Intracoastal Bridge

### FIRST FLOOR OFFICE

- 3 entrances Zoned CB: Community Business
- Certified property inspections 50/40 years
- First floor vacant
- Ample Parking in Large Lighted Private
   Parking Lot (29 Parking Spaces) + Street Parking
- \$35 Base Rent + \$10 OPEX/CAM= \$45 + Sales Tax
- Next to the Intracoastal Bridge