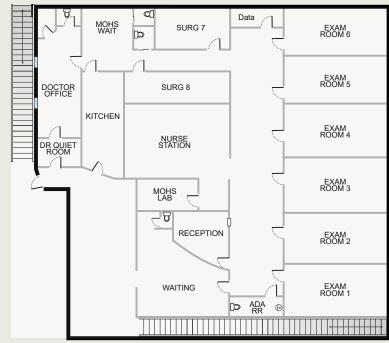

or, long term tenant
- First floor vacant
- Lighted Private Parking Lot (29 Parking
- Next to the Intracoastal Bridge

### FIRST FLOOR OFFICE

- 3 entrances Zoned CB: Community Business
- Certified property inspections 50/40 years
- First floor vacant
- Ample Parking in Large Lighted Private
   Parking Lot (29 Parking Spaces) + Street Parking
- \$35 Base Rent + \$10 OPEX/CAM= \$45 + Sales Tax
- Next to the Intracoastal Bridge

# **NEGOTIABLE PRICE**

## **NEGOTIABLE PRICE**



JOE PELAYO / CCIM, SIOR trec@joepelayo.com 954.224.8773

TREC
Total Real Estate
Consultants Inc.
www.trecfl.com
954.341.3294

GEORGE PELAYO / RENE, MRP georgetrec@joepelayo.com 954.482.1330











### 2830 E Oakland Park Blvd, Fort Lauderdale, FL 33306

### First Floor Floor Plan



#### Second Floor Floor Plan















TREC
Total Real Estate
Consultants Inc.
www.trecfl.com
954,341,3294

GEORGE PELAYO / RENE, MRP georgetrec@joepelayo.com 954.482.1330