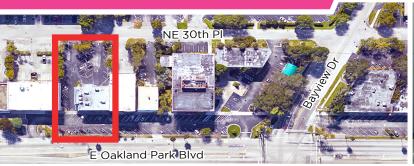

2830 E Oakland Park Blvd, Fort Lauderdale, FL 33306

## FREE STANDING BUILDING

- Zoned CB: Community Business
- Certified property inspections 50/40 years
- 2 story building
- 2nd floor, long term tenant
- First floor vacant
- Lighted Private Parking Lot (29 Parking
- Next to the Intracoastal Bridge

### FIRST FLOOR OFFICE

- 3 entrances Zoned CB: Community Business
- Certified property inspections 50/40 years
- First floor vacant
- Ample Parking in Large Lighted Private
   Parking Lot (29 Parking Spaces) + Street Parking
- \$35 Base Rent + \$10 OPEX/CAM= \$45 + Sales Tax
- Next to the Intracoastal Bridge