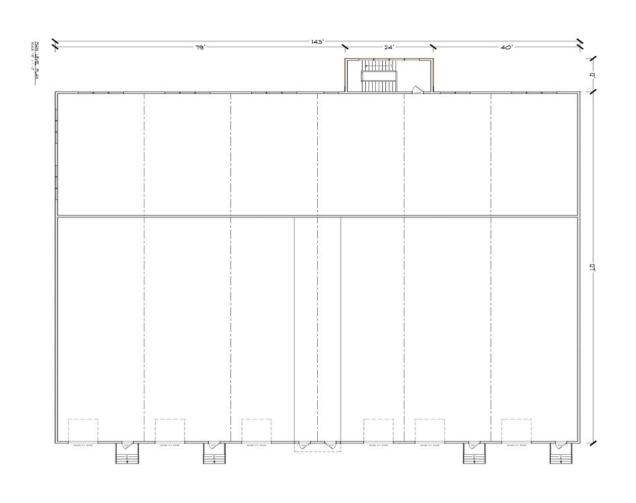

#### +/- 18,000 SF Flex/Industrial Building:

873 Rt 10 East

- Approx. 2,700 SF Office/15,300 SF Warehouse
- Six (6) Drive-Ins/Tailboards
- 22 ft Ceilings
- May Be Divided into Six (6) Individual Units
- Easy Turnaround for Trailers and Large Semis

### **Property/Building Features**

- Four (4) Acres
- · Water/Sewer/Electric/Natural Gas Available to Site
- Monument Signage
- NJ Wetland Permits Completed
- · Abundant Parking INCLUDING Covered Parking Spots
- · Easy Access to All Major Highways