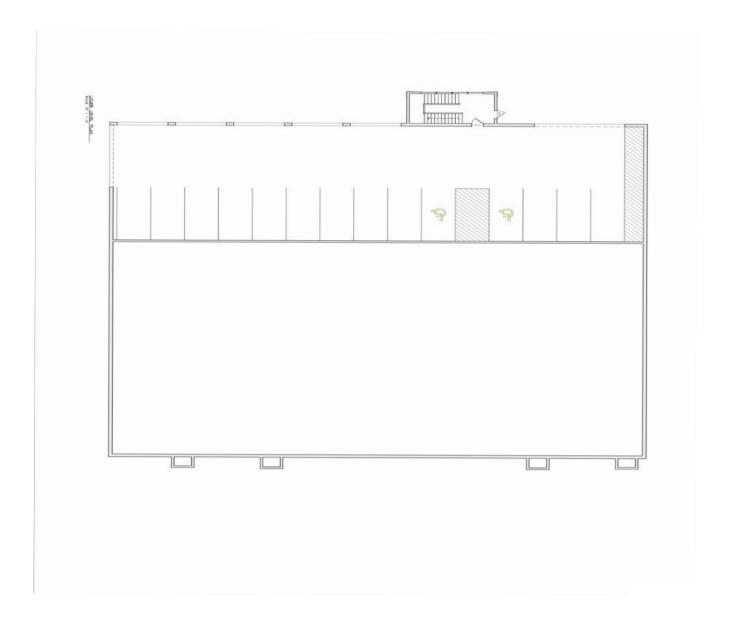

#### +/- 18,000 SF Flex/Industrial Building:

873 Rt 10 East

- Approx. 2,700 SF Office/15,300 SF Warehouse
- Six (6) Drive-Ins/Tailboards
- 22 ft Ceilings
- May Be Divided into Six (6) Individual Units
- Easy Turnaround for Trailers and Large Semis

### **Property/Building Features**

- Four (4) Acres
- · Water/Sewer/Electric/Natural Gas Available to Site
- Monument Signage
- NJ Wetland Permits Completed
- · Abundant Parking INCLUDING Covered Parking Spots
- · Easy Access to All Major Highways