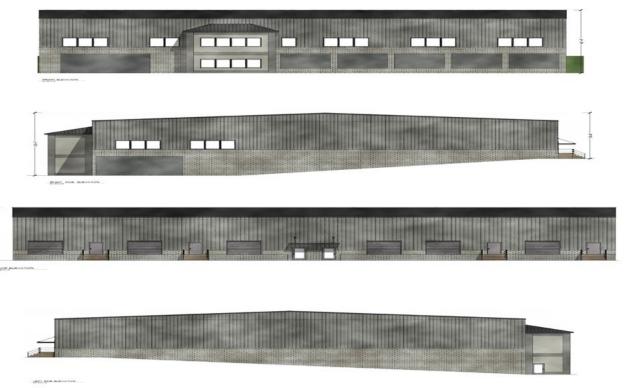

#### +/- 18,000 SF Flex/Industrial Building:

873 Rt 10 East

- Approx. 2,700 SF Office/15,300 SF Warehouse
- Six (6) Drive-Ins/Tailboards
- 22 ft Ceilings
- May Be Divided into Six (6) Individual Units
- Easy Turnaround for Trailers and Large Semis

### **Property/Building Features**

- Four (4) Acres
- · Water/Sewer/Electric/Natural Gas Available to Site
- Monument Signage
- NJ Wetland Permits Completed
- · Abundant Parking INCLUDING Covered Parking Spots
- · Easy Access to All Major Highways

#### FULL ENGINEERING & ARCHITECTURALS INCLUDED IN SALE