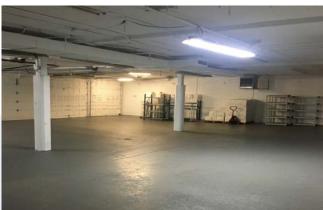

### **Building Features**

- 12,000 SF on Two Floors
- ± 6,000 SF on the Ground Floor
- Office/Distribution Area ± 1,000 SFWarehouse Area: ± 5,000 SF
- Ceiling Height: 10
- 5 Oversized Drive In Doors
- Second Floor Space Includes:
  - +4,500 SF High Ceiling Loft Space
  - +1,500 SF Two Bedroom Apartment
- Freight Elevator
- Gated Parking For 10-12 cars
- · Across From NJ Transit-Branch Brook Park Station