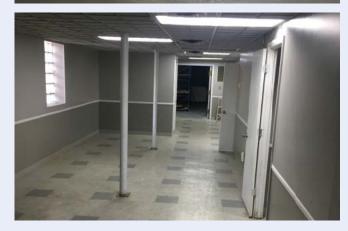

### **Building Features**

- 12,000 SF on Two Floors
- ± 6,000 SF on the Ground Floor
- Office/Distribution Area ± 1,000 SFWarehouse Area: ± 5,000 SF
- Ceiling Height: 10
- 5 Oversized Drive In Doors
- Second Floor Space Includes:
  - +4,500 SF High Ceiling Loft Space
  - +1,500 SF Two Bedroom Apartment
- Freight Elevator
- Gated Parking For 10-12 cars
- · Across From NJ Transit-Branch Brook Park Station