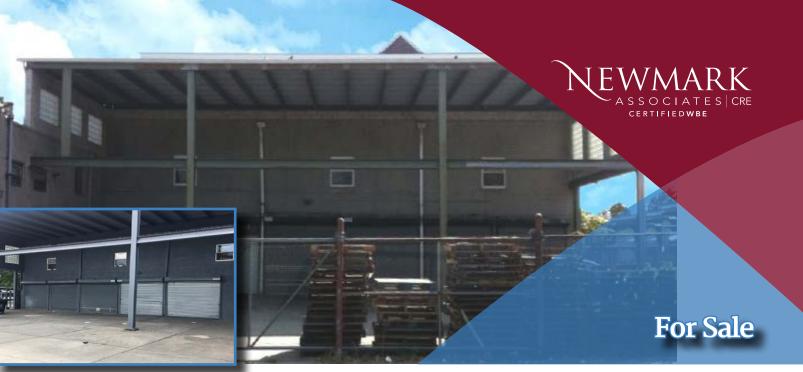

# Distribution Warehouse 6–12 Anthony St.

**NEWARK, NJ** 

### **Building Features**

- 12,000 SF on Two Floors
- ± 6,000 SF on the Ground Floor
- Office/Distribution Area ± 1,000 SFWarehouse Area: ± 5,000 SF
- Ceiling Height: 10
- 5 Oversized Drive In Doors
- Second Floor Space Includes:
  - +4,500 SF High Ceiling Loft Space
  - +1,500 SF Two Bedroom Apartment
- Freight Elevator
- Gated Parking For 10-12 cars
- · Across From NJ Transit-Branch Brook Park Station

#### **SALE PRICE \$1,695,000**