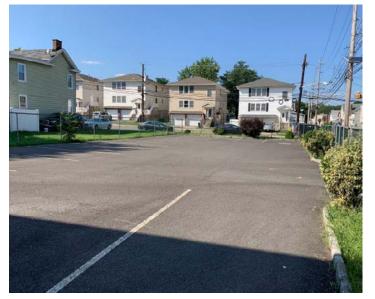

### **Property Features**

- Approx. 0.137 Acres
- Fenced Parking Lot
- Permitted Uses: Single/Two Family Dwellings
- · Conditional Uses: Daycare (Adult/Child), Schools
- Walk to Restaurants, Shopping, Schools
- Easy Access to Garden State Parkway, Routes 3 and 21