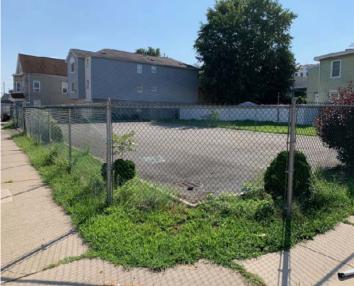

### **Property Features**

- Approx. 0.137 Acres
- Fenced Parking Lot
- Permitted Uses: Single/Two Family Dwellings
- · Conditional Uses: Daycare (Adult/Child), Schools
- Walk to Restaurants, Shopping, Schools
- Easy Access to Garden State Parkway, Routes 3 and 21