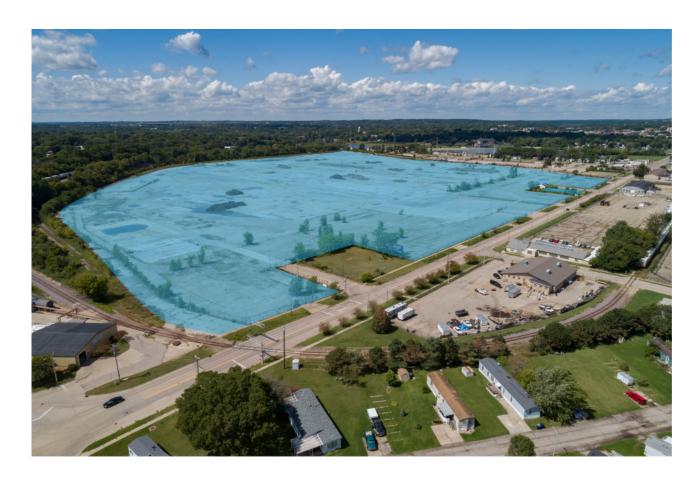

### Parcel 1 ±114.54 Acres - Land for Redevelopment Opportunity

Coldwell Banker Commercial McGuire Mears & Associates and The Future of Real Estate (FRE) are pleased to present the Online Auction Plus event (ALLOWS FOR CONTINGINCIES) for ±114.54 Acres of the Former General Motors Plant, located in Janesville, WI.

### **Property Highlights:**

- Rare Industrial Infill Development Opportunity
- Class I & Class II Railroad Service
- Significant Energy Infrastructure
- Pro-Business Development Team
- Located in an Opportunity Zone in Rock County
- Zoning M-2 w/ Planned Unit Development (PUD) Overlay District
- Storm Water Utility Tax info located on City website, Chapter 32 of City Ordinance
- Wisconsin Department of Natural Resources accepted the concrete slabs and foundations as an engineered barrier.
- 2 hour drive from Milwaukee and Chicago / O'Hare International Airport.