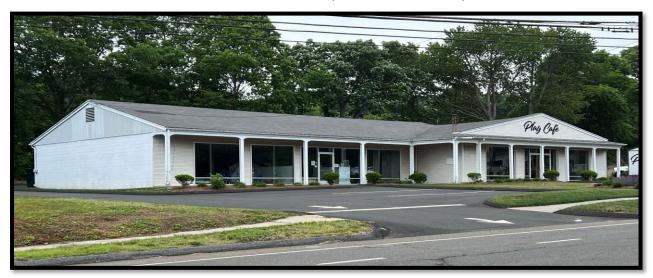

# 4,100 SF Retail Building FOR SALE or LEASE

# 439 Boston Post Rd, Guilford, CT 06437

For Sale: \$1,200,000 For Lease: \$22.50/SF NNN

Free Standing Retail
Building
High Traffic Count of
12,200 CPD
Huge Parking Area

- 4,120 SF Building on 0.65 acres
- Located in Commercial area
- Highly trafficked region
- · Expansive Parking lot
- Suitable for Restaurant, Retail Showroom, Daycare, Offices and much more
- · Close to I-95 exit 59

#### Comments:

This 4,100 SF Retail building on .65 Acres is available for Sale or Lease. Located on busy Boston Post Rd, this property is suitable for a Restaurant, Showroom, Daycare, Martial arts studio, Professional Office space and more. Expansive parking area. High visibility on Rte 1 at this highly trafficked location, which is .1 miles from Exit 59 off I-95.