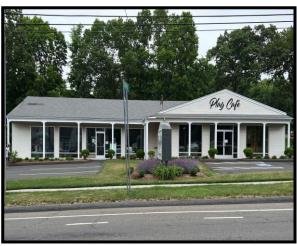

## 439 Boston Post Rd, Guilford, CT 06437

#### Comments:

This 4,100 SF Retail building on .65 Acres is available for Sale or Lease. Located on busy Boston Post Rd, this property is suitable for a Restaurant, Showroom, Daycare, Martial arts studio, Professional Office space and more. Expansive parking area. High visibility on Rte 1 at this highly trafficked location, which is .1 miles from Exit 59 off I-95.