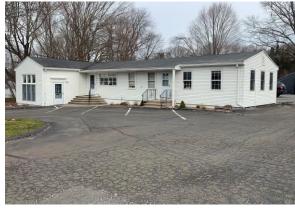

# DEVELOPMENT PROPERTY (1.54 Acres) FOR SALE

## 415 - 439 BOSTON POST RD, GUILFORD, CT 06437

3 Lots (can be sold separately) 3 buildings on 1.54 acres

Near Goose Lane I-95 exit 1.54 acres w buildings \$2,050,000

- Fast Food Franchise,
- Medical, Office, Retail
- Highly visible from Rte 1
- Visible from I-95
- Short distance from Goose Lane I-95 exit
- · Can be purchased seperately

## 415 - 439 Boston Post Rd, Guilford, CT 06437

Comments: Located on busy Route 1 in Guilford and right off the Goose Lane exit, this property contains 2 single level office / retail 1,672 SF buildings and 4,100 SF.along with an 864 SF Garage. All Buildings in move in condition or level them for a development site to be used for a franchise, fast food, or medical building. Level site.