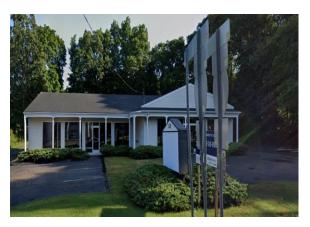

# DEVELOPMENT PROPERTY (1.54 Acres) FOR SALE

## 415 - 439 BOSTON POST RD, GUILFORD, CT 06437

3 Lots (can be sold separately) 3 buildings on 1.54 acres

Near Goose Lane I-95 exit 1.54 acres w buildings \$2,050,000

- Fast Food Franchise,
- Medical, Office, Retail
- Highly visible from Rte 1
- Visible from I-95
- Short distance from Goose Lane I-95 exit
- · Can be purchased seperately

## 415 - 439 Boston Post Rd, Guilford, CT 06437

Comments: Located on busy Route 1 in Guilford and right off the Goose Lane exit, this property contains 2 single level office / retail 1,672 SF buildings and 4,100 SF.along with an 864 SF Garage. All Buildings in move in condition or level them for a development site to be used for a franchise, fast food, or medical building. Level site.