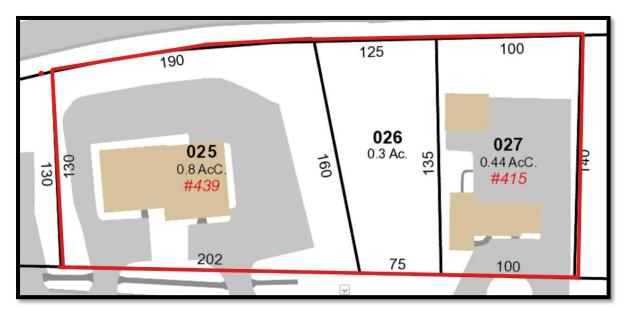

# DEVELOPMENT PROPERTY (1.54 Acres) FOR SALE

## 415 - 439 BOSTON POST RD, GUILFORD, CT 06437

3 Lots (can be sold separately) 3 buildings on 1.54 acres

Near Goose Lane I-95 exit 1.54 acres w buildings \$2,050,000

- Fast Food Franchise,
- Medical, Office, Retail
- Highly visible from Rte 1
- Visible from I-95
- Short distance from Goose Lane I-95 exit
- · Can be purchased seperately

### **Property Information**

| Total Building SF   | 1,672, 864 & 4,100 SF |
|---------------------|-----------------------|
| Available SF        | 1,672, 864 & 4,100 SF |
| Year Built          | 1957, 1964/2008       |
| Ceiling Height      | N/A                   |
| City Water / Well   | City Water            |
| City Sewer / Septic | Septic                |
| Sprinkler           | No                    |
| Loading Dock        | No                    |
| Overhead Door       | Rear building has one |
| Construction        | Various               |
| HVAC                | Hot Water/Central A/C |
| Electric Service    | 200 AMP               |
| Gas                 | No                    |
| Column Spacing      | N/A                   |
| # of Floors         | 1                     |
| Land Area           | 0.8, 0.44 and 0.3     |
| Parking             | Front & Rear lots     |
| Bathrooms           | Average               |
| Frontage            | 377 +/-'              |
| Zoning              | TS                    |
| Assessment          | \$811,060             |
| Common Charges      | N/A                   |
| Mill Rate           | 32.03                 |
| Taxes               | \$25,978              |
| Taxes / SF          | \$4.43                |
|                     |                       |

## 415 - 439 Boston Post Rd, Guilford, CT 06437

Comments: Located on busy Route 1 in Guilford and right off the Goose Lane exit, this property contains 2 single level office / retail 1,672 SF buildings and 4,100 SF.along with an 864 SF Garage. All Buildings in move in condition or level them for a development site to be used for a franchise, fast food, or medical building. Level site.