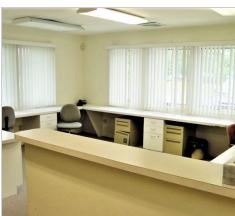

## **Key Facts:**

- Office Condo available in Professional Office Complex

- Multi-Office Layout

- Large Open Reception

- Four Office/Exam Rooms

- Staff Break Room

- Signage

- Includes ample parking

A 1,415 SF Professional/Medical Office Condo is available for sale offering a multi-office layout with a highly visible location on Main Rd. The unit features a large open reception, four individual office/exam rooms, staff break room, storage area and two private restroom facilities. The facility offers gas heat, public water & sewer and a two zone HVAC system which has had components replaced within the past year. Strategically located within a thriving Professional Office Complex offering maximum exposure to a heavily travelled roadway with high traffic counts. Surrounded by other professional services, retail enterprises and residential neighborhoods, which makes it the perfect location to conduct your business. It is ideally situated in the heart of Vineland, Cumberland County just minutes from Route 55 for easy access throughout Southern New Jersey market area.