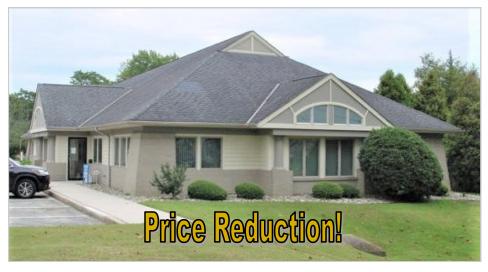

A 1,415 SF Professional/Medical Office Condo is available for sale offering a multi-office layout with a highly visible location on Main Rd. The unit features a large open reception, four individual office/exam rooms, staff break room, storage area and two private restroom facilities. The facility offers gas heat, public water & sewer and a two zone HVAC system which has had components replaced within the past year. Strategically located within a thriving Professional Office Complex offering maximum exposure to a heavily travelled roadway with high traffic counts. Surrounded by other professional services, retail enterprises and residential neighborhoods, which makes it the perfect location to conduct your business. It is ideally situated in the heart of Vineland, Cumberland County just minutes from Route 55 for easy access throughout Southern New Jersey market area.