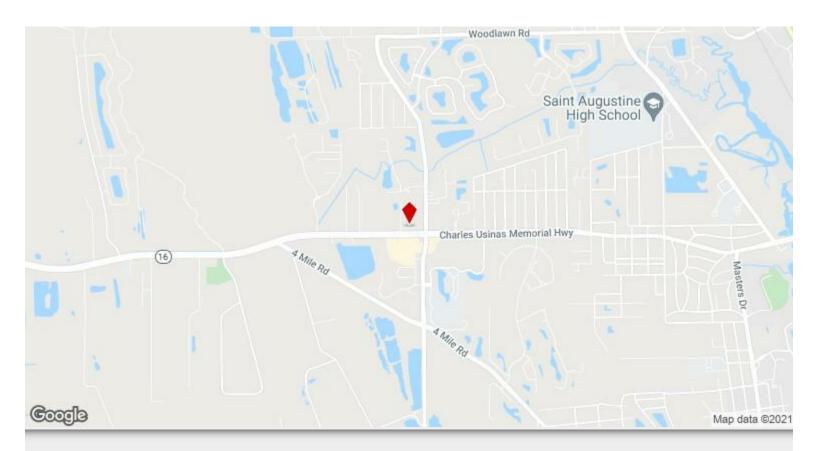

**940 FL-16** 940 State Road 16, St Augustine, FL 32084

VANGUARD REALTY

| Price:              | \$159,900   |
|---------------------|-------------|
| Property Type:      | Land        |
| Property Subtype:   | Commercial  |
| Proposed Use:       |             |
| Sale Type:          | Investment  |
| Total Lot Size:     | 0.24 AC     |
| No. Lots:           | 1           |
| Zoning Description: | SFR         |
| APN / Parcel ID:    | 086420-0010 |

### 940 FL-16

\$159,900

0.24 Acres with direct frontage to SR 16. Close to the wonderful old city of St Augustine. Lot is 50W x 205D ready to build on or hold it as an investment.

Possibilities could include a package store, small RV & Boat Storage, Self-Storage, Residential, office, retail, salon, and lots more.

- Direct Road Frontage on State Road 16
- Ease of Access from Interstate 95 and SR 16
- Great Commerical or Residential Location
- High Traffic Count