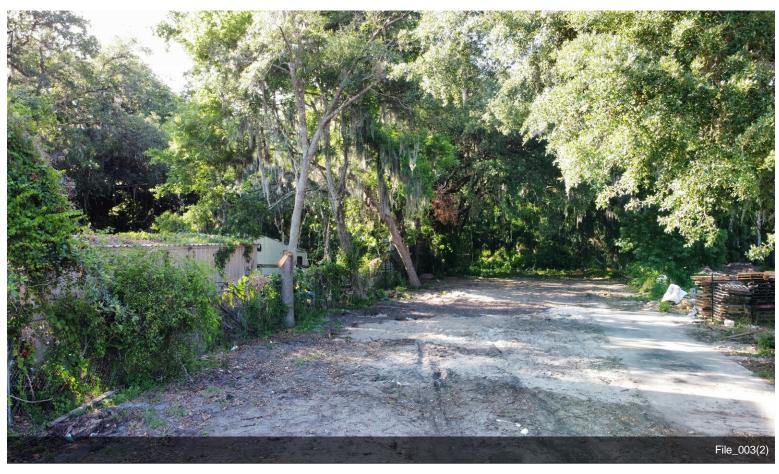

### 940 FL-16

\$159,900

0.24 Acres with direct frontage to SR 16. Close to the wonderful old city of St Augustine. Lot is 50W x 205D ready to build on or hold it as an investment.

Possibilities could include a package store, small RV & Boat Storage, Self-Storage, Residential, office, retail, salon, and lots more.

10 minutes to the Beach, 10 minutes to Downtown St. Augustine, 10 minutes to the St. Augustine Outlets. Fenced...

Nicely cleared lot with direct frontage to SR 16 close to the wonderful old city of St Augustine. Lot is 50W x 205D ready to build on or hold it as an investment. Possibilities could include a package store, small RV & Boat Storage, Self-Storage, Residential, office, retail, salon, and lots more. 10 minutes to the Beach, 10 minutes to Downtown St. Augustine, 10 minutes to the St. Augustine Outlets. Fenced on 2 sides with a concrete driveway in the middle. Lot is currently zoned...

### 940 State Road 16, St Augustine, FL 32084

0.24 Acres with direct frontage to SR 16.

Close to the wonderful old city of St Augustine.

Lot is 50W x 205D ready to build on or hold it as an investment.

Possibilities could include a package store, small RV & Boat Storage, Self-Storage, Residential, office, retail, salon, and lots more.

10 minutes to the Beach, 10 minutes to Downtown St. Augustine, 10 minutes to the St. Augustine Outlets.

Fenced on 2 sides with a concrete driveway in the middle.

Lot is currently zoned SFR but the parcels on both sides are commercial.