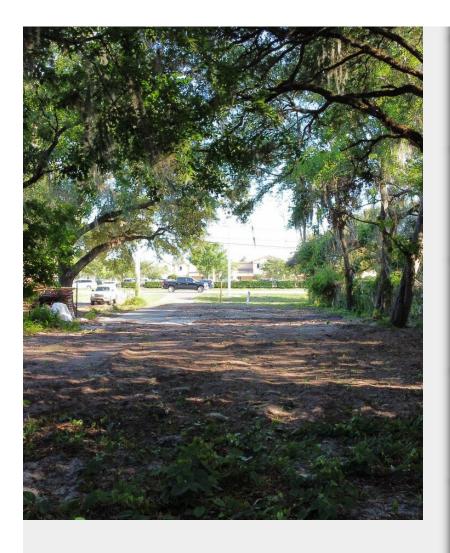

### 940 FL-16

\$159,900

0.24 Acres with direct frontage to SR 16. Close to the wonderful old city of St Augustine. Lot is 50W x 205D ready to build on or hold it as an investment.

Possibilities could include a package store, small RV & Boat Storage, Self-Storage, Residential, office, retail, salon, and lots more.

10 minutes to the Beach, 10 minutes to Downtown St. Augustine, 10 minutes to the St. Augustine Outlets. Fenced...

Nicely cleared lot with direct frontage to SR 16 close to the wonderful old city of St Augustine. Lot is 50W x 205D ready to build on or hold it as an investment. Possibilities could include a package store, small RV & Boat Storage, Self-Storage, Residential, office, retail, salon, and lots more. 10 minutes to the Beach, 10 minutes to Downtown St. Augustine, 10 minutes to the St. Augustine Outlets. Fenced on 2 sides with a concrete driveway in the middle. Lot is currently zoned...

### 940 State Road 16, St Augustine, FL 32084

0.24 Acres with direct frontage to SR 16.

Close to the wonderful old city of St Augustine.

Lot is 50W x 205D ready to build on or hold it as an investment.

Possibilities could include a package store, small RV & Boat Storage, Self-Storage, Residential, office, retail, salon, and lots more.

10 minutes to the Beach, 10 minutes to Downtown St. Augustine, 10 minutes to the St. Augustine Outlets.

Fenced on 2 sides with a concrete driveway in the middle.

Lot is currently zoned SFR but the parcels on both sides are commercial.