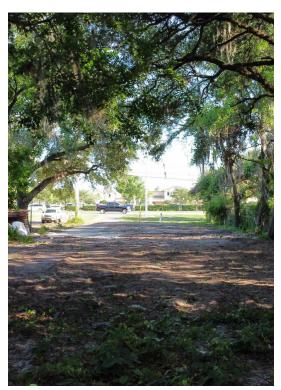

### 940 FL-16

\$159,900

0.24 Acres with direct frontage to SR 16. Close to the wonderful old city of St Augustine. Lot is 50W x 205D ready to build on or hold it as an investment.

Possibilities could include a package store, small RV & Boat Storage, Self-Storage, Residential, office, retail, salon, and lots more.

10 minutes to the Beach, 10 minutes to Downtown St. Augustine, 10 minutes to the St. Augustine Outlets. Fenced...

Nicely cleared lot with direct frontage to SR 16 close to the wonderful old city of St Augustine. Lot is 50W x 205D ready to build on or hold it as an investment. Possibilities could include a package store, small RV & Boat Storage, Self-Storage, Residential, office, retail, salon, and lots more. 10 minutes to the Beach, 10 minutes to Downtown St. Augustine, 10 minutes to the St. Augustine Outlets. Fenced on 2 sides with a concrete driveway in the middle. Lot is currently zoned...

### 940 State Road 16, St Augustine, FL 32084

0.24 Acres with direct frontage to SR 16.

Close to the wonderful old city of St Augustine.

Lot is 50W x 205D ready to build on or hold it as an investment.

Possibilities could include a package store, small RV & Boat Storage, Self-Storage, Residential, office, retail, salon, and lots more.

10 minutes to the Beach, 10 minutes to Downtown St. Augustine, 10 minutes to the St. Augustine Outlets.

Fenced on 2 sides with a concrete driveway in the middle.

Lot is currently zoned SFR but the parcels on both sides are commercial.