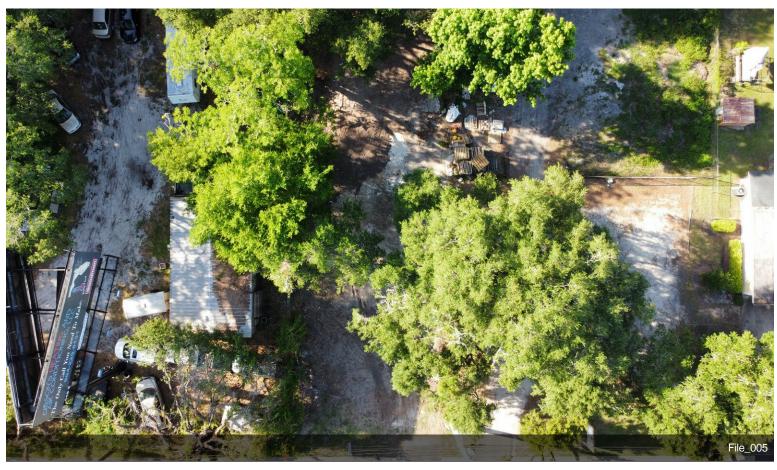

### 940 FL-16

\$159,900

0.24 Acres with direct frontage to SR 16. Close to the wonderful old city of St Augustine. Lot is 50W x 205D ready to build on or hold it as an investment.

Possibilities could include a package store, small RV & Boat Storage, Self-Storage, Residential, office, retail, salon, and lots more.

10 minutes to the Beach, 10 minutes to Downtown St. Augustine, 10 minutes to the St. Augustine Outlets. Fenced...

Nicely cleared lot with direct frontage to SR 16 close to the wonderful old city of St Augustine. Lot is 50W x 205D ready to build on or hold it as an investment. Possibilities could include a package store, small RV & Boat Storage, Self-Storage, Residential, office, retail, salon, and lots more. 10 minutes to the Beach, 10 minutes to Downtown St. Augustine, 10 minutes to the St. Augustine Outlets. Fenced on 2 sides with a concrete driveway in the middle. Lot is currently zoned...

### 940 State Road 16, St Augustine, FL 32084

0.24 Acres with direct frontage to SR 16.

Close to the wonderful old city of St Augustine.

Lot is 50W x 205D ready to build on or hold it as an investment.

Possibilities could include a package store, small RV & Boat Storage, Self-Storage, Residential, office, retail, salon, and lots more.

10 minutes to the Beach, 10 minutes to Downtown St. Augustine, 10 minutes to the St. Augustine Outlets.

Fenced on 2 sides with a concrete driveway in the middle.

Lot is currently zoned SFR but the parcels on both sides are commercial.