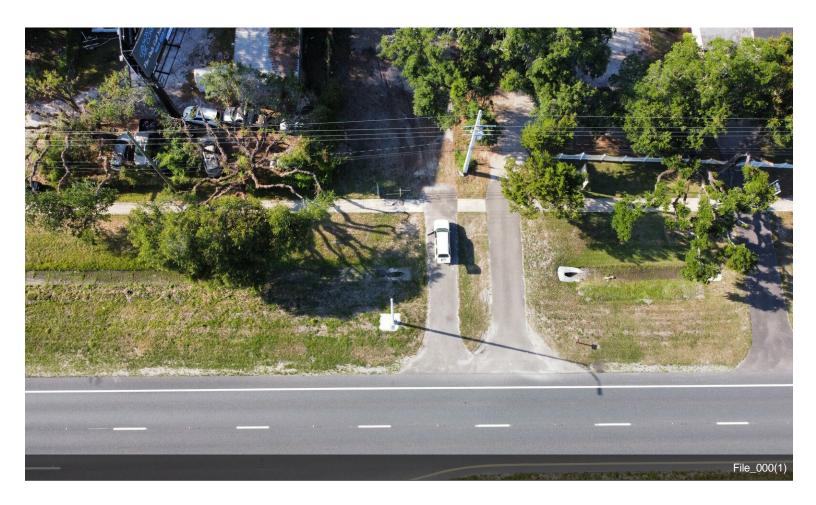

10 minutes to the Beach, 10 minutes to Downtown St. Augustine, 10 minutes to the St. Augustine Outlets. Fenced...

Nicely cleared lot with direct frontage to SR 16 close to the wonderful old city of St Augustine. Lot is 50W x 205D ready to build on or hold it as an investment. Possibilities could include a package store, small RV & Boat Storage, Self-Storage, Residential, office, retail, salon, and lots more. 10 minutes to the Beach, 10 minutes to Downtown St. Augustine, 10 minutes to the St. Augustine Outlets. Fenced on 2 sides with a concrete driveway in the middle. Lot is currently zoned...

10 minutes to the Beach, 10 minutes to Downtown St. Augustine, 10 minutes to the St. Augustine Outlets.

Fenced on 2 sides with a concrete driveway in the middle.

Lot is currently zoned SFR but the parcels on both sides are commercial.