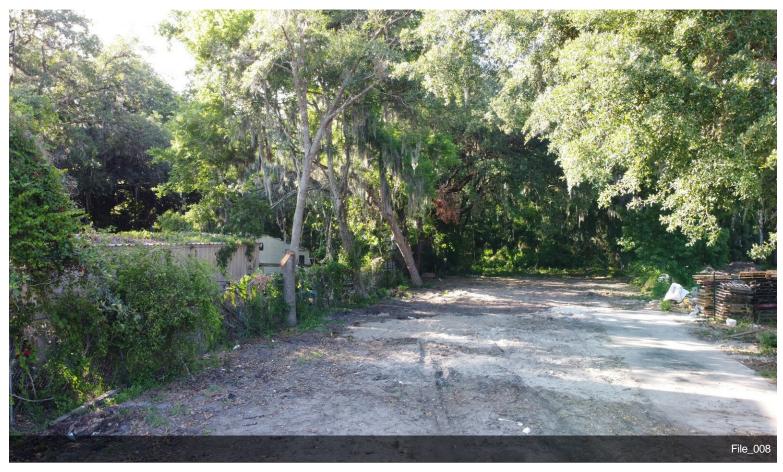

10 minutes to the Beach, 10 minutes to Downtown St. Augustine, 10 minutes to the St. Augustine Outlets. Fenced...

Nicely cleared lot with direct frontage to SR 16 close to the wonderful old city of St Augustine. Lot is 50W x 205D ready to build on or hold it as an investment. Possibilities could include a package store, small RV & Boat Storage, Self-Storage, Residential, office, retail, salon, and lots more. 10 minutes to the Beach, 10 minutes to Downtown St. Augustine, 10 minutes to the St. Augustine Outlets. Fenced on 2 sides with a concrete driveway in the middle. Lot is currently zoned...

10 minutes to the Beach, 10 minutes to Downtown St. Augustine, 10 minutes to the St. Augustine Outlets.

Fenced on 2 sides with a concrete driveway in the middle.

Lot is currently zoned SFR but the parcels on both sides are commercial.