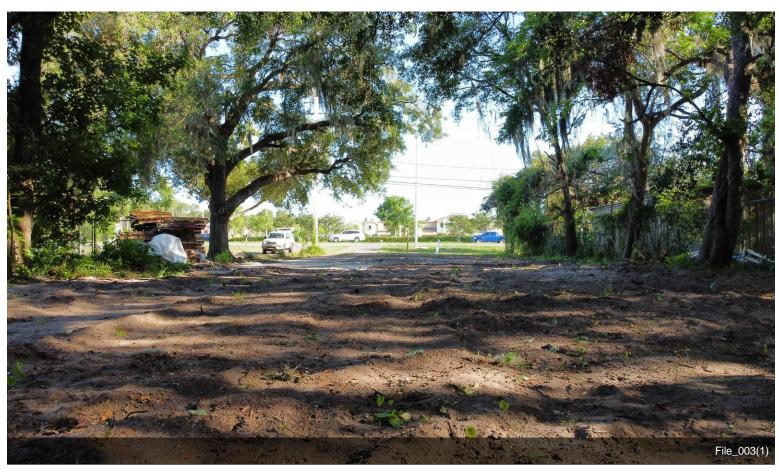

### 940 FL-16

\$159,900

0.24 Acres with direct frontage to SR 16. Close to the wonderful old city of St Augustine. Lot is 50W x 205D ready to build on or hold it as an investment.

Possibilities could include a package store, small RV & Boat Storage, Self-Storage, Residential, office, retail, salon, and lots more.

10 minutes to the Beach, 10 minutes to Downtown St. Augustine, 10 minutes to the St. Augustine Outlets. Fenced...

Nicely cleared lot with direct frontage to SR 16 close to the wonderful old city of St Augustine. Lot is 50W x 205D ready to build on or hold it as an investment. Possibilities could include a package store, small RV & Boat Storage, Self-Storage, Residential, office, retail, salon, and lots more. 10 minutes to the Beach, 10 minutes to Downtown St. Augustine, 10 minutes to the St. Augustine Outlets. Fenced on 2 sides with a concrete driveway in the middle. Lot is currently zoned...

### 940 State Road 16, St Augustine, FL 32084

0.24 Acres with direct frontage to SR 16.

Close to the wonderful old city of St Augustine.

Lot is 50W x 205D ready to build on or hold it as an investment.

Possibilities could include a package store, small RV & Boat Storage, Self-Storage, Residential, office, retail, salon, and lots more.

10 minutes to the Beach, 10 minutes to Downtown St. Augustine, 10 minutes to the St. Augustine Outlets.

Fenced on 2 sides with a concrete driveway in the middle.

Lot is currently zoned SFR but the parcels on both sides are commercial.