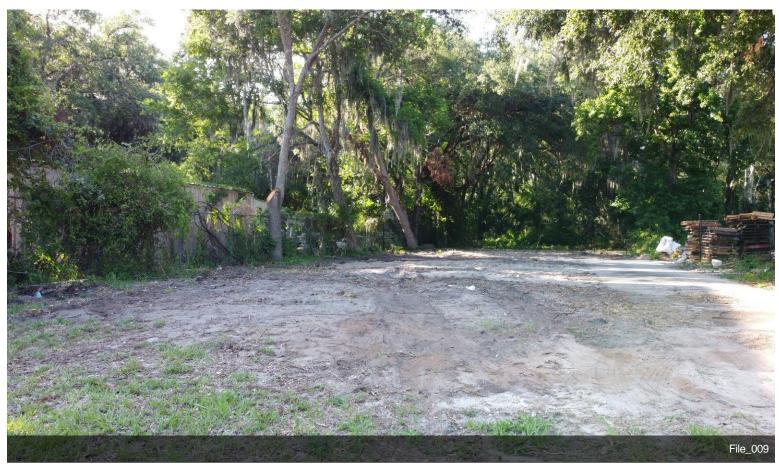

10 minutes to the Beach, 10 minutes to Downtown St. Augustine, 10 minutes to the St. Augustine Outlets. Fenced...

Nicely cleared lot with direct frontage to SR 16 close to the wonderful old city of St Augustine. Lot is 50W x 205D ready to build on or hold it as an investment. Possibilities could include a package store, small RV & Boat Storage, Self-Storage, Residential, office, retail, salon, and lots more. 10 minutes to the Beach, 10 minutes to Downtown St. Augustine, 10 minutes to the St. Augustine Outlets. Fenced on 2 sides with a concrete driveway in the middle. Lot is currently zoned...

10 minutes to the Beach, 10 minutes to Downtown St. Augustine, 10 minutes to the St. Augustine Outlets.

Fenced on 2 sides with a concrete driveway in the middle.

Lot is currently zoned SFR but the parcels on both sides are commercial.