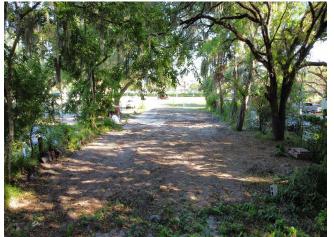

### 940 FL-16

\$159,900

0.24 Acres with direct frontage to SR 16. Close to the wonderful old city of St Augustine. Lot is 50W x 205D ready to build on or hold it as an investment.

Possibilities could include a package store, small RV & Boat Storage, Self-Storage, Residential, office, retail, salon, and lots more.

10 minutes to the Beach, 10 minutes to Downtown St. Augustine, 10 minutes to the St. Augustine Outlets. Fenced...

Nicely cleared lot with direct frontage to SR 16 close to the wonderful old city of St Augustine. Lot is 50W x 205D ready to build on or hold it as an investment. Possibilities could include a package store, small RV & Boat Storage, Self-Storage, Residential, office, retail, salon, and lots more. 10 minutes to the Beach, 10 minutes to Downtown St. Augustine, 10 minutes to the St. Augustine Outlets. Fenced on 2 sides with a concrete driveway in the middle. Lot is currently zoned...

### 940 State Road 16, St Augustine, FL 32084

0.24 Acres with direct frontage to SR 16.

Close to the wonderful old city of St Augustine.

Lot is 50W x 205D ready to build on or hold it as an investment.

Possibilities could include a package store, small RV & Boat Storage, Self-Storage, Residential, office, retail, salon, and lots more.

10 minutes to the Beach, 10 minutes to Downtown St. Augustine, 10 minutes to the St. Augustine Outlets.

Fenced on 2 sides with a concrete driveway in the middle.

Lot is currently zoned SFR but the parcels on both sides are commercial.