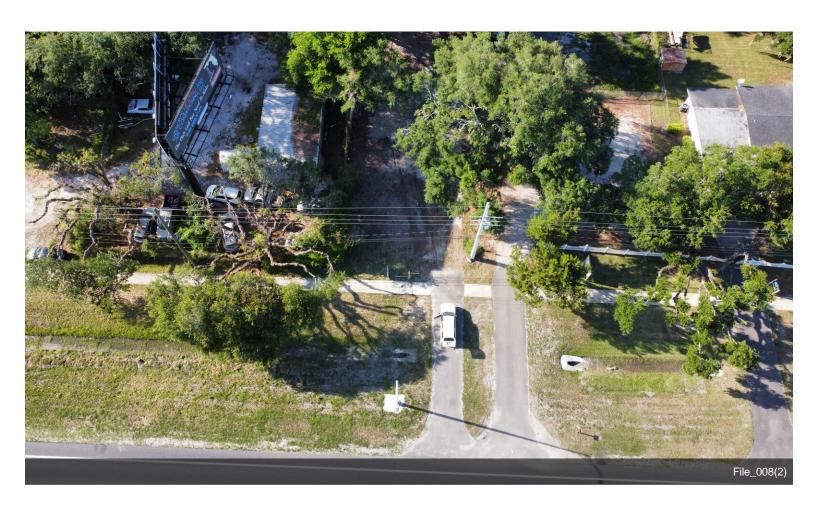

### 940 FL-16

\$159,900

0.24 Acres with direct frontage to SR 16. Close to the wonderful old city of St Augustine. Lot is 50W x 205D ready to build on or hold it as an investment.

Possibilities could include a package store, small RV & Boat Storage, Self-Storage, Residential, office, retail, salon, and lots more.

10 minutes to the Beach, 10 minutes to Downtown St. Augustine, 10 minutes to the St. Augustine Outlets. Fenced...

Nicely cleared lot with direct frontage to SR 16 close to the wonderful old city of St Augustine. Lot is 50W x 205D ready to build on or hold it as an investment. Possibilities could include a package store, small RV & Boat Storage, Self-Storage, Residential, office, retail, salon, and lots more. 10 minutes to the Beach, 10 minutes to Downtown St. Augustine, 10 minutes to the St. Augustine Outlets. Fenced on 2 sides with a concrete driveway in the middle. Lot is currently zoned...

### 940 State Road 16, St Augustine, FL 32084

0.24 Acres with direct frontage to SR 16.

Close to the wonderful old city of St Augustine.

Lot is 50W x 205D ready to build on or hold it as an investment.

Possibilities could include a package store, small RV & Boat Storage, Self-Storage, Residential, office, retail, salon, and lots more.