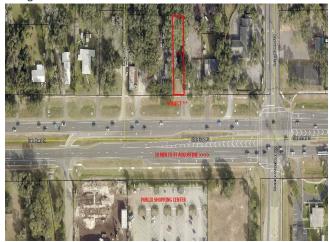

- Direct Road Frontage on State Road 16
- Ease of Access from Interstate 95 and SR 16
- Great Commerical or Residential Location
- High Traffic Count