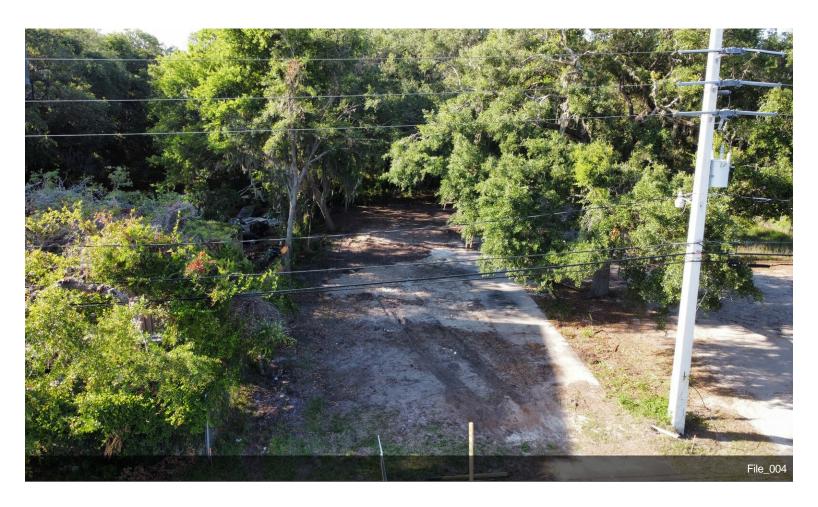

### 940 FL-16

\$159,900

0.24 Acres with direct frontage to SR 16. Close to the wonderful old city of St Augustine. Lot is 50W x 205D ready to build on or hold it as an investment.

Possibilities could include a package store, small RV & Boat Storage, Self-Storage, Residential, office, retail, salon, and lots more.

10 minutes to the Beach, 10 minutes to Downtown St. Augustine, 10 minutes to the St. Augustine Outlets. Fenced...

Nicely cleared lot with direct frontage to SR 16 close to the wonderful old city of St Augustine. Lot is 50W x 205D ready to build on or hold it as an investment. Possibilities could include a package store, small RV & Boat Storage, Self-Storage, Residential, office, retail, salon, and lots more. 10 minutes to the Beach, 10 minutes to Downtown St. Augustine, 10 minutes to the St. Augustine Outlets. Fenced on 2 sides with a concrete driveway in the middle. Lot is currently zoned...

### 940 State Road 16, St Augustine, FL 32084

0.24 Acres with direct frontage to SR 16.

Close to the wonderful old city of St Augustine.

Lot is 50W x 205D ready to build on or hold it as an investment.

Possibilities could include a package store, small RV & Boat Storage, Self-Storage, Residential, office, retail, salon, and lots more.

10 minutes to the Beach, 10 minutes to Downtown St. Augustine, 10 minutes to the St. Augustine Outlets.

Fenced on 2 sides with a concrete driveway in the middle.

Lot is currently zoned SFR but the parcels on both sides are commercial.