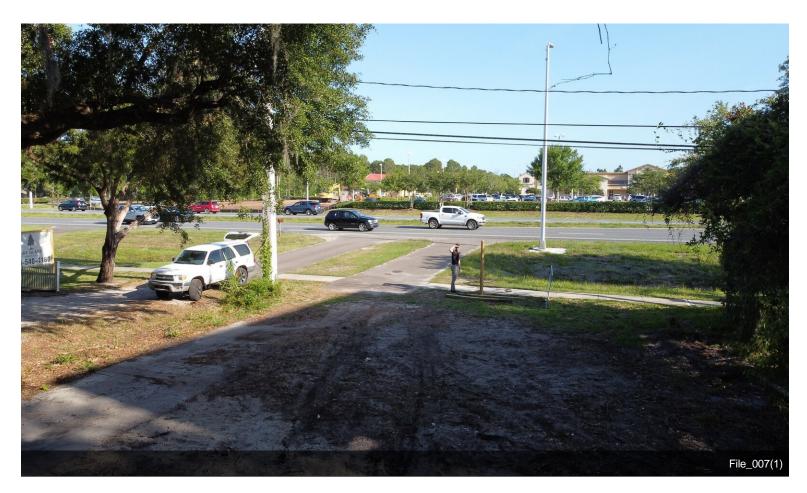

10 minutes to the Beach, 10 minutes to Downtown St. Augustine, 10 minutes to the St. Augustine Outlets. Fenced...

Nicely cleared lot with direct frontage to SR 16 close to the wonderful old city of St Augustine. Lot is 50W x 205D ready to build on or hold it as an investment. Possibilities could include a package store, small RV & Boat Storage, Self-Storage, Residential, office, retail, salon, and lots more. 10 minutes to the Beach, 10 minutes to Downtown St. Augustine, 10 minutes to the St. Augustine Outlets. Fenced on 2 sides with a concrete driveway in the middle. Lot is currently zoned...

10 minutes to the Beach, 10 minutes to Downtown St. Augustine, 10 minutes to the St. Augustine Outlets.

Fenced on 2 sides with a concrete driveway in the middle.

Lot is currently zoned SFR but the parcels on both sides are commercial.

- Direct Road Frontage on State Road 16
- Ease of Access from Interstate 95 and SR 16
- Great Commerical or Residential Location
- High Traffic Count