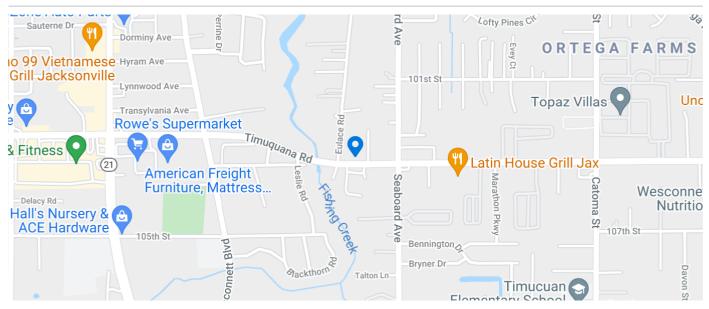

| FEE SIMPLE             |

#### **Marketing Description**

Property has a lot of potential. Property is zoned as CO (Commercial Office). Over last 18 years used as a) Doctors office, b) Business office for a Plumbing Company, c) Beauty/Barber Salon, d) Children's Daycare, and e) Real Estate office. Of course, it could also be renovated and used as a 3 BR, 2 BA residence. Nice metal roof and "bones" are good. Concrete block construction, hardwood floors. Great location with major thoroughfare frontage. Close to Oak leaf Plantation and NAS Jacksonville.

### Investment Highlights

- DIRECT FRONTAGE ON FL-134E (TIMUQUANA ROAD)
- HIGH TRAFFIC AND VISIBILITY
- GREAT BONES CMU STRUCTURE WITH METAL ROOF
- NEEDS UPGRADES AND RENOVATIONS BUT POTENTIAL IS GREAT.
- BEAUTIFUL HARDWOOD FLOORS



#### Location (1 Location)