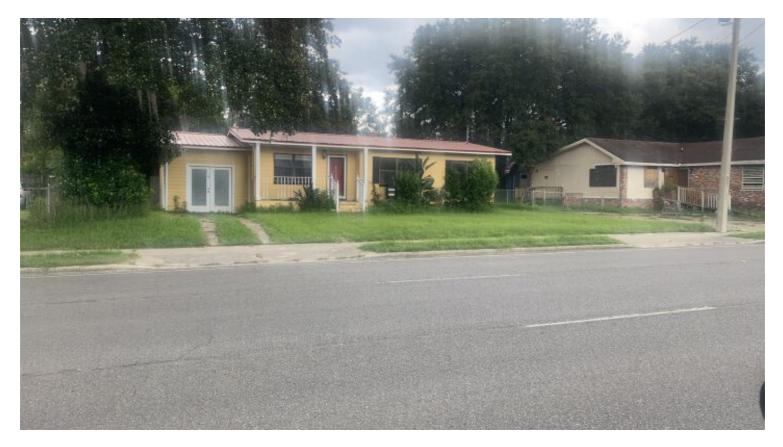

## Timuquana Day Care or Office

Retail | 1,317 SF

Thomas Hammond FL 3336763 904.806.1218

Listing Added: Today Listing Updated: Today

#### **Marketing Description**

Property has a lot of potential. Property is zoned as CO (Commercial Office). Over last 18 years used as a) Doctors office, b) Business office for a Plumbing Company, c) Beauty/Barber Salon, d) Children's Daycare, and e) Real Estate office. Of course, it could also be renovated and used as a 3 BR, 2 BA residence. Nice metal roof and "bones" are good. Concrete block construction, hardwood floors. Great location with major thoroughfare frontage. Close to Oak leaf Plantation and NAS Jacksonville.

### Investment Highlights

- DIRECT FRONTAGE ON FL-134E (TIMUQUANA ROAD)
- HIGH TRAFFIC AND VISIBILITY
- GREAT BONES CMU STRUCTURE WITH METAL ROOF
- NEEDS UPGRADES AND RENOVATIONS BUT POTENTIAL IS GREAT.
- BEAUTIFUL HARDWOOD FLOORS