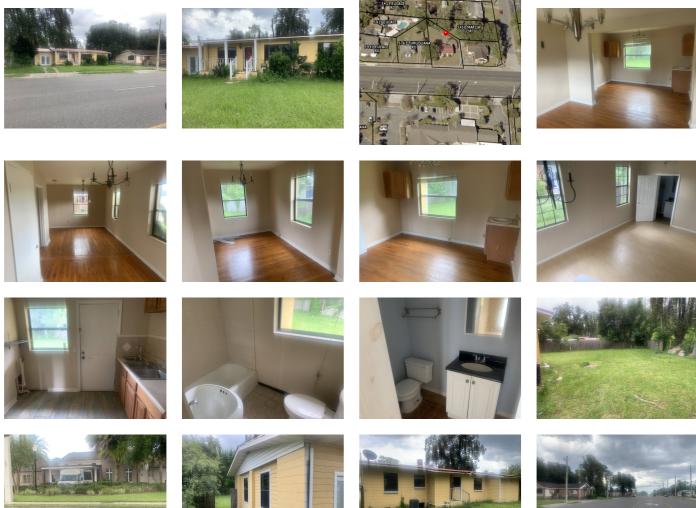

## Timuquana Day Care or Office

Retail | 1,317 SF

Thomas Hammond FL 3336763 904.806.1218

Listing Added: Today Listing Updated: Today

#### **Marketing Description**

Property has a lot of potential. Property is zoned as CO (Commercial Office). Over last 18 years used as a) Doctors office, b) Business office for a Plumbing Company, c) Beauty/Barber Salon, d) Children's Daycare, and e) Real Estate office. Of course, it could also be renovated and used as a 3 BR, 2 BA residence. Nice metal roof and "bones" are good. Concrete block construction, hardwood floors. Great location with major thoroughfare frontage. Close to Oak leaf Plantation and NAS Jacksonville.

### Investment Highlights

- DIRECT FRONTAGE ON FL-134E (TIMUQUANA ROAD)
- HIGH TRAFFIC AND VISIBILITY
- GREAT BONES CMU STRUCTURE WITH METAL ROOF
- NEEDS UPGRADES AND RENOVATIONS BUT POTENTIAL IS GREAT.
- BEAUTIFUL HARDWOOD FLOORS