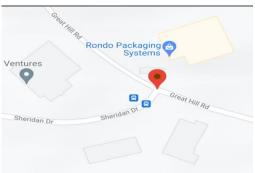

## SITE-READY 6.5 ACRES WITH FINISHED 3.5+/- ACRES Possible 30K-40K SF Building FOR SALE

Naugatuck Industrial Park, Lot #21, Sheridan Drive Naugatuck, CT 06770



For Sale: \$500,000

- 6.5 Acres Possible 30-40K
   SF Warehouse building on level 3.5+- Acres
- Outside Storage permitted
- Sewer line installed
- Utilities available to site
- Only 1 mile to Route 8
- Naugatuck Industrial Park





New Haven \* Milford \* Woodbridge \* Branford \* Old Saybrook

### **Property Information**

| Total SF           | 283,140 SF                   |
|--------------------|------------------------------|
| Available SF       | 283,140 SF                   |
| Year Built         | 2020                         |
| Ceiling Height     | N/A                          |
| City Water/Well    | Available                    |
| City Sewer/ Septic | City Sewer                   |
| Sprinkler          | N/A                          |
| Loading Dock       | N/A                          |
| Overhead Door      | N/A                          |
| Construction       | Pad Site 1.82 Acres finished |
| HVAC               | N/A                          |
| Electric Service   | TBD                          |
|