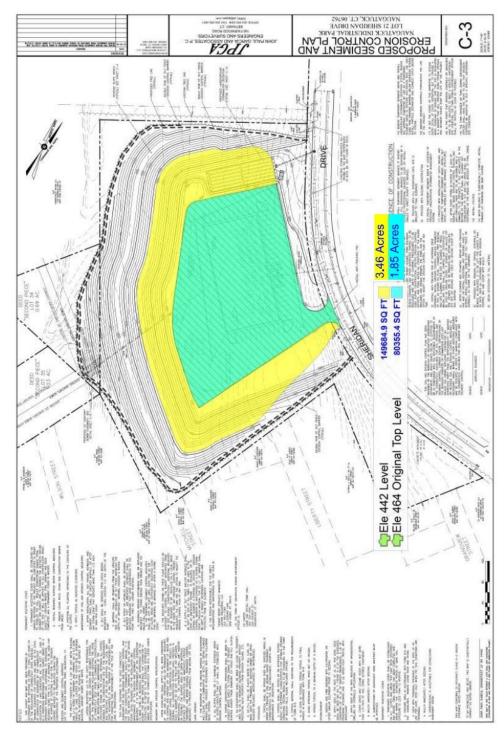

## SITE-READY 6.5 ACRES WITH FINISHED 3.5+/- ACRES Possible 30K-40K SF Building FOR SALE

Naugatuck Industrial Park, Lot #21, Sheridan Drive Naugatuck, CT 06770

For Sale: \$500,000

- 6.5 Acres Possible 30-40K
   SF Warehouse building on level 3.5+- Acres
- Outside Storage permitted
- Sewer line installed
- Utilities available to site
- Only 1 mile to Route 8
- Naugatuck Industrial Park

#### Comments:

Build your own warehouse on this site-ready 6.5 acre site. Currently approved for a 20,000 SF warehouse building on a level and finished 3.5+/- acres. Possible 30K-40K SF Industrial building . Sewer line to site. Other utilities are available at the street. This property is located in an Industrial Park only 1 mile from Route 8. Zoned I1 which allows a variety of industrial uses including outside storage. Join Thule and other national companies in this industrial park

## **SITE PLAN**