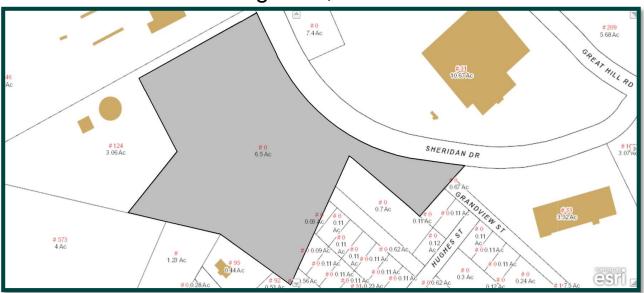

## SITE-READY 6.5 ACRES WITH FINISHED 3.5+/- ACRES Possible 30K-40K SF Building FOR SALE

Naugatuck Industrial Park, Lot #21, Sheridan Drive Naugatuck, CT 06770

For Sale: \$500,000

- 6.5 Acres Possible 30-40K
   SF Warehouse building on level 3.5+- Acres
- Outside Storage permitted
- Sewer line installed
- Utilities available to site
- Only 1 mile to Route 8
- Naugatuck Industrial Park

#### Comments:

Build your own warehouse on this site-ready 6.5 acre site. Currently approved for a 20,000 SF warehouse building on a level and finished 3.5+/- acres. Possible 30K-40K SF Industrial building . Sewer line to site. Other utilities are available at the street. This property is located in an Industrial Park only 1 mile from Route 8. Zoned I1 which allows a variety of industrial uses including outside storage. Join Thule and other national companies in this industrial park

## **SITE PLAN**