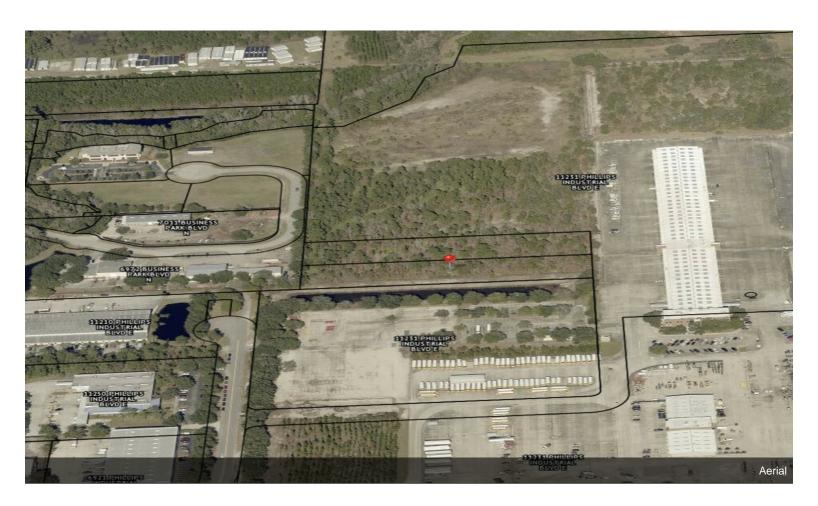

## **Business Park Acreage** 0 Business Park Blvd N, Jacksonville, FL 32256

VANGUARD REALTY

**Thomas Hammond** Coldwell Banker Vanguard Realty 240 Ponte Vedra Park Dr, Suite 201, Ponte Vedra Beach, FL 32082 thammond@cbvfl.com (904) 806-1218

## **Business Park Acreage**

\$1,299,900

Approximately 4.02 acres in two adjacent tracts in a well developed, well known commercial business park. Raw land with utilities in close proximity will need to include choice of accesses from several different points. Several construction, service and general businesses in close proximity....

## 0 Business Park Blvd N, Jacksonville, FL 32256

Approximately 4.02 acres in two adjacent tracts in a well developed, well known commercial business park. Raw land with utilities in close proximity will need to include choice of accesses from several different points. Several construction, service and general businesses in close proximity.