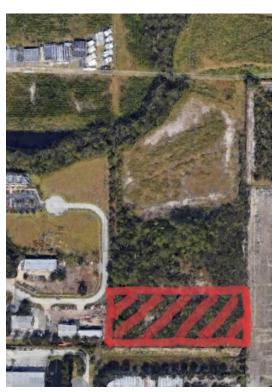

## **Business Park Acreage**

\$1,299,900

Approximately 4.02 acres in two adjacent tracts in a well developed, well known commercial business park. Raw land with utilities in close proximity will need to include choice of accesses from several different points. Several construction, service and general businesses in close proximity....

## 0 Business Park Blvd N, Jacksonville, FL 32256

Approximately 4.02 acres in two adjacent tracts in a well developed, well known commercial business park. Raw land with utilities in close proximity will need to include choice of accesses from several different points. Several construction, service and general businesses in close proximity.