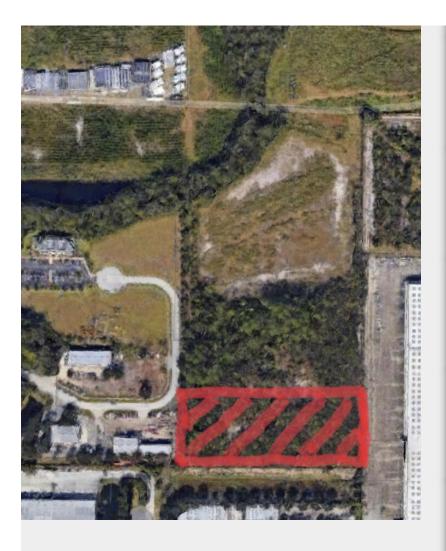

## **Business Park Acreage**

\$1,299,900

Approximately 4.02 acres in two adjacent tracts in a well developed, well known commercial business park. Raw land with utilities in close proximity will need to include choice of accesses from several different points. Several construction, service and general businesses in close proximity....

## 0 Business Park Blvd N, Jacksonville, FL 32256

Approximately 4.02 acres in two adjacent tracts in a well developed, well known commercial business park. Raw land with utilities in close proximity will need to include choice of accesses from several different points. Several construction, service and general businesses in close proximity.