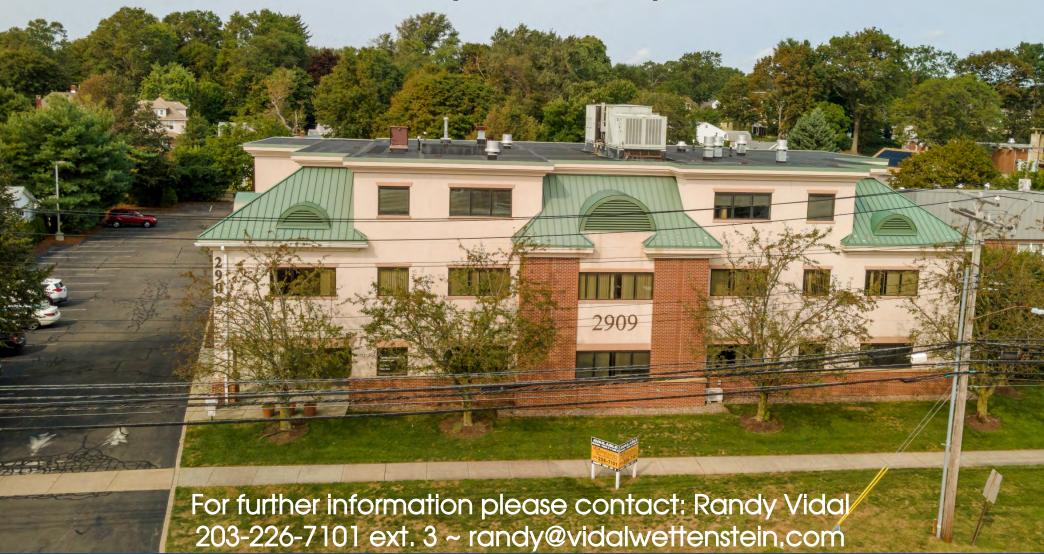

## 2909 Main Street, Stratford, Connecticut

#### **Property Highlights**

- Three story modern professional building.
- 21,462 total square feet on 1.04 acres of land.
- Generous parking and signage.
- ➤ Within walking distance to restaurants, banking and the train station.
- > The property is an ideal opportunity for medical and professional office uses.
- This professional building was built in 1998 and well maintained.
- Easy access with prominent visibility on Main Street Stratford.