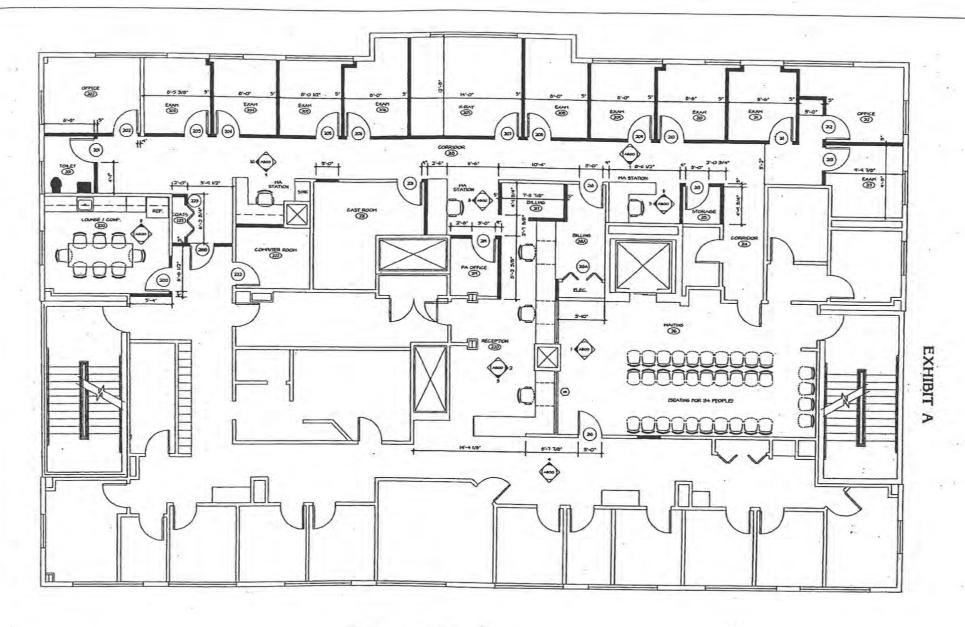

| CA              |             |
| Asking Lease Rate: | \$20.50 psf + utilities |                    |                 |             |
| Lease Terms:       | Gross plus utilities    |                    | 1               |             |
| Occupancy:         | Immediate               |                    | - by            |             |
| TI Allowance:      | Yes                     |                    | 7-1             |             |





#### 2909 Main Street, Stratford, Connecticut









#### 2909 Main Street, Stratford Connecticut







## 2909 Main Street, Stratford Connecticut



All information from sources deemed reliable and is submitted subject to errors, omissions, change of price, rental, and property sale and withdrawal notice.

NIDAL/WETTENSTEIN, LLC



MAD OLIOWING



SECOND FLOOR PLAN

8337 sq ft







## **QPublic.net** Town of Stratford, CT



Date created: 3/27/2019 Last Data Uploaded: 3/22/2019 9:07:50 PM

Developed by Schneider