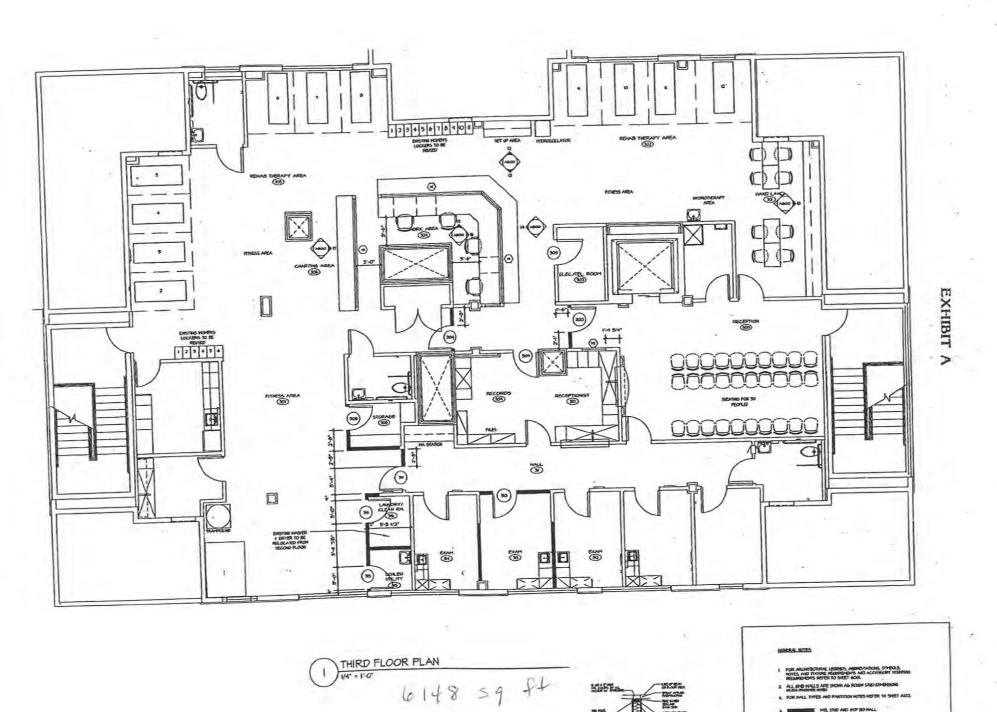

#### 2909 Main Street, Stratford, Connecticut

| Building Info:     |                         |                    |                 | Utilities:  |
|--------------------|-------------------------|--------------------|-----------------|-------------|
| Total Bldg. Sq Ft: | 21,462 sft              | Sprinkler:         | Yes. Wet system | Volts: 480  |
| Available Sq Ft:   | 14,485 sft              | Heating Type:      | Gas Hot Air     | Amps: 800   |
| Min. Avail. Sq Ft: | 6,148 sft               | AC Main Bldg:      | Yes             | Water: City |
| Max. Avail. Sq Ft: | 8,337 sft               | AC Office:         | Yes             | Sewer: City |
| Number of floors:  | 3                       | Construction Type: | Masonry         | Gas: SCG    |
| Roof:              | Built Up                | Year Built:        | 1998            |             |
| Fiber Optic:       | Yes                     | Elevator:          | Yes             |             |
| Asking Sale Price: | Upon request            | Parking:           | 77              |             |
| Tax Assessment:    | \$3,032,000             | Acres:             | 1.04            |             |
| Taxes:             | \$115,000               | Zoning:            | CA              |             |
| Asking Lease Rate: | \$20.50 psf + utilities |                    |                 |             |
| Lease Terms:       | Gross plus utilities    |                    | 1               |             |
| Occupancy:         | Immediate               |                    | - by            |             |
| TI Allowance:      | Yes                     |                    | 7-1             |             |