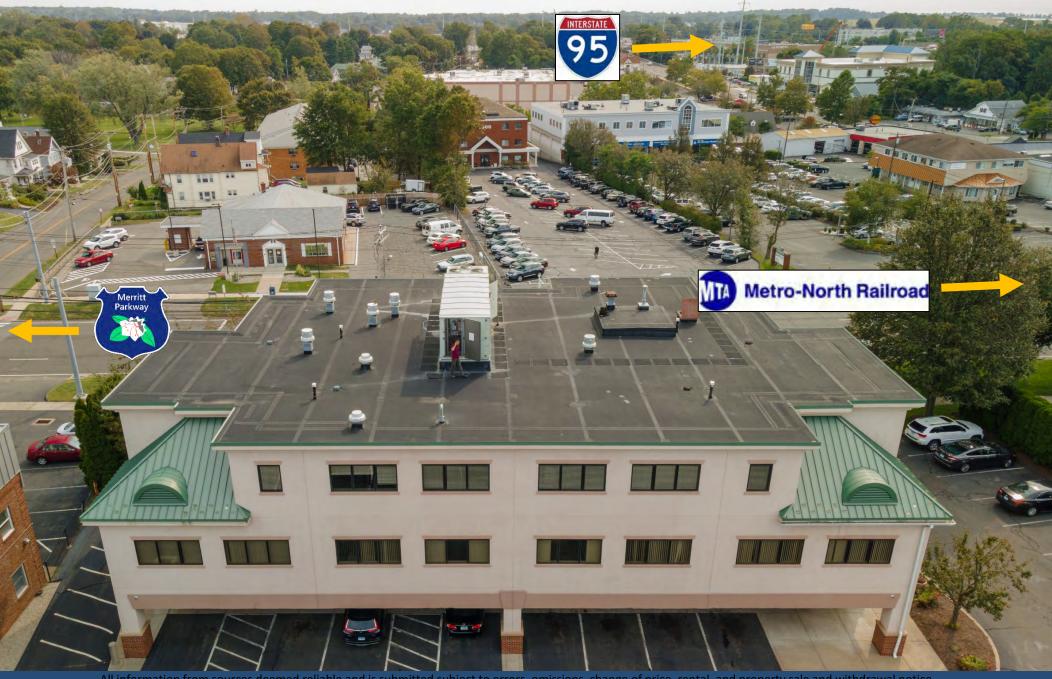

s             |             |
| Asking Sale Price: | Upon request            | Parking:           | 77              |             |
| Tax Assessment:    | \$3,032,000             | Acres:             | 1.04            |             |
| Taxes:             | \$115,000               | Zoning:            | CA              |             |
| Asking Lease Rate: | \$20.50 psf + utilities |                    |                 |             |
| Lease Terms:       | Gross plus utilities    |                    | 1               |             |
| Occupancy:         | Immediate               |                    | - by            |             |
| TI Allowance:      | Yes                     |                    | 7-1             |             |





#### 2909 Main Street, Stratford, Connecticut









#### 2909 Main Street, Stratford Connecticut







## 2909 Main Street, Stratford Connecticut



All information from sources deemed reliable and is submitted subject to errors, omissions, change of price, rental, and property sale and withdrawal notice.

NIDAL/WETTENSTEIN, LLC



MAD OLIOWING



SECOND FLOOR PLAN

8337 sq ft







## **QPublic.net** Town of Stratford, CT



Date created: 3/27/2019 Last Data Uploaded: 3/22/2019 9:07:50 PM

Developed by Schneider