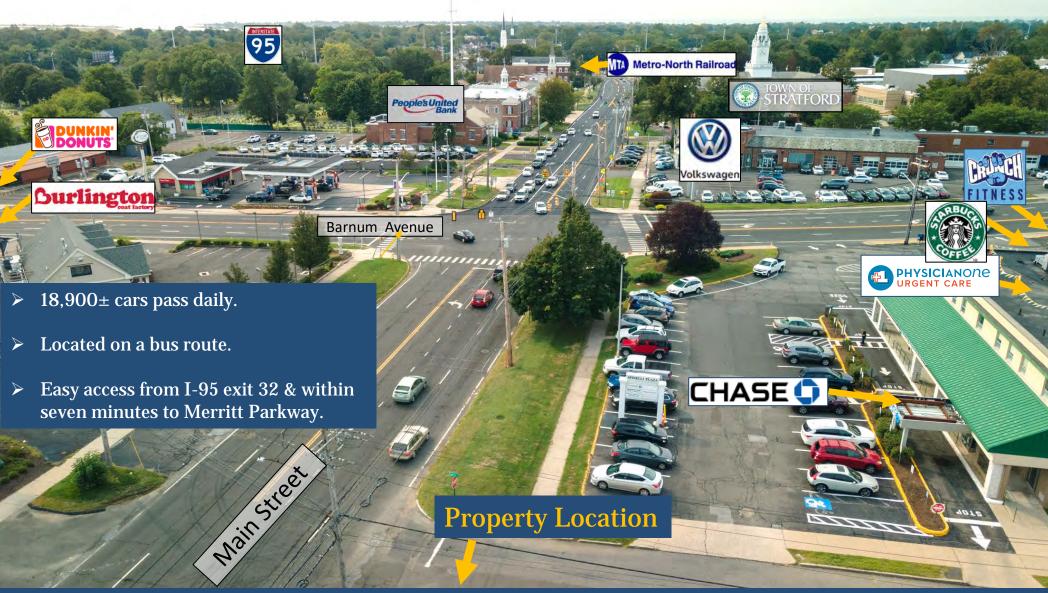

| Yes             |             |
| Asking Sale Price: | Upon request            | Parking:           | 77              |             |
| Tax Assessment:    | \$3,032,000             | Acres:             | 1.04            |             |
| Taxes:             | \$115,000               | Zoning:            | CA              |             |
| Asking Lease Rate: | \$20.50 psf + utilities |                    |                 |             |
| Lease Terms:       | Gross plus utilities    |                    | 1               |             |
| Occupancy:         | Immediate               |                    | - by            |             |
| TI Allowance:      | Yes                     |                    | 7-1             |             |





#### 2909 Main Street, Stratford, Connecticut









#### 2909 Main Street, Stratford Connecticut







## 2909 Main Street, Stratford Connecticut



All information from sources deemed reliable and is submitted subject to errors, omissions, change of price, rental, and property sale and withdrawal notice.

NIDAL/WETTENSTEIN, LLC



MAD OLIOWING



SECOND FLOOR PLAN

8337 sq ft







## **QPublic.net** Town of Stratford, CT



Date created: 3/27/2019 Last Data Uploaded: 3/22/2019 9:07:50 PM

Developed by Schneider