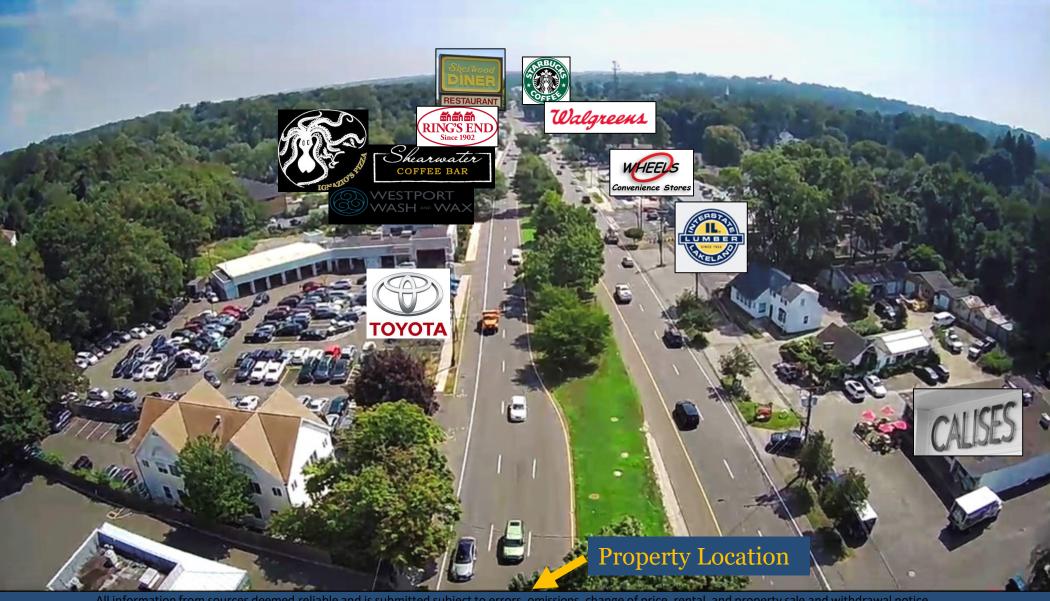

# 719 Post Road East, Westport, CT

Ideal for Owner User, Investor or Redevelopment

THE LOCATION: WESTPORT CONNECTICUT is one of the wealthiest zip codes in the U.S., situated along Fairfield County's Gold Coast and less than 50 miles northeast of New York City. Its vibrant commercial environment generates the feeling of an old New England town, while modernizing and growing in affluence. The Town is home to numerous companies, including the headquarters of Newman's Own, Terex and Bridgewater Associates along with dozens of national retailers such as Tiffany, J. Crew, Barnes & Noble, Crate & Barrel and numerous others.