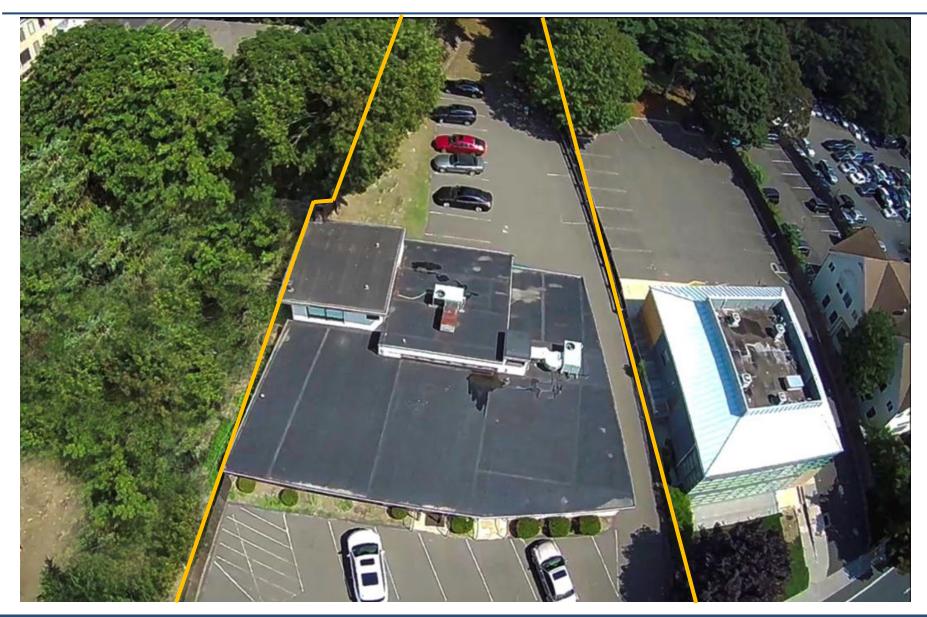

| <u>Property Details:</u> |                    |
|--------------------------|--------------------|
| Acres: .43               | Year Built: 1960   |
| Total Sq. Ft.: 4,942     | Heating: Hot air   |
| Retail Sq. Ft.: 4,458    | AC: Yes            |
| Office Sq. Ft.: 484      | Gas: Yes           |
| Zoning: GBD              | Volts: 240         |
| Parking: 23 cars         | Amps: 200          |
| Taxes for 2020: \$18,869 | Water/ Sewer: City |
| Sewer Tax: \$748         |                    |