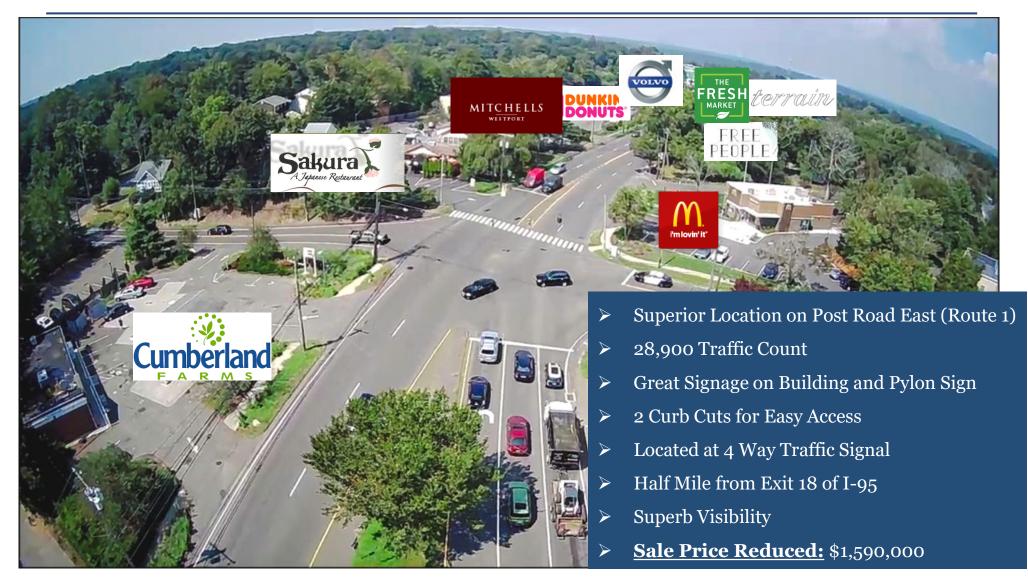

#### **Property Highlights:**

- Superior Location on Post Road East (Route 1)
- 28,900 Traffic Count
- Great Signage on Building and Pylon Sign
- > 2 Curb Cuts for Easy Access
- Located at 4 Way Traffic Signal
- ➤ Half Mile from Exit 18 of I-95
- Superb Visibility
- Sale Price Reduced: \$1,590,000