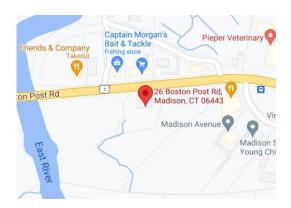

## 26 Boston Post Rd, Madison, CT 06443

For Sale: \$425,000

Completely Remodeled
Open Floor Plan
Great Retail, Professional Office or
Medical Space
Beautiful Water Views

- New feel with recent interior remodel
- Open Floor Plan no columns or walls
- Overhead doors
- Side deck
- Generous parking
- Located on busy Route 1
- Shoreline location just over the Madison border
- Easy Access to I-95

### 26 Boston Post Rd, Madison, CT 06443