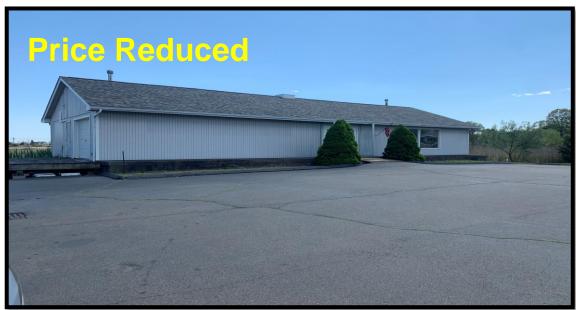

# **AVAILABLE FOR SALE & LEASE**2,160 SF RETAIL / OFFICE / MEDICAL

## 26 Boston Post Rd, Madison, CT 06443

For Sale: \$425,000

Completely Remodeled
Open Floor Plan
Great Retail, Professional Office or
Medical Space
Beautiful Water Views

- New feel with recent interior remodel
- Open Floor Plan no columns or walls
- Overhead doors
- Side deck
- Generous parking
- Located on busy Route 1
- Shoreline location just over the Madison border
- Easy Access to I-95

#### Comments:

Unique Office / Retail / Shop / Medical space available for Sale on busy Route 1 in the quaint town of Madison. Open Floor Plan...no walls, no columns. Plenty of natural light and ample parking at this completely remodeled building with spectacular views overlooking the salt marsh. Across the street from a marina and food market. EZ Access to I-95. First building over the Madison border.