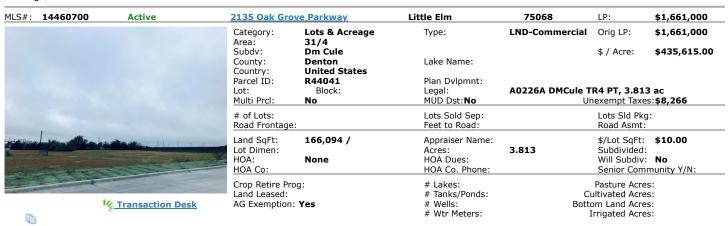

## 2135 Oak Grove Parkway, Little Elm, Texas 75068

Little Elm ISD School Dist: Oak Point Middle School: Lakeside Little Elm Elementary School High School: Lot Description: Acreage, Corner 3 Acres to 4.99 Acres Other Restrictions: Lot Size/Acreage: Easements: Access Agriculture Present Use: Documents: Zoning Info: Office, Other, Retail Exterior Buildings: City Limits, Streets Installed, Utilities Installed, Zoned Development: Barn Information: All Weather Road, City Sewer, City Water Street/Utilities: Common Features: Other Utilities: Electric, Other Utilities HOA Includes:

Closing/Funding PRIME vacant lot is ZONED LC ideal for retail or office. The lot is the corner entrance into the new Meritage Homes -Enclave at Oak Property Description: Grove community of approximately 150 homes. The Enclave at Oak Grove to see the beauty of this location! Zoned LC See MLS docs