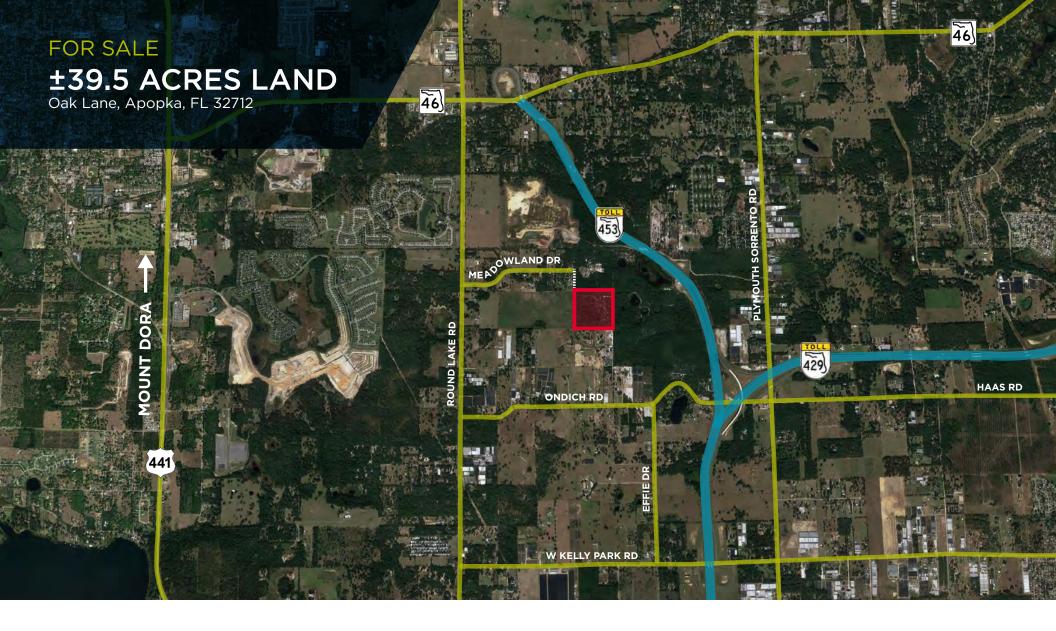

VACANT LAND
FUTURE POTENTIAL

Northwest Orange County "Path of Growth" Opportunity

Location:

Access:

Parcel ID: 02-20-27-0000-00-011

Municipality: Un-Incorporated Orange County

Size: ±39.50 acres

Future Land Use: Rural/Agricultural

Zoning: A-1

to a wider public road.

Existing 20' x 700' easement from Meadowland Dr (Easement Agreement: #20180135614). 12-year

option to expand and improve as a 60' right-of-way

Oak Ln, Apopka, FL 32712

©2020 Cushman & Wakefield. All rights reserved. The material in this presentation has been prepared solely for information purposes, and is strictly confidential. Any disclosure, use, copying or circulation of this presentation (or the information contained within it) is strictly prohibited, unless you have obtained Cushman & Wakefield's prior written consent. The views expressed in this presentation are the views of the author and do not necessarily reflect the views of Cushman & Wakefield. Neither this presentation nor any part of it shall form the basis of, or be relied upon in connection with any offer, or act as an inducement to enter into any contract or commitment whatsoever. NO REPRESENTATION OR WARRANTY IS GIVEN, EXPRESS OR IMPLIED, AS TO THE ACCURACY OF THE INFORMATION CONTAINED WITHIN THIS PRESENTATION, AND CUSHMAN & WAKEFIELD IS UNDER NO OBLIGATION TO SUBSEQUENTLY CORRECT IT IN THE EVENT OF ERRORS.