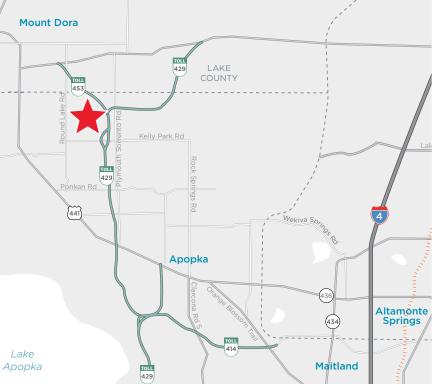

VACANT LAND
FUTURE POTENTIAL

Northwest Orange County "Path of Growth" Opportunity

Location:

Access:

Parcel ID: 02-20-27-0000-00-011

Municipality: Un-Incorporated Orange County

Size: ±39.50 acres

Future Land Use: Rural/Agricultural