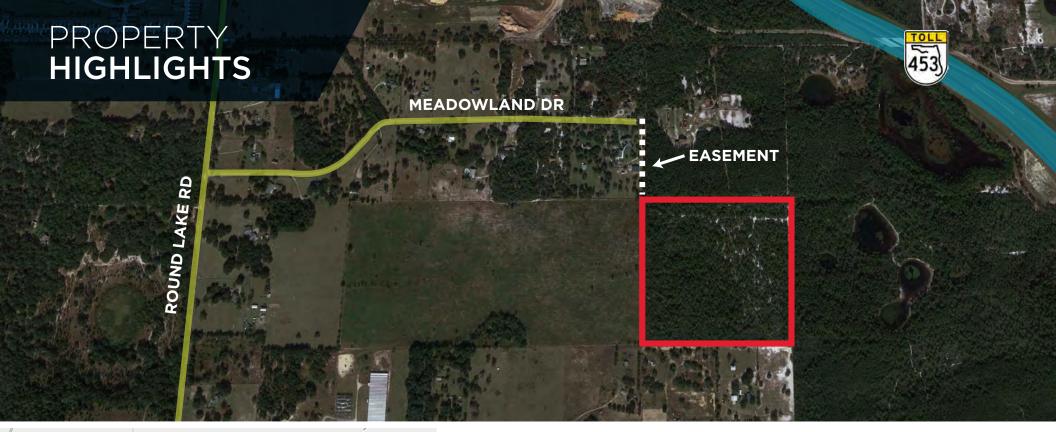

Zoning: A-1

to a wider public road.

Existing 20' x 700' easement from Meadowland Dr (Easement Agreement: #20180135614). 12-year

option to expand and improve as a 60' right-of-way

Oak Ln, Apopka, FL 32712

©2020 Cushman & Wakefield. All rights reserved. The material in this presentation has been prepared solely for information purposes, and is strictly confidential. Any disclosure, use, copying or circulation of this presentation (or the information contained within it) is strictly prohibited, unless you have obtained Cushman & Wakefield's prior written consent. The views expressed in this presentation are the views of the author and do not necessarily reflect the views of Cushman & Wakefield. Neither this presentation nor any part of it shall form the basis of, or be relied upon in connection with any offer, or act as an inducement to enter into any contract or commitment whatsoever. NO REPRESENTATION OR WARRANTY IS GIVEN, EXPRESS OR IMPLIED, AS TO THE ACCURACY OF THE INFORMATION CONTAINED WITHIN THIS PRESENTATION, AND CUSHMAN & WAKEFIELD IS UNDER NO OBLIGATION TO SUBSEQUENTLY CORRECT IT IN THE EVENT OF ERRORS.