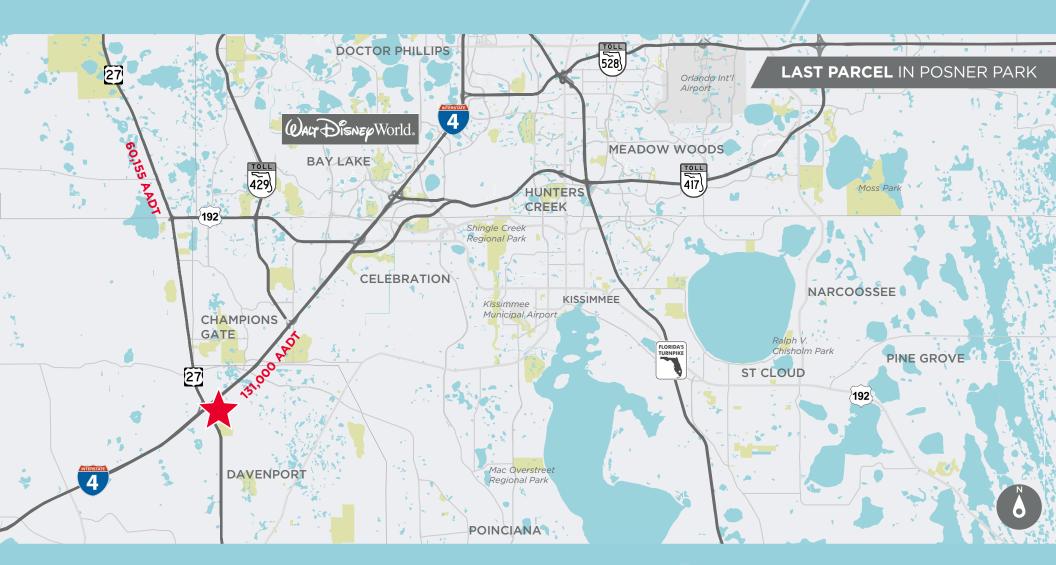

# **LOCATION**

### **POINTS OF INTEREST**

LAKE COUNTY

(27)

| ±7.75 Miles | Disney World                       |
|-------------|------------------------------------|
| ±3 miles    | Heart of Florida Regional Hospital |
| ±3.3 miles  | Reunion Resort                     |
| ±8.4 miles  | Florida Hospital Celebration       |
| ±13 miles   | Florida Polytech University        |