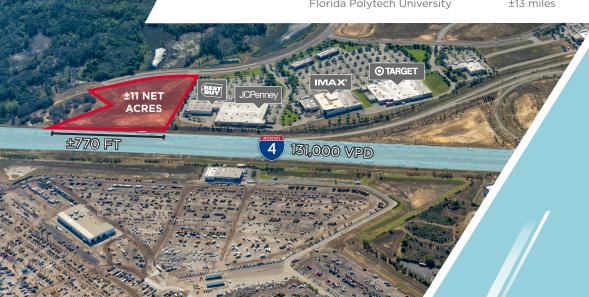

## **PROPERTY** SUMMARY

## **PERMITTED** USES

| LOCATION                 | Grandview Parkway, I-4, and US 27, Davenport, FL 33837 (Orlando MSA)                                                                                         |
|--------------------------|--------------------------------------------------------------------------------------------------------------------------------------------------------------|
| SIZE                     | ±11 net acres adjacent 3 acres available for purchase if desired                                                                                             |
| IMPROVEMENTS             | Most horizontal infrastructure in place;<br>Including water/sewer, roads, storm water<br>system, but can be further refined. Off<br>site retention in place. |
| FUTURE LAND<br>USE       | Regional Activity Center (RACX), Polk County                                                                                                                 |
| DEVELOPMENT<br>AGREEMENT | In place with expedited review process                                                                                                                       |
| FAR                      | Potential to increase up to 1.5 FAR, per land development code.                                                                                              |
| TRAFFIC COUNT            | 131,000 VPD on Interstate 4<br>60,155 VPD on US 27                                                                                                           |
| EXPOSURE                 | ±770 front feet on I-4                                                                                                                                       |
| MASSING STUDY            | ±135,000 SF big box (estimated yield)                                                                                                                        |
| VICINITY                 | Target, Starbucks (coming soon), IMAX, Best<br>Buy, Dick's Sporting Goods, and many more,<br>yet to be publicly announced.                                   |