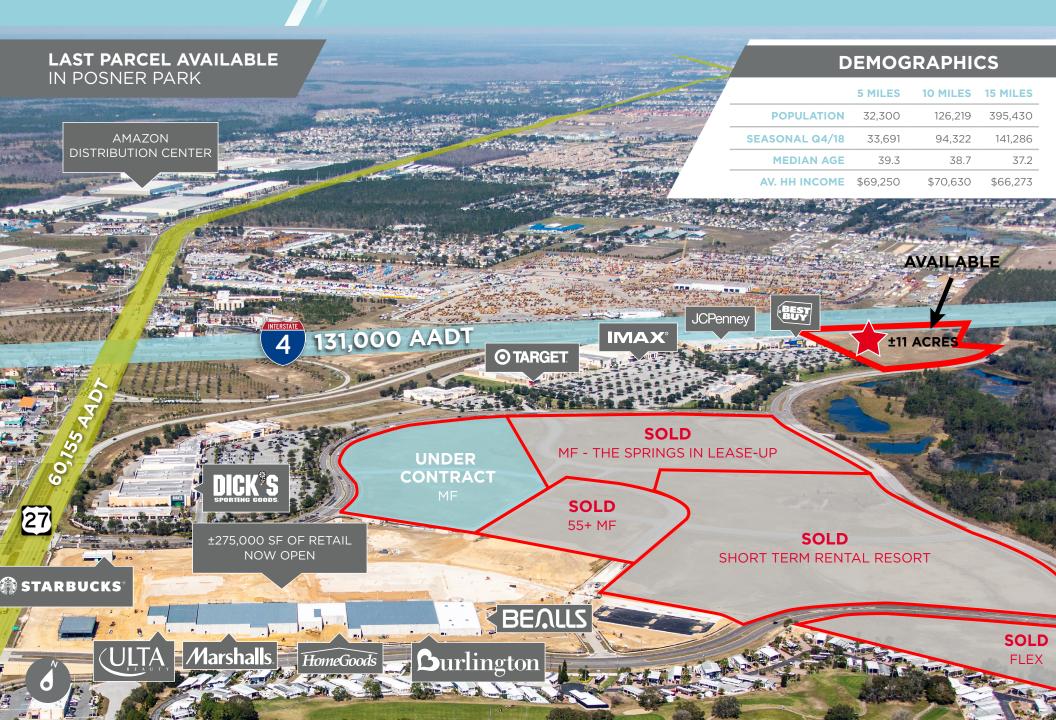

# **PROPERTY** OVERVIEW

## **PROPERTY** SUMMARY

## **PERMITTED** USES

| LOCATION                 | Grandview Parkway, I-4, and US 27, Davenport, FL 33837 (Orlando MSA)                                                                                         |
|--------------------------|--------------------------------------------------------------------------------------------------------------------------------------------------------------|
| SIZE                     | ±11 net acres adjacent 3 acres available for purchase if desired                                                                                             |
| IMPROVEMENTS             | Most horizontal infrastructure in place;<br>Including water/sewer, roads, storm water<br>system, but can be further refined. Off<br>site retention in place. |
| FUTURE LAND<br>USE       | Regional Activity Center (RACX), Polk County                                                                                                                 |
| DEVELOPMENT<br>AGREEMENT | In place with expedited review process                                                                                                                       |
| FAR                      | Potential to increase up to 1.5 FAR, per land development code.                                                                                              |
| TRAFFIC COUNT            | 131,000 VPD on Interstate 4<br>60,155 VPD on US 27                                                                                                           |
| EXPOSURE                 | ±770 front feet on I-4                                                                                                                                       |
| MASSING STUDY            | ±135,000 SF big box (estimated yield)                                                                                                                        |
| VICINITY                 | Target, Starbucks (coming soon), IMAX, Best<br>Buy, Dick's Sporting Goods, and many more,<br>yet to be publicly announced.                                   |