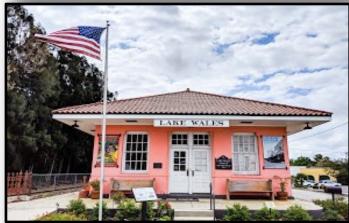

#### **Attractions:**

If you're looking to experience a little of Old Florida, you'll find that in Lake Wales. Tower bells ring from the historic Bok Sanctuary (a collection of gardens). Or you can visit "The Depot" which is the local history museum. Also only 15 minutes away from Legoland, this makes this piece of land the perfect spot to build either a hotel or mobile home park.