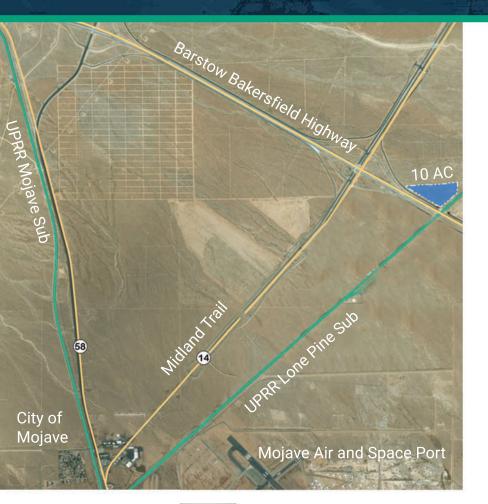

## **PROPERTY HIGHLIGHTS:**

- ±10 Acre industrial development site
- Direct access to State Routes 58 and 14
- Immediately adjacent to Mojave Air and Space Port
- Zoned M-3 Industrial
- Ideal for heavy manufacturing, processing & assembly
- Opportunities for rail-truck transloading
- Based in Kern County, known as the most business friendly county in all of Southern California.