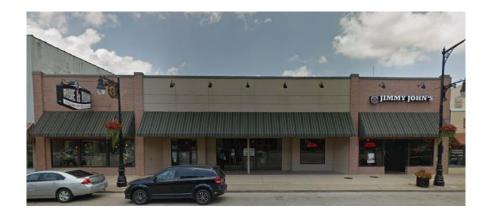

## 227-235 East Main Street Galesburg, IL 61401

Cross Country Commercial Office: 1.800.416.4976

www.crosscountycommercialrealty.com

## Asking Price: \$385,000.00

- 227- Wordsmith Bookshoppe- 2,600 sq ft
  - Rent: \$2,125 a month, Lease ends July 31, 2022
- 229- Vacant- 1,400 sq ft(Currently being used by RAES, until vacancy is filled.
- BASEMENT- RAES(Regional Alternative Education Services)- 4,000 sq ft
  - Rent- \$1,200 a month, Month to month lease. Would sign lease if needed.
- 235- Jimmy Johns- 2,600 sq ft
  - Rent- \$2,190 a month, Lease ends November 30, 2024
- Expenses:
  - Utilities- \$2,400
  - Taxes- \$12,800
  - Insurance- \$3,481