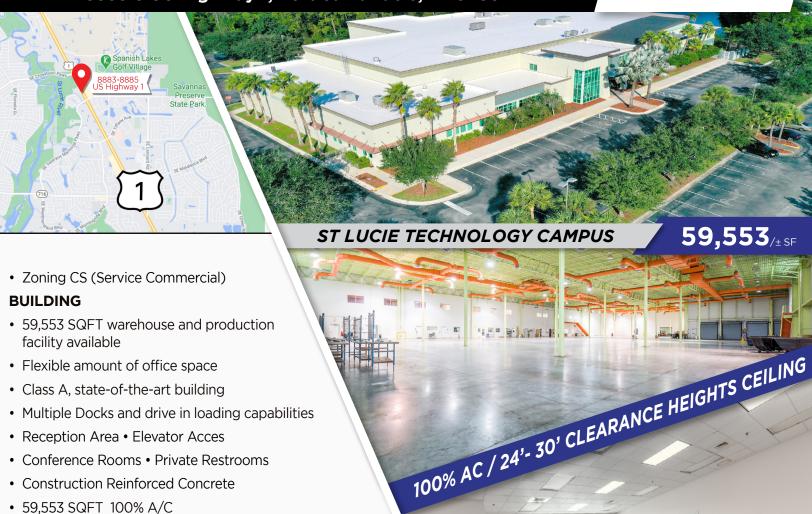

#### BUILDING

SALE

8883 S US Highway 1, Port Saint Lucie, FL 34952

59,553 SQFT 100% A/C

· Reception Area · Elevator Acces

Construction Reinforced Concrete

Conference Rooms • Private Restrooms

- 24' 30' clear heights
- Power Supply Amps: 1,200
- 600 KW Generator
- 6 lanes of traffic and a direct turn-in lane from both directions
- Easy access on Crosstown Parkway to Florida Turnpike and I-95
- Beautiful park like setting on 24 acres