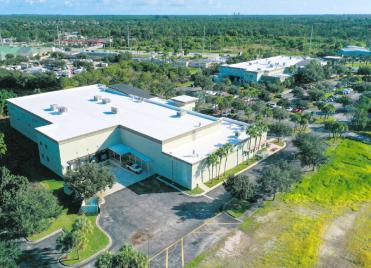

#### BUILDING

SALE

8883 S US Highway 1, Port Saint Lucie, FL 34952

59,553 SQFT 100% A/C

· Reception Area · Elevator Acces

Construction Reinforced Concrete

Conference Rooms • Private Restrooms

- 24' 30' clear heights
- Power Supply Amps: 1,200
- 600 KW Generator
- 6 lanes of traffic and a direct turn-in lane from both directions
- Easy access on Crosstown Parkway to Florida Turnpike and I-95
- Beautiful park like setting on 24 acres