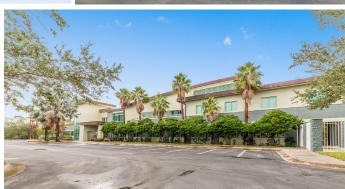

#### BUILDING

SALE

8883 S US Highway 1, Port Saint Lucie, FL 34952

59,553 SQFT 100% A/C

· Reception Area · Elevator Acces

Construction Reinforced Concrete

Conference Rooms • Private Restrooms

- 24' 30' clear heights
- Power Supply Amps: 1,200
- 600 KW Generator
- 6 lanes of traffic and a direct turn-in lane from both directions
- Easy access on Crosstown Parkway to Florida Turnpike and I-95
- Beautiful park like setting on 24 acres