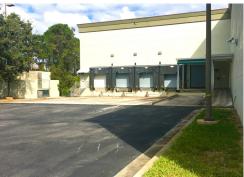

#### BUILDING

SALE

8883 S US Highway 1, Port Saint Lucie, FL 34952

59,553 SQFT 100% A/C

· Reception Area · Elevator Acces

Construction Reinforced Concrete

Conference Rooms • Private Restrooms

- 24' 30' clear heights
- Power Supply Amps: 1,200
- 600 KW Generator
- 6 lanes of traffic and a direct turn-in lane from both directions
- Easy access on Crosstown Parkway to Florida Turnpike and I-95
- Beautiful park like setting on 24 acres