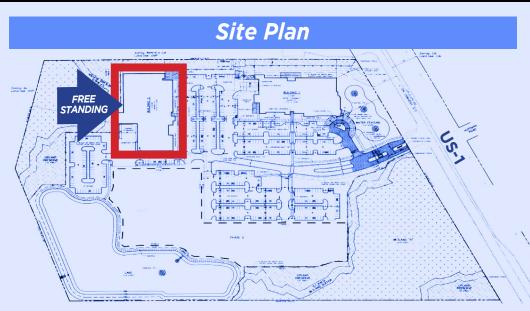

## FREE STANDING

#### BUILDING

SALE

8883 S US Highway 1, Port Saint Lucie, FL 34952

59,553 SQFT 100% A/C

· Reception Area · Elevator Acces

Construction Reinforced Concrete

Conference Rooms • Private Restrooms

- 24' 30' clear heights
- Power Supply Amps: 1,200
- 600 KW Generator
- 6 lanes of traffic and a direct turn-in lane from both directions
- Easy access on Crosstown Parkway to Florida Turnpike and I-95
- Beautiful park like setting on 24 acres