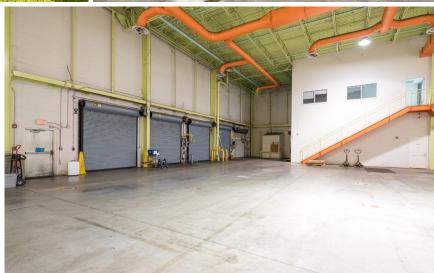

#### BUILDING

SALE

8883 S US Highway 1, Port Saint Lucie, FL 34952

59,553 SQFT 100% A/C

· Reception Area · Elevator Acces

Construction Reinforced Concrete

Conference Rooms • Private Restrooms

- 24' 30' clear heights
- Power Supply Amps: 1,200
- 600 KW Generator
- 6 lanes of traffic and a direct turn-in lane from both directions
- Easy access on Crosstown Parkway to Florida Turnpike and I-95
- Beautiful park like setting on 24 acres