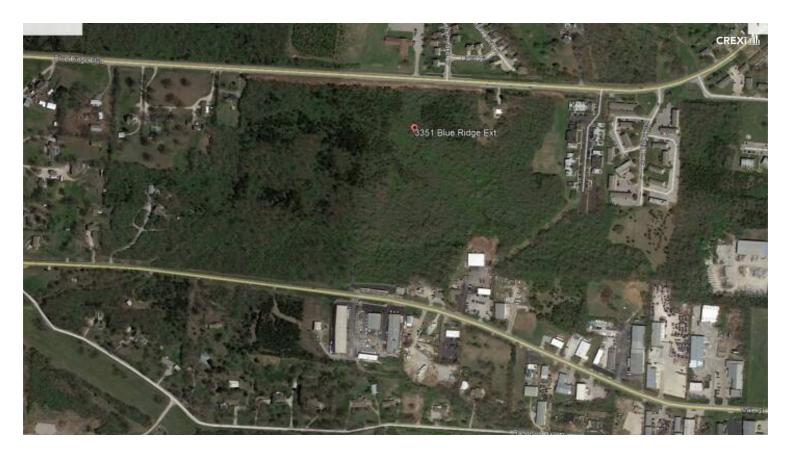

3351 Blue Ridge Ext, Grandview, MO 64030

#### Details

| Asking Price     | \$3,400,000                                         | Property Type    | Land       |
|------------------|-----------------------------------------------------|------------------|------------|
| Subtype          | Commercial, Residential, Multifamily                | Permitted Zoning | AG         |
| Lot Size (acres) | 43.3                                                | Broker Co-Op     | Yes        |
| APN              | 64-940-01-44-00-0-00-000 & 64-930-01-01-00-0-00-000 | Ownership        | Fee Simple |

#### Marketing Description

This beautiful piece of land in two adjacent tracts is ready to tell a story with a Master Developer that can improve the land with sensitivity and great care for its surroundings. At the edge of the city limits of Grandview, Missouri, this 43+ acres of untouched land is just begging for high density Residential development with Retail, Restaurants, Medical Facilities, Offices Shops, and other attractions. Multifamily Apartments, Duplexes, Townhouses, Tiny-Houses can be interwoven with Retail, Office, Medical or other mixed uses. The City of Grandview is excited to assist in achieving a modern-day, environmentally sensitive, yet pragmatic use of this rare property. This is an ideal location for a Master Planned Community designed for modern living with sensible features with the goal of uniting residents across diverse backgrounds and lifestyles where they can work and play with confidence, security, and flexibility.