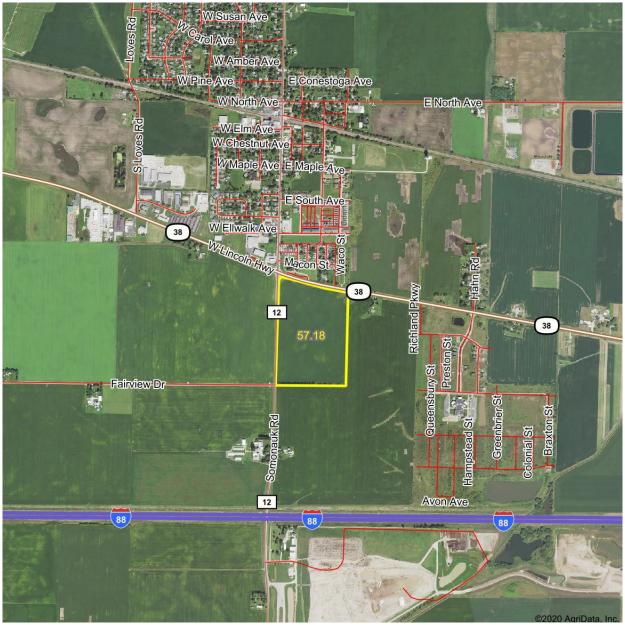

# THE ROUTE 38 CORTLAND FARM

DeKalb County, Cortland Twp.

57.18± acres

53.49± tillable acres

Excellent location at the SEC of Route 38 & Somonauk Road, north of the Ferrara Candy distribution center & the future Facebook data center.

Located at the SEC of Route 38 & Somonauk Road.

Just North of I88, the Ferrara Candy Distribution Center & the future Facebook Data Center.