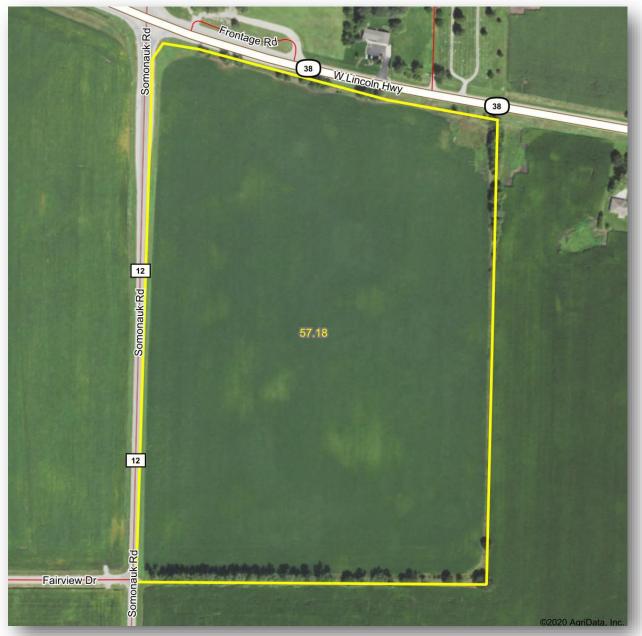

# THE ROUTE 38 CORTLAND FARM

DeKalb County, Cortland Twp.

57.18± acres

53.49± tillable acres

Excellent location at the SEC of Route 38 & Somonauk Road, north of the Ferrara Candy distribution center & the future Facebook data center.

Located at the SEC of Route 38 & Somonauk Road.

Just North of I88, the Ferrara Candy Distribution Center & the future Facebook Data Center.