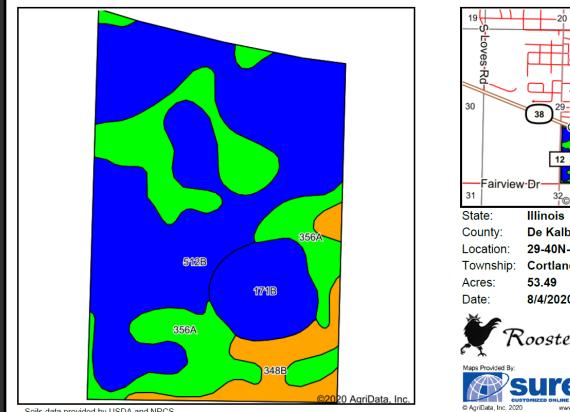

Real Estate

Farm Management

Crop Insurance

Appraisals

Soils Map

| 30<br>Fairview    | -Dr<br>32<br>22<br>32<br>32<br>32<br>32<br>32<br>32<br>32<br>32 |
|-------------------|-----------------------------------------------------------------|
| State:            | Illinois                                                        |
| County:           | De Kalb                                                         |
| Location:         | 29-40N-5E                                                       |
| Township:         | Cortland                                                        |
| Acres:            | 53.49                                                           |
| Date:             | 8/4/2020                                                        |
| X R               | Cooster Ag'                                                     |
| Maps Provided By: |                                                                 |

ΰ ನ 21

E-North-Ave

Soils data provided by USDA and NRCS.

ſ

| Area Symbol: II 037 Soil Area Version: 15 |                                                      |       |                     |                                        |              |      |                                                   |
|-------------------------------------------|------------------------------------------------------|-------|---------------------|----------------------------------------|--------------|------|---------------------------------------------------|
| Code                                      | Soil Description                                     | Acres | Percent of<br>field | II. State Productivity Index<br>Legend | Corn<br>Bu/A |      | Crop productivity index for optimum<br>management |
| **512B                                    | Danabrook silt loam, 2 to 5 percent slopes           | 28.71 | 53.7%               |                                        | **185        | **58 | **137                                             |
| 356A                                      | Elpaso silty clay loam, 0 to 2 percent slopes        | 15.26 | 28.5%               |                                        | 195          | 63   | 144                                               |
| **171B                                    | Catlin silt loam, 2 to 5 percent slopes              | 5.14  | 9.6%                |                                        | **185        | **58 | **137                                             |
| **348B                                    | Wingate silt loam, cool mesic, 2 to 5 percent slopes | 4.38  | 8.2%                |                                        | **163        | **51 | **120                                             |
|                                           | Weighted Average                                     |       |                     |                                        |              | 58.9 | 137.6                                             |