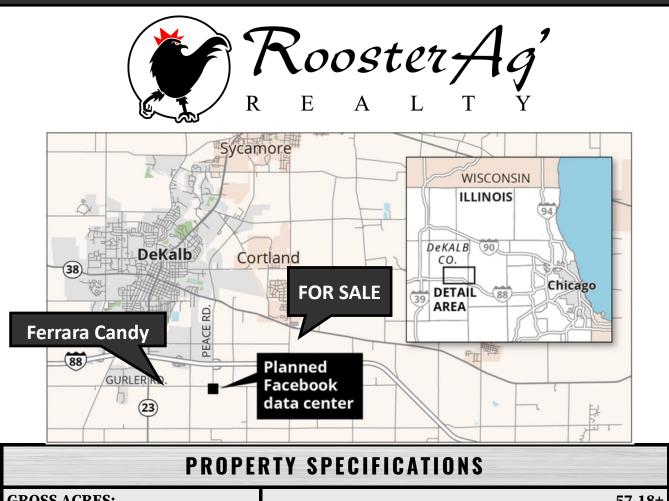

# THE ROUTE 38 CORTLAND FARM

DeKalb County, Cortland Twp.

57.18± acres

53.49± tillable acres

Excellent location at the SEC of Route 38 & Somonauk Road, north of the Ferrara Candy distribution center & the future Facebook data center.

Located at the SEC of Route 38 & Somonauk Road.

Just North of I88, the Ferrara Candy Distribution Center & the future Facebook Data Center.