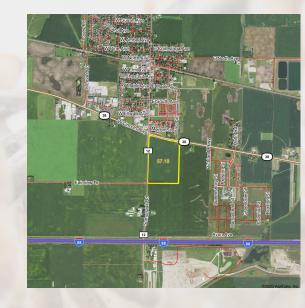

# THE ROUTE 38 CORTLAND FARM

DeKalb County, Cortland Twp.

57.18± acres

53.49± tillable acres

Excellent location at the SEC of Route 38 & Somonauk Road, north of the Ferrara Candy distribution center & the future Facebook data center.

Located at the SEC of Route 38 & Somonauk Road.

Just North of I88, the Ferrara Candy Distribution Center & the future Facebook Data Center.