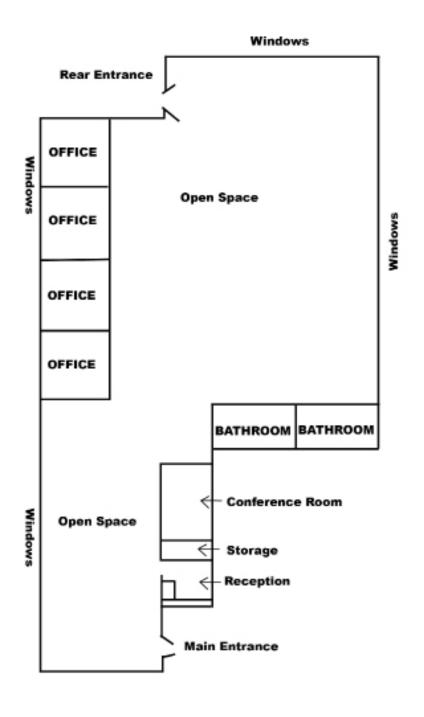

### **Available Space**

- ± 4600 sf of open space with exposed pipes and tin
- 16+ Foot ceiling with fans
- Great window line for open space, 4 private offices + conference room
- · Interior restrooms with showers
- 2 Zones for HVAC
- Ideal for engineers, architects, design marketing, IT firms and physical therapy
- · Loft-style space with great window line

## Floor Plan

2020 Newmark Associates CRE. Information obtained from sources deemed to be reliable. However, no guarantee, warrant or representation is made as to accuracy of the information presented which is submitted subject to errors, omission, change of price, rental or other conditions, prior sale lease, financing or withdrawal without notice. Projections, opinions, assumptions or estimates are provided for example only, and may not represent current or future performance. Interested parties should consult their tax and legal advisors and conduct a thorough investigation of the property and any prospective transaction.