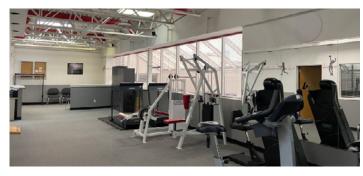

### **Available Space**

- ± 4600 sf of open space with exposed pipes and tin
- 16+ Foot ceiling with fans
- Great window line for open space, 4 private offices + conference room
- · Interior restrooms with showers
- 2 Zones for HVAC
- Ideal for engineers, architects, design marketing, IT firms and physical therapy
- · Loft-style space with great window line