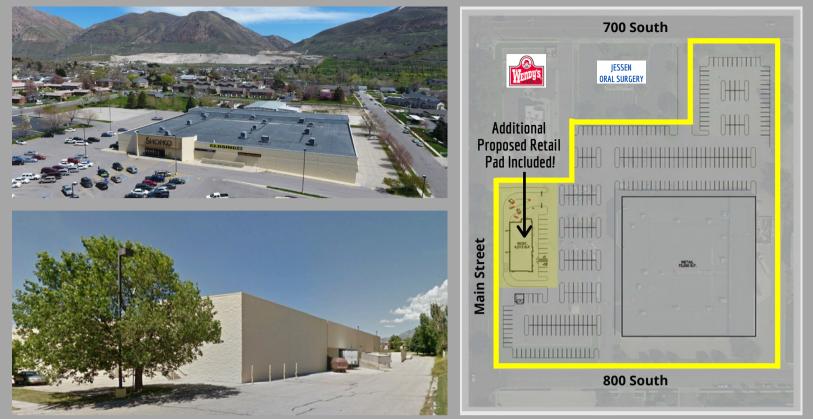

# 747 SOUTH MAIN STREET, BRIGHAM CITY, UTAH

**ADDITIONAL PROPOSED RETAIL PAD INCLUDED!** 

#### **PROPERTY INFORMATION**

- 85,000 SF RETAIL/WAREHOUSE MAIN LEVEL: 72,000 SF SECOND LEVEL: 13,000 SF
- SITE SIZE : 7.83 ACRES
- AMPLE SHOP & STORAGE SPACE
- MAIN LEVEL CEILING HEIGHT : 26'
- (2) DOCK HIGH BAY DOORS
- AMPLE YARD & LOADING SPACE
- ABUNDANT PARKING : 4.86/1,000 SF
- MULTIPLE ACCESS POINTS
- POTENTIAL USE : RETAIL/SHOPPING, OFFICE, AUTO SALES
- HIGHLY VISIBLE ALONG BUSY MAIN STREET
- EASY ACCESS TO HWY 89 & 91 AND I-15