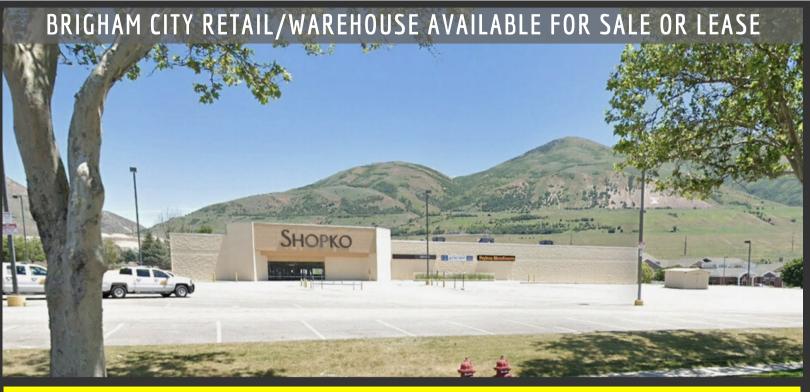

# 747 SOUTH MAIN STREET, BRIGHAM CITY, UTAH

**ADDITIONAL PROPOSED RETAIL PAD INCLUDED!** 

#### **PROPERTY INFORMATION**

- 85,000 SF RETAIL/WAREHOUSE MAIN LEVEL: 72,000 SF SECOND LEVEL: 13,000 SF
- SITE SIZE : 7.83 ACRES
- AMPLE SHOP & STORAGE SPACE
- MAIN LEVEL CEILING HEIGHT : 26'
- (2) DOCK HIGH BAY DOORS
- AMPLE YARD & LOADING SPACE
- ABUNDANT PARKING : 4.86/1,000 SF
- MULTIPLE ACCESS POINTS
- POTENTIAL USE : RETAIL/SHOPPING, OFFICE, AUTO SALES
- HIGHLY VISIBLE ALONG BUSY MAIN STREET
- EASY ACCESS TO HWY 89 & 91 AND I-15