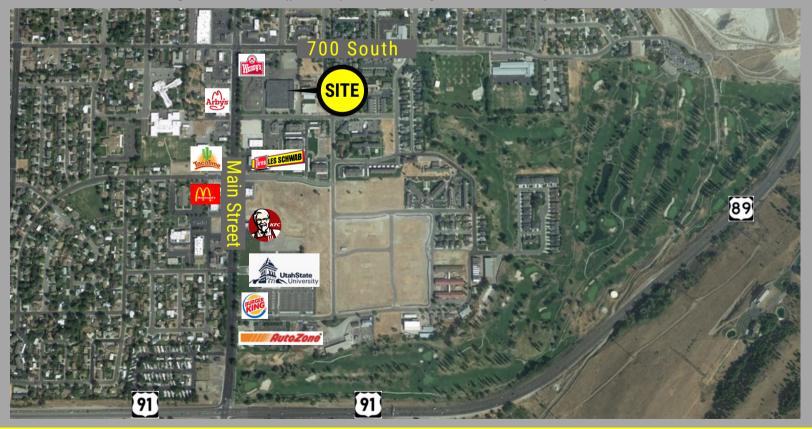

#### **PROPERTY INFORMATION**

- 85,000 SF RETAIL/WAREHOUSE MAIN LEVEL: 72,000 SF SECOND LEVEL: 13,000 SF
- SITE SIZE : 7.83 ACRES
- AMPLE SHOP & STORAGE SPACE
- MAIN LEVEL CEILING HEIGHT : 26'
- (2) DOCK HIGH BAY DOORS
- AMPLE YARD & LOADING SPACE
- ABUNDANT PARKING : 4.86/1,000 SF
- MULTIPLE ACCESS POINTS
- POTENTIAL USE : RETAIL/SHOPPING, OFFICE, AUTO SALES
- HIGHLY VISIBLE ALONG BUSY MAIN STREET
- EASY ACCESS TO HWY 89 & 91 AND I-15

#### DEMOGRAPHICS

| POPULATION :                    | 23,594      |
|---------------------------------|-------------|
| HOUSEHOLDS :                    | 7,755       |
| AVERAGE HOUSEHOLD INCOME :      | \$73,581    |
| TRAFFIC COUNTS ON MAIN STREET : | 19,252 AADT |