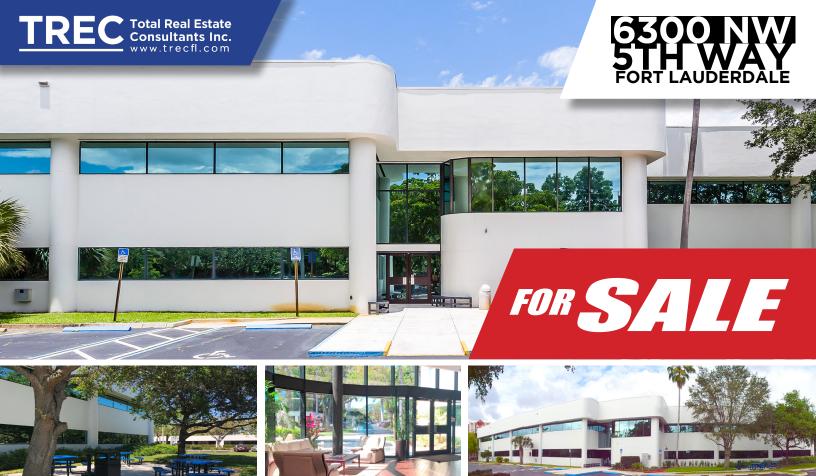

## OFFICE BUILDING | 6.3 Parkings: 1000 | CLASS "A" SPACE

6300 NW 5th Way, Unit C, Fort Lauderdale, FL 33309

Quality Office Building
Backup Generator on Premise
Great Work Force in Surrounding Areas
Zoning CC (Commerce Center)
Atlantic Ocean Beach: 4 miles / 12 minutes

## 1,987 ±sqft \$350,000

Note: This offering subject to errors, omissions, prior sales or withdrawal without notice.