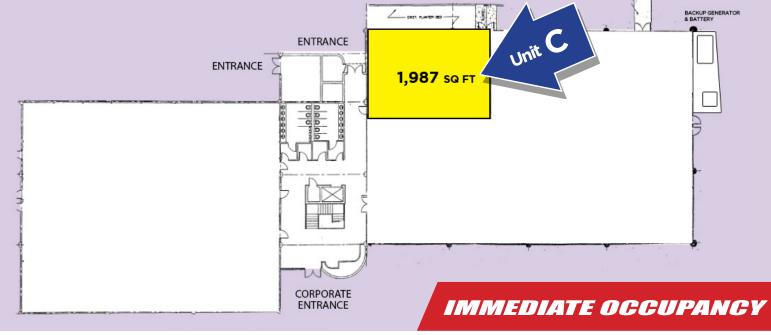

IMMEDIATE OCCUPANCY

Quality Office Building

**6.3**Parking for every 1,000 ± SQFT

1,600 AMPS High Power

1,987±SQFT

150,000±SQFT 3.44 ±Acres (Land Lot)

> Corporate Park

> > Cypress Creel

## FIRST FLOOR

Note: This offering subject to errors, omissions, prior sales or withdrawal without notice.