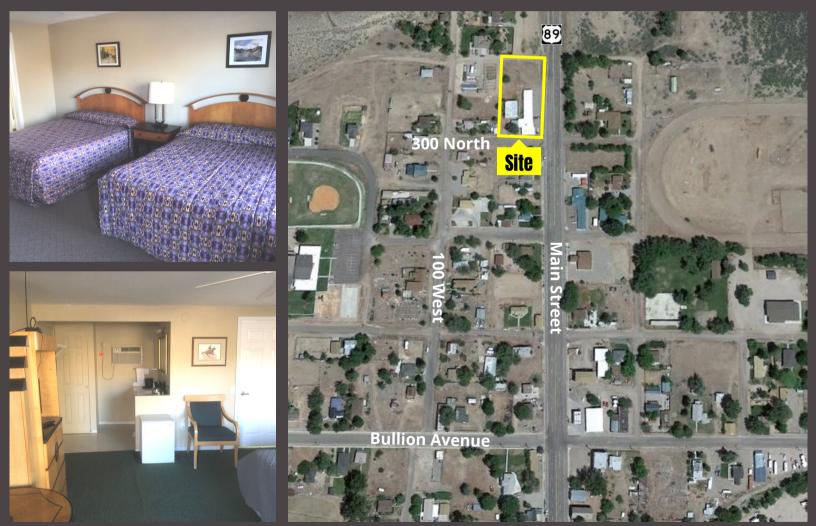

## MARYSVALE MOTEL & RESTAURANT FOR SALE 315 N. Main Street, Marysvale, Utah 84750

SAM CHRISTENSEN

**CORY MARTIN** 

801.617.1700 | ADARA CHRISTENSEN |

## **PROPERTY INFORMATION**

- APPROXIMATELY 8,000 SF AVAILABLE
- MOTEL WITH RESTAURANT
- SITE SIZE : 0.84 ACRE
- (7) ROOMS
- FULLY EQUIPPED & FULLY FURNISHED
   RESTAURANT
- INDOOR AND OUTDOOR SEATING
- ADDITIONAL STORAGE SPACE
- BEAUTIFUL VIEWS
- YEAR BUILT: 1953
- MAIN STREET FRONTAGE
- CLOSE PROXIMITY TO PAIUTE TRAILS
- IMMEDIATE ACCESS TO HWY 89