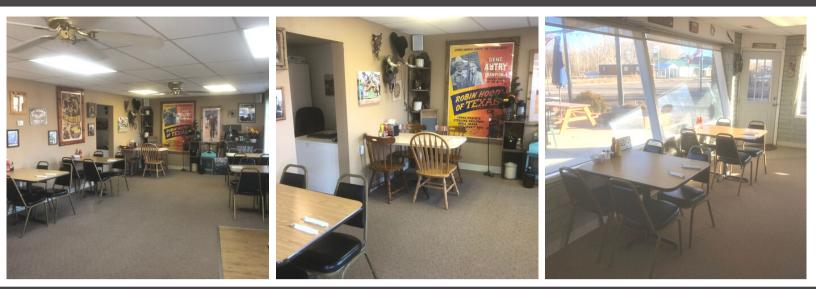

## **PROPERTY INFORMATION**

- APPROXIMATELY 8,000 SF AVAILABLE
- MOTEL WITH RESTAURANT
- SITE SIZE : 0.84 ACRE
- (7) ROOMS
- FULLY EQUIPPED & FULLY FURNISHED
   RESTAURANT
- INDOOR AND OUTDOOR SEATING
- ADDITIONAL STORAGE SPACE
- BEAUTIFUL VIEWS
- YEAR BUILT: 1953
- MAIN STREET FRONTAGE
- CLOSE PROXIMITY TO PAIUTE TRAILS
- IMMEDIATE ACCESS TO HWY 89