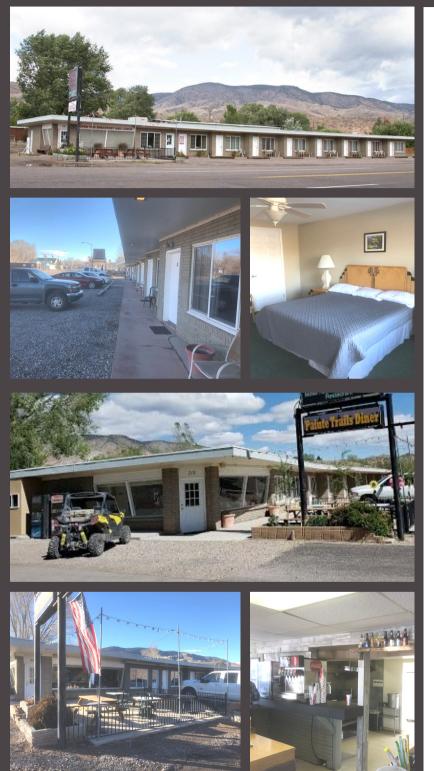

## MARYSVALE MOTEL & RESTAURANT FOR SALE 315 N. Main Street, Marysvale, Utah 84750

SAM CHRISTENSEN

**CORY MARTIN** 

801.617.1700 | ADARA CHRISTENSEN |

## **PROPERTY INFORMATION**

- APPROXIMATELY 8,000 SF AVAILABLE
- MOTEL WITH RESTAURANT
- SITE SIZE : 0.84 ACRE
- (7) ROOMS
- FULLY EQUIPPED & FULLY FURNISHED
   RESTAURANT
- INDOOR AND OUTDOOR SEATING
- ADDITIONAL STORAGE SPACE
- BEAUTIFUL VIEWS
- YEAR BUILT: 1953
- MAIN STREET FRONTAGE
- CLOSE PROXIMITY TO PAIUTE TRAILS
- IMMEDIATE ACCESS TO HWY 89