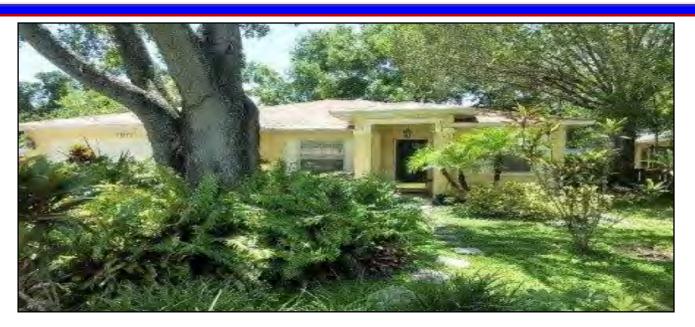

**504 N Woodlynne Ave, Tampa, FI 33609, listed for \$425,000** 

"Plant High School District" just south of Cass Street. Beautifully maintained 2,476 square feet under roof, three bedrooms and two bathrooms. Completely fenced lot is 60' by 132' and landscaping is full of gorgeous large shade trees and numerous plants front and back. Backyard has a storage shed for all your outside needs. The roof and the A/C are new and appliances are available at no charge if the buyer wants them. A 303 square foot Lanai is perfect for that morning quiet cup of coffee and watch the birds or enjoy your evening with a relaxing cold drink. You can't beat the location, and it is walking distance to The 22-acre project at N Dale Mabry Highway and Interstate 275 which includes 1.8 million square feet of development, with a dual-branded hotel with a rooftop gathering place, a 7-story office building with ground-floor retail, nearly 400 apartments and the bay area's largest Whole Foods Market. Two restaurants, the Oprah-backed True Food Kitchen and Burtons Bar & Grill will make their first appearance in this market at Midtown, along with a new restaurant by chef Chris Ponte, known for Café Ponte in Clearwater and On Swann in South Tampa. (from Tampabay.com.)