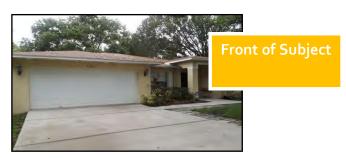

**504 N Woodlynne Ave, Tampa, FI 33609, listed for \$425,000** 

"Plant High School District" just south of Cass Street. Beautifully maintained 2,476 square feet under roof, three bedrooms and two bathrooms. Completely fenced lot is 60' by 132' and landscaping is full of gorgeous large shade trees and numerous plants front and back. Backyard has a storage shed for all your outside needs. The roof and the A/C are new and appliances are available at no charge if the buyer wants them. A 303 square foot Lanai is perfect for that morning quiet cup of coffee and watch the birds or enjoy your evening with a relaxing cold drink. You can't beat the location, and it is walking distance to The 22-acre project at N Dale Mabry Highway and Interstate 275 which includes 1.8 million square feet of development, with a dual-branded hotel with a rooftop gathering place, a 7-story office building with ground-floor retail, nearly 400 apartments and the bay area's largest Whole Foods Market. Two restaurants, the Oprah-backed True Food Kitchen and Burtons Bar & Grill will make their first appearance in this market at Midtown, along with a new restaurant by chef Chris Ponte, known for Café Ponte in Clearwater and On Swann in South Tampa. (from Tampabay.com.)