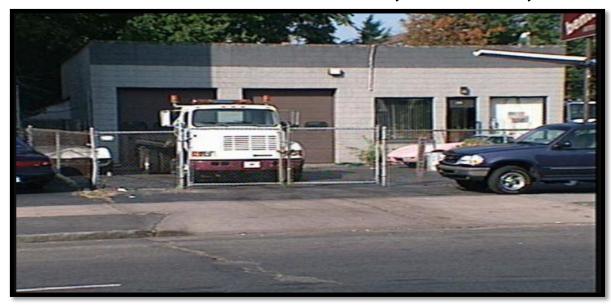

## AUTO REPAIR / GARAGE With Large Paved Lot AVAILABLE FOR SALE

155 Franklin Ave & 85 Benton St, Hartford, CT 06114

FOR SALE 1,211 SF Building w/ 0.29 Acres Land \$300,000.00

Former Car Repair Facility
Oversized Parking on Newly Paved lot

- Great spot for an Auto or Motorcycle Repair Shop, Window Tinting, Oil Change Shop
- DMV Licensed
- Corner Location on Busy Streets
- 9100 CPD

## Comments:

With 0.29 acres to work with, this is a great location for an Auto or Motorcycle Repair shop, Window Tinting shop or Oil Changing shop. DMV Licensed. On the corner of two busy streets with a CPD count of 9,100. Oversized parking on newly paved 0.13 Acre lot.