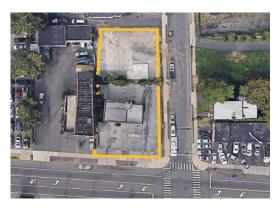

## AUTO REPAIR / GARAGE With Large Paved Lot AVAILABLE FOR SALE

155 Franklin Ave & 85 Benton St, Hartford, CT 06114

FOR SALE 1,211 SF Building w/ 0.29 Acres Land \$300,000.00

Former Car Repair Facility
Oversized Parking on Newly Paved lot

## 155 Franklin Ave & 85 Benton St, Hartford, CT