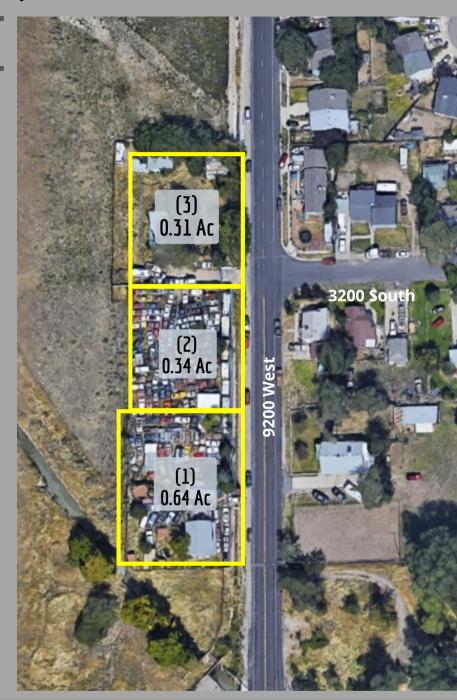

#### PROPERTY INFORMATION

- (3) Parcels Available
- 2,829 SF of Office on Site
- Wrecking Yard, Towing & Storage
- RDA and Opportunity Zone
- EPA Clean
- Zoning: M-2
- Mountain Views, City Lake
- Inland Port Proximity
- Totaling 1.29 Acres
- (1) 9200 West 3250 South
   (14-30-406-005-0000) 0.64 Acres
   1,408 SF Office; Built 1996
- (2) 9211 West 3200 South (14-30-406-001-0000) - 0.34 Acre
- (3) 9218 West 3200 West
   (14-30-401-002-0000) 0.31 Acre
   1,421 SF Office; Built 1977