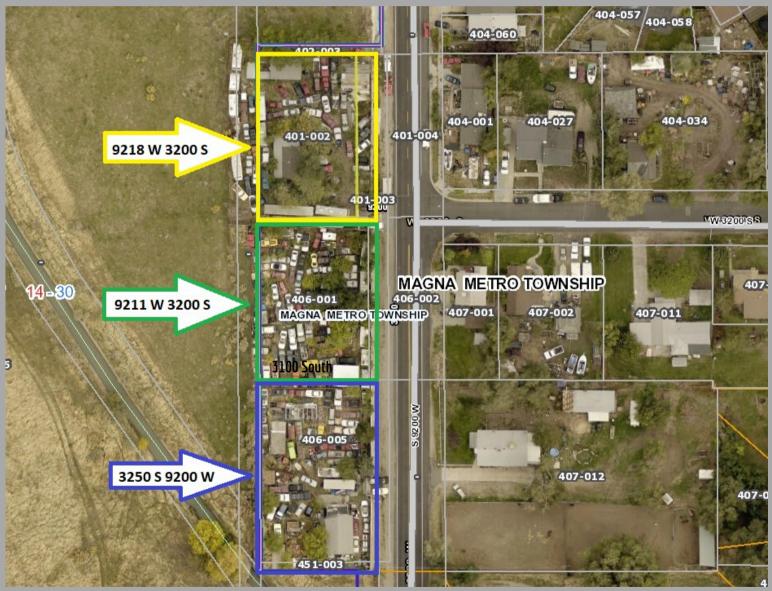

#### PROPERTY INFORMATION

- (3) Parcels Available
- 2,829 SF of Office on Site
- Wrecking Yard, Towing & Storage
- RDA and Opportunity Zone
- EPA Clean
- Zoning: M-2
- Mountain Views, City Lake
- Inland Port Proximity
- Totaling 1.29 Acres
- (1) 9200 West 3250 South
   (14-30-406-005-0000) 0.64 Acres
   1,408 SF Office; Built 1996
- (2) 9211 West 3200 South (14-30-406-001-0000) - 0.34 Acre
- (3) 9218 West 3200 West
   (14-30-401-002-0000) 0.31 Acre
   1,421 SF Office; Built 1977