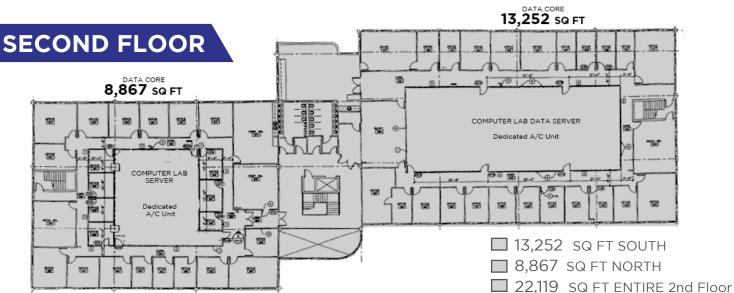

Class "A' Space

Entire 2nd

Quality Office Building

**6 3** Parking for every 1,000  $\pm$  SQFT

1,600 AMPS High Power

22,119 ±SQFT

150,000 ±SQFT 3.44 ±Acres (Land Lot)

**FOR SALE** \$180 per SQ FT

• Tenant Responsible for Meter Utilities

Atlantic Ocean Beach: 4 miles / 12 minutes

|        | FOR LEASE        | FOR SALE    |
|--------|------------------|-------------|
| NORTH  | \$15,333/Monthly | \$1,596,060 |
| SOUTH  | \$22,915/Monthly | \$2,385,360 |
| ENTIRE | \$38,594/Monthly | \$3,980,000 |