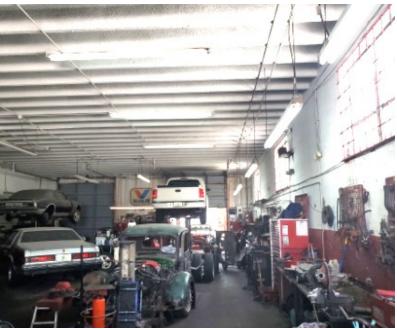

- Well established automotive repair shop
- 4 parking spaces in the front of building with covered rear parking and storage area
- Ceiling heights from; 8' in the small office area to between 10' and 14' in the garage and covered area
- One 12' high grade level roll-up door in the front of the building
- Two grade level bay doors in the rear of the building
- Close to Dixie Highway, Oakland Park Boulevard, and has quick easy access to I-95.