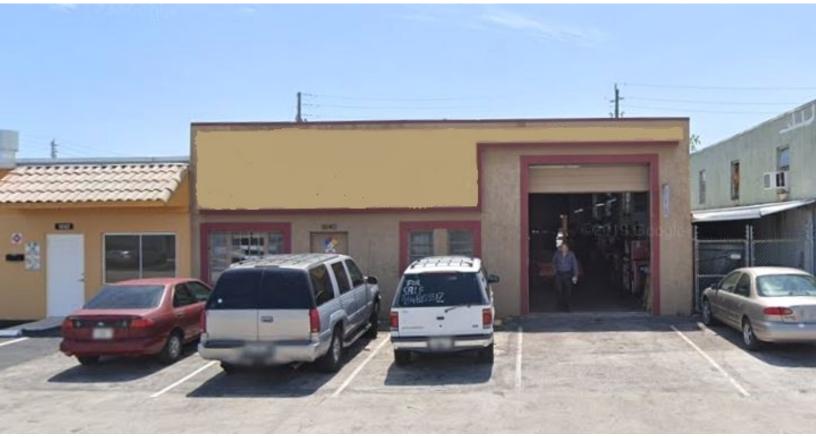

#### Built in 1963

Building Area 3,488 SF

Land Area 7,260 SF

Solid Concrete Block and Stucco Construction

14–16 Foot ceiling height

Zoning I (light Industrial) USE 48(auto-services)

Building and Business : \$725,000.00

## **CENTRALLY LOCATED | CONVENIENT HIGHWAY ACCESS**

The subject property is a 3,488 square foot building situated on a 7,260 square foot lot and has 50 feet of frontage on NE 44th Street. The business has been operating since 1975 and continues operations presently.

- Well established automotive repair shop
- 4 parking spaces in the front of building with covered rear parking and storage area
- Ceiling heights from; 8' in the small office area to between 10' and 14' in the garage and covered area
- One 12' high grade level roll-up door in the front of the building
- Two grade level bay doors in the rear of the building
- Close to Dixie Highway, Oakland Park Boulevard, and has quick easy access to I-95.