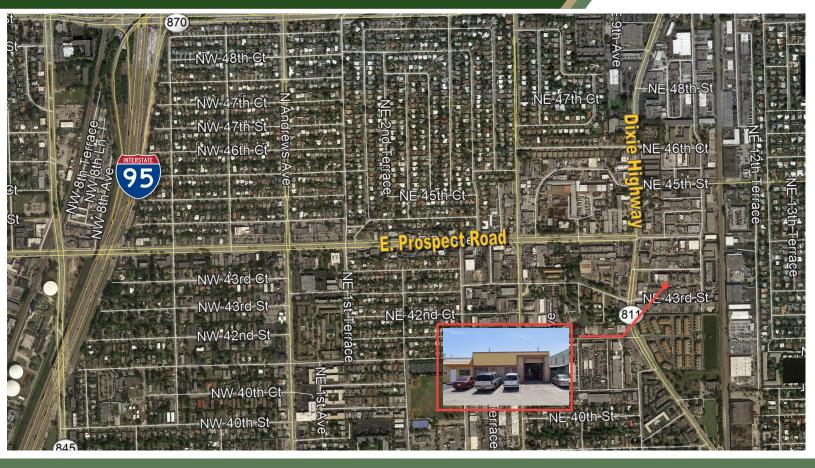

## **CENTRALLY LOCATED | CONVENIENT HIGHWAY ACCESS**

The subject property is a 3,488 square foot building situated on a 7,260 square foot lot and has 50 feet of frontage on NE 44th Street. The business has been operating since 1975 and continues operations presently.

- Well established automotive repair shop
- 4 parking spaces in the front of building with covered rear parking and storage area
- Ceiling heights from; 8' in the small office area to between 10' and 14' in the garage and covered area
- One 12' high grade level roll-up door in the front of the building
- Two grade level bay doors in the rear of the building
- Close to Dixie Highway, Oakland Park Boulevard, and has quick easy access to I-95.