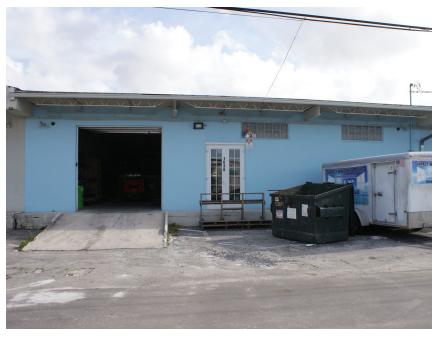

### **CENTRALLY LOCATED | CONVENIENT HIGHWAY ACCESS**

- The property is currently configured as an impact window and door distribution facility with showroom in the front and distribution in the rear.
- 1 dock high door
- 10' x 10' bay door
- 17% A/C finished area (715 ±/SF)
- Concrete ramp
- 2.8 x 50' concrete dock
- 11 12' ceiling height
- Single phase electric
- Restroom equipped with shower
- Steel bar joist roof