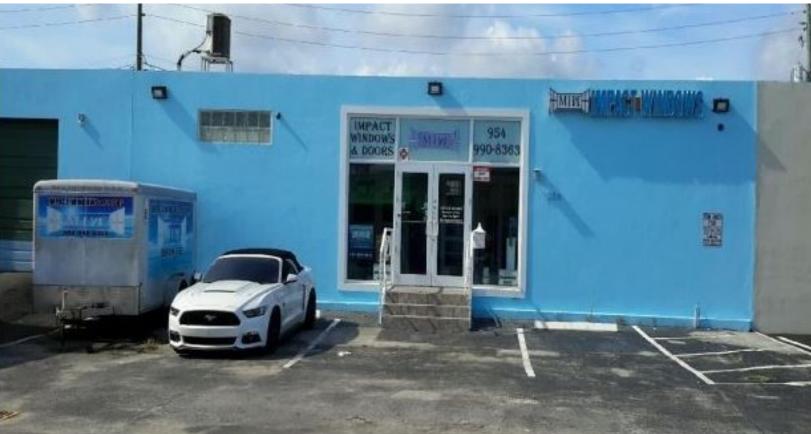

#### Built in 1973

Building Area 4,150 SF

Land Area 6,250 SF

Solid Concrete Block and Stucco Construction

50 feet of frontage directly on NE 43rd Court

Zoned: I-1

ASKING \$710,000.00

The Fitzgerald Group | Fort Lauderdale 1800 Eller Drive | Suite 212 Fort Lauderdale, Fl 33316 Www.fitzgeraldgroup.com

### **CENTRALLY LOCATED | CONVENIENT HIGHWAY ACCESS**

- The property is currently configured as an impact window and door distribution facility with showroom in the front and distribution in the rear.
- 1 dock high door
- 10' x 10' bay door
- 17% A/C finished area (715 ±/SF)
- Concrete ramp
- 2.8 x 50' concrete dock
- 11 12' ceiling height
- Single phase electric
- Restroom equipped with shower
- Steel bar joist roof