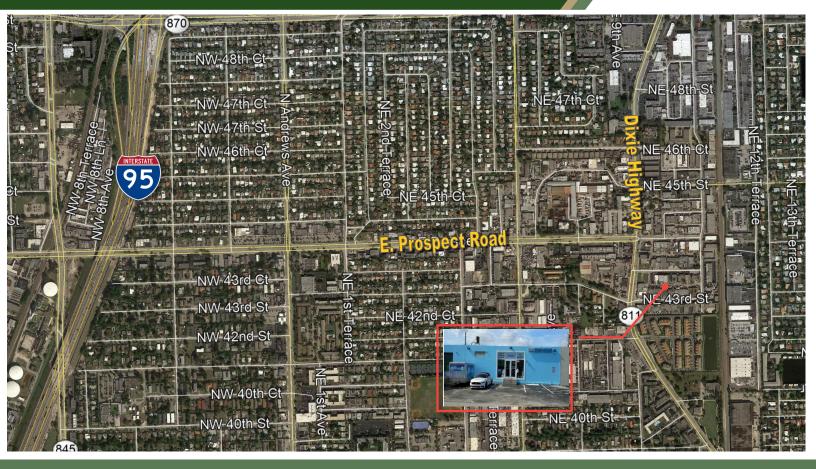

# For Sale | 1036 NE 43rd Court Oakland Park, FL 33334

#### Built in 1973

Building Area 4,150 SF

Land Area 6,250 SF

Solid Concrete Block and Stucco Construction

50 feet of frontage directly on NE 43rd Court

Zoned: I-1

ASKING \$710,000.00

The Fitzgerald Group | Fort Lauderdale 1800 Eller Drive | Suite 212 Fort Lauderdale, Fl 33316 Www.fitzgeraldgroup.com