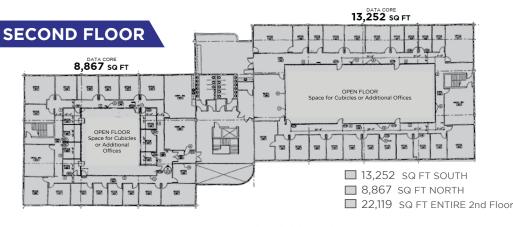

OFFICE BUILDING | 6.3 Parking: 1000 + SQFT | CLASS "A" SPACE

6300 NW 5th Way, Fort Lauderdale, FL 33309

Building Signage

- Immediate Occupancy Quality Office Building
  - Backup Generator on Premise
  - Great Work Force in Surrounding Areas
    - Zoning CC (Commerce Center)
  - Tenant Responsible for Meter Utilities
- Atlantic Ocean Beach: 4 miles / 12 minutes