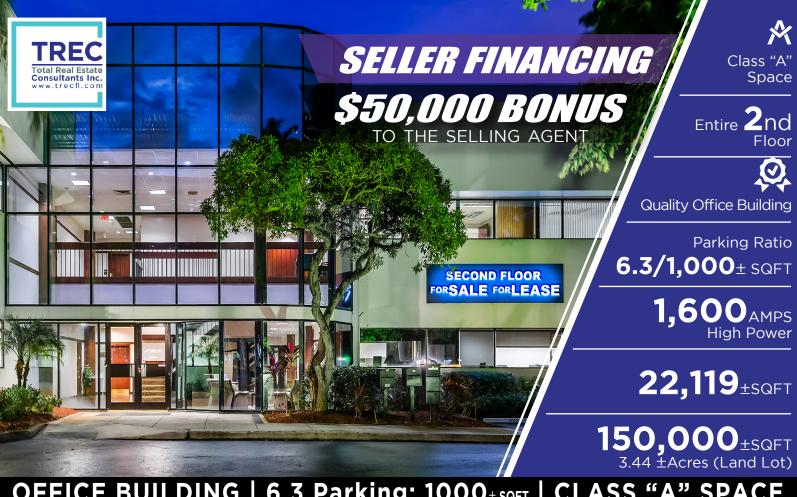

OFFICE BUILDING | 6.3 Parking: 1000 + SQFT | CLASS "A" SPACE

6300 NW 5th Way, Fort Lauderdale, FL 33309

Building Signage

- Immediate Occupancy Quality Office Building
  - Backup Generator on Premise
  - Great Work Force in Surrounding Areas
    - Zoning CC (Commerce Center)
  - Tenant Responsible for Meter Utilities
- Atlantic Ocean Beach: 4 miles / 12 minutes