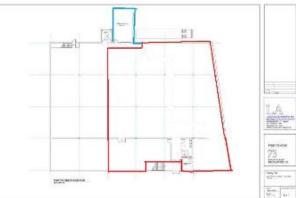

## 73 River Street, Bridgeport CT 06604

<u>Comments:</u> Approx 33,000 SF with 10 ft high ceilings. Two loading docks and one overhead door. Building has plenty of parking! Available for Lease at \$6.00 / SF NNN, and Sale for \$1,200,000. Central location with easy access to I-95. Great for contractor, light manufacturing, or distribution. Floor plan is available. Ken Ginsberg Broker (203) 376-6266 ken@kngrealty.com