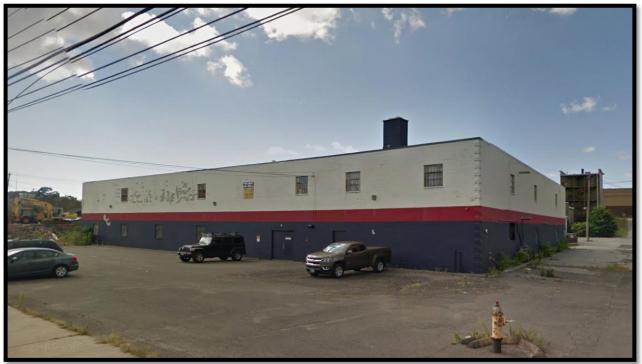

## **AVAILABLE FOR SALE & LEASE Approx 33,000 SF WAREHOUSE UNIT** 73 River Street, Bridgeport, CT 06604

For Sale: \$1.2 MM For Lease: \$6.00/SF NNN

- 33,000 SF warehouse space
- 2 Loading docks
- Drive in overhead door
- 4000 amps power
- · Ideal for light manufacturing, assembly, or distribution
- **Convenient to I-95**

## 73 River Street, Bridgeport CT 06604

<u>Comments:</u> Approx 33,000 SF with 10 ft high ceilings. Two loading docks and one overhead door. Building has plenty of parking! Available for Lease at \$6.00 / SF NNN, and Sale for \$1,200,000. Central location with easy access to I-95. Great for contractor, light manufacturing, or distribution. Floor plan is available. Ken Ginsberg Broker (203) 376-6266 ken@kngrealty.com