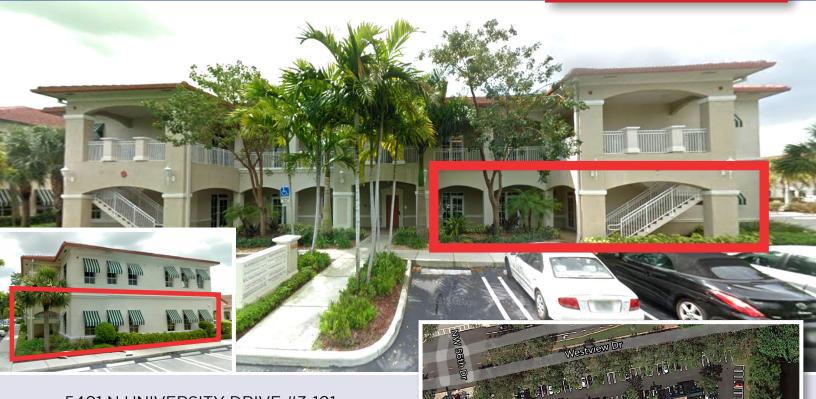

## DENTAL OFFICE CONDO

SALE

**CORAL SPRINGS PROFESSIONAL CAMPUS** 

5401 N UNIVERSITY DRIVE #3-101, CORAL SPRINGS FL 33067

• Zoned B-2 / Corne Unit • 5 Exam Rooms

• Dental Office Condo

Corner Unit

• 3 Separate Entry Doors • Kitchen Area

Reception Area

Waiting Area

• 2 Private Medical Office w/Water

• 2 Bathroom / Lots of Windows

Nurse Station

Ample Parking

 $2,054 \pm \text{SQFT}$ 

The new Period To The Period

## DENTAL OFFICE CONDO

FOR SALE

**CORAL SPRINGS PROFESSIONAL CAMPUS** 

TREC
Total Real Estate
Consultants Inc.
www.trecfl.com
954.341.3294

georgetrec@joepelayo.com 954.482.1330