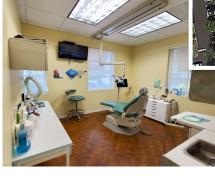

## DENTAL OFFICE CONDO

SALE

**CORAL SPRINGS PROFESSIONAL CAMPUS** 

5401 N UNIVERSITY DRIVE #3-101, CORAL SPRINGS FL 33067

• Zoned B-2 / Corne Unit • 5 Exam Rooms

• Dental Office Condo

Corner Unit

• 3 Separate Entry Doors • Kitchen Area

Reception Area

Waiting Area

• 2 Private Medical Office w/Water

• 2 Bathroom / Lots of Windows

Nurse Station

Ample Parking

 $2,054 \pm \text{SQFT}$ 

The new Period To The Period