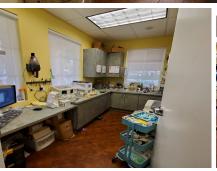

## DENTAL OFFICE CONDO

SALE

**CORAL SPRINGS PROFESSIONAL CAMPUS** 

5401 N UNIVERSITY DRIVE #3-101, CORAL SPRINGS FL 33067

• Zoned B-2 / Corne Unit • 5 Exam Rooms

• Dental Office Condo

Corner Unit

• 3 Separate Entry Doors • Kitchen Area

Reception Area

Waiting Area

• 2 Private Medical Office w/Water

• 2 Bathroom / Lots of Windows

Nurse Station

Ample Parking

 $2,054 \pm \text{SQFT}$ 

The new Period To The Period