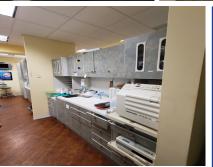

## DENTAL OFFICE CONDO

SALE

**CORAL SPRINGS PROFESSIONAL CAMPUS** 

5401 N UNIVERSITY DRIVE #3-101, CORAL SPRINGS FL 33067

• Zoned B-2 / Corne Unit • 5 Exam Rooms

• Dental Office Condo

Corner Unit

• 3 Separate Entry Doors • Kitchen Area

Reception Area

Waiting Area

• 2 Private Medical Office w/Water

• 2 Bathroom / Lots of Windows

Nurse Station

Ample Parking

 $2,054 \pm \text{SQFT}$ 

The new Period To The Period