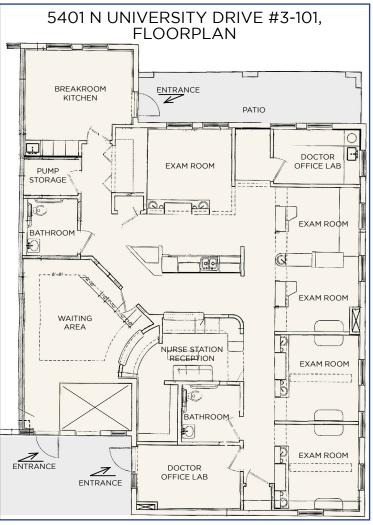

## DENTAL OFFICE CONDO

SALE

**CORAL SPRINGS PROFESSIONAL CAMPUS** 

5401 N UNIVERSITY DRIVE #3-101, CORAL SPRINGS FL 33067

• Zoned B-2 / Corne Unit • 5 Exam Rooms

• Dental Office Condo

Corner Unit

• 3 Separate Entry Doors • Kitchen Area

Reception Area

Waiting Area

• 2 Private Medical Office w/Water

• 2 Bathroom / Lots of Windows

Nurse Station

Ample Parking

 $2,054 \pm \text{SQFT}$ 

The new Period To The Period