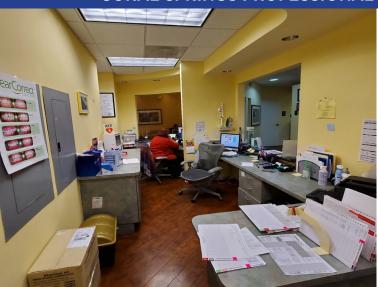

## DENTAL OFFICE CONDO

SALE

**CORAL SPRINGS PROFESSIONAL CAMPUS** 

5401 N UNIVERSITY DRIVE #3-101, CORAL SPRINGS FL 33067

• Zoned B-2 / Corne Unit • 5 Exam Rooms

• Dental Office Condo

Corner Unit

• 3 Separate Entry Doors • Kitchen Area

Reception Area

Waiting Area

• 2 Private Medical Office w/Water

• 2 Bathroom / Lots of Windows

Nurse Station

Ample Parking

 $2,054 \pm \text{SQFT}$ 

The new Period To The Period