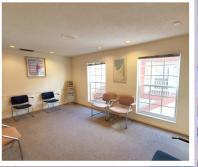

## WOODMONT PROFESSIONAL CENTER

- Zone B-1
- Frontage & View to University Dr
- 2 Executive Offices / 2 Examination rooms
- Reception Waiting Area / Nurse station
- Break room / 2 Bathroom
- Corner Unit / 2 Entrances
- 6 Reserve Parking Spaces / General Parking
- Impact Glass Windows