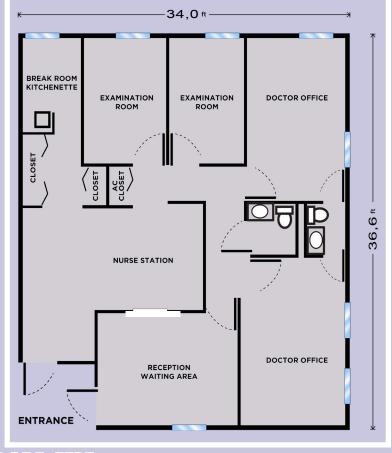

## WOODMONT PROFESSIONAL CENTER

- Zone B-1
- Frontage & View to University Dr
- 2 Executive Offices / 2 Examination rooms
- Reception Waiting Area / Nurse station
- Break room / 2 Bathroom
- Corner Unit / 2 Entrances
- 6 Reserve Parking Spaces / General Parking
- Impact Glass Windows

## FLOORPLANT Suite 204

TREC
Total Real Estate
Consultants Inc.
www.trecfl.com
954.341.3294

georgetrec@joepelayo.com
954.482.1330