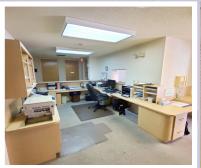

## WOODMONT PROFESSIONAL CENTER

- Zone B-1
- Frontage & View to University Dr
- 2 Executive Offices / 2 Examination rooms
- Reception Waiting Area / Nurse station
- Break room / 2 Bathroom
- Corner Unit / 2 Entrances
- 6 Reserve Parking Spaces / General Parking
- Impact Glass Windows