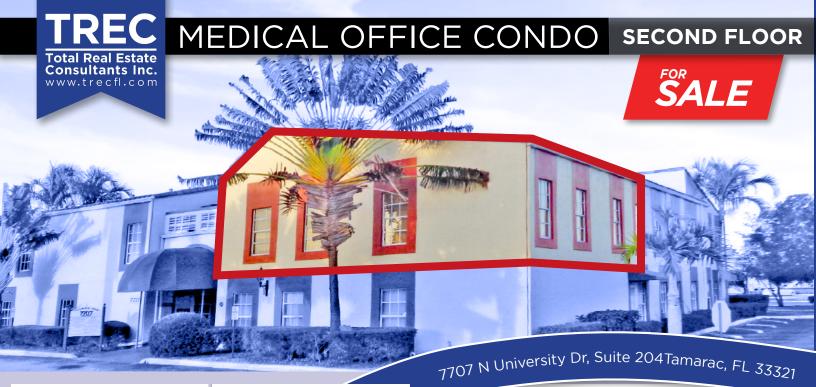

1707 N University Dr, Suite 204Tamarac, FL 33321

## MEDICAL OFFICE CONDO

**SECOND FLOOR** 

## WOODMONT PROFESSIONAL CENTER

- Zone B-1
- Frontage & View to University Dr
- 2 Executive Offices / 2 Examination rooms
- Reception Waiting Area / Nurse station
- Break room / 2 Bathroom
- Corner Unit / 2 Entrances
- 6 Reserve Parking Spaces / General Parking
- Impact Glass Windows