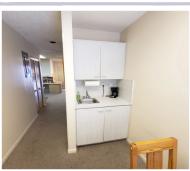

## WOODMONT PROFESSIONAL CENTER

- Zone B-1
- Frontage & View to University Dr
- 2 Executive Offices / 2 Examination rooms
- Reception Waiting Area / Nurse station
- Break room / 2 Bathroom
- Corner Unit / 2 Entrances
- 6 Reserve Parking Spaces / General Parking
- Impact Glass Windows