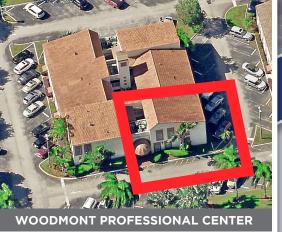

## WOODMONT PROFESSIONAL CENTER

- Zone B-1
- Frontage & View to University Dr
- 2 Executive Offices / 2 Examination rooms
- Reception Waiting Area / Nurse station
- Break room / 2 Bathroom
- Corner Unit / 2 Entrances
- 6 Reserve Parking Spaces / General Parking
- Impact Glass Windows