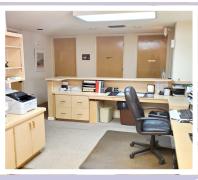

## WOODMONT PROFESSIONAL CENTER

- Zone B-1
- Frontage & View to University Dr
- 2 Executive Offices / 2 Examination rooms
- Reception Waiting Area / Nurse station
- Break room / 2 Bathroom
- Corner Unit / 2 Entrances
- 6 Reserve Parking Spaces / General Parking
- Impact Glass Windows