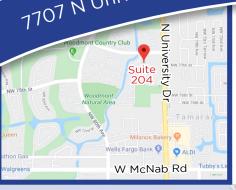

1707 N University Dr, Suite 204Tamarac, FL 33321





## MEDICAL OFFICE CONDO

**SECOND FLOOR** 

## WOODMONT PROFESSIONAL CENTER

- Zone B-1
- Frontage & View to University Dr
- 2 Executive Offices / 2 Examination rooms
- Reception Waiting Area / Nurse station
- Break room / 2 Bathroom
- Corner Unit / 2 Entrances
- 6 Reserve Parking Spaces / General Parking
- Impact Glass Windows

1,200 ±SQFT

\$210,000



JOE PELAYO / CCIM, SIOR trec@joepelayo.com 954.224.8773



TOTAL REAL ESTATE
Consultants Inc.
www.trecfl.com
954.341.3294

georgetrec@joepelayo.com















## FLOORPLANT Suite 204







TREC
Total Real Estate
Consultants Inc.
www.trecfl.com
954.341.3294

georgetrec@joepelayo.com
954.482.1330