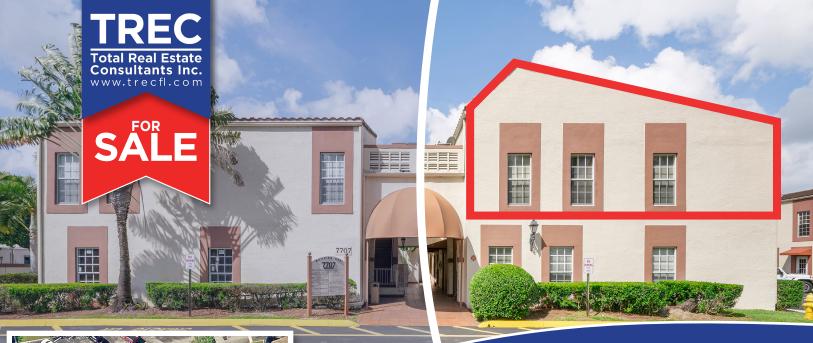

## WOODMONT PROFESSIONAL CENTER

- Zone B-1
- Frontage & View to University Dr
- 2 Executive Offices / 2 Examination rooms
- Reception Waiting Area / Nurse station
- Break room / 2 Bathroom
- Corner Unit / 2 Entrances
- 6 Reserve Parking Spaces / General Parking
- Impact Glass Windows

1,200 ±SQFT

\$210,000

JOE PELAYO / CCIM, SIOR trec@joepelayo.com 954.224.8773

TOTAL REAL ESTATE
Consultants Inc.
www.trecfl.com
954.341.3294

georgetrec@joepelayo.com