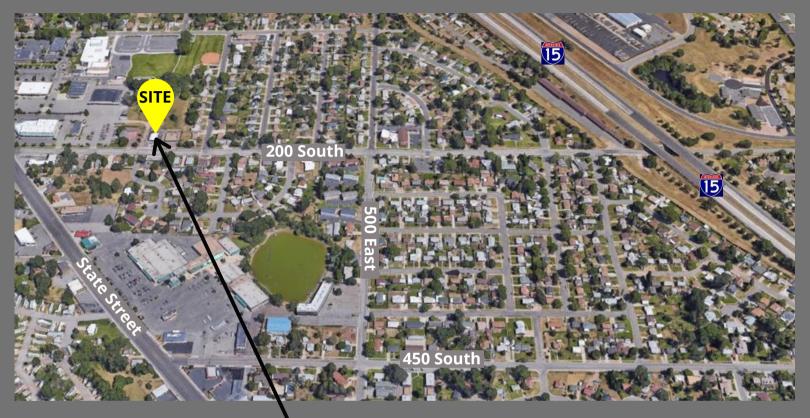

# **AUTO DEALERSHIP, REPAIR SHOP & TOW YARD FOR SALE**

321 EAST 200 SOUTH, CLEARFIELD, UTAH 84015

#### **TRAFFIC COUNTS**

200 South: 17,736 Annual Average Daily Traffic State Street: 19,100 Annual Average Daily Traffic