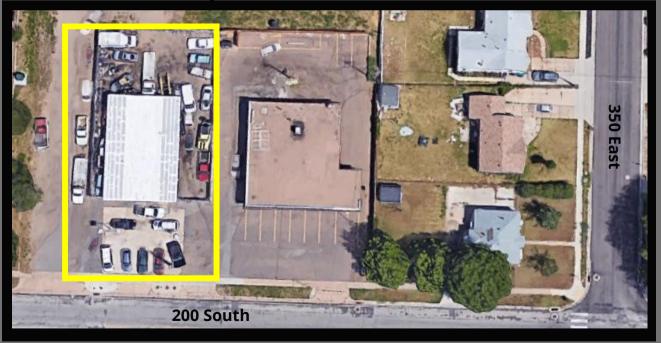

# **AUTO DEALERSHIP, REPAIR SHOP & TOW YARD FOR SALE**

321 EAST 200 SOUTH, CLEARFIELD, UTAH 84015

#### **PROPERTY INFORMATION**

- 2,400 SF Available
- Sale Includes Tow Trucks and Building
- Fenced Yard

nationwide

- Site Size: 0.26 Acre
- Year Built: 1960
- I-15 Exposure
- Currently Tows over a Ten Mile Stretch of I-15
- Business Currently Working with (4) Law Enforcement Policing Agencies