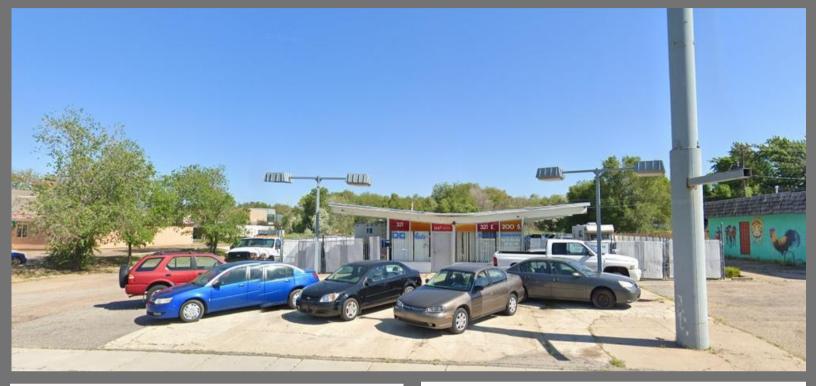

# **AUTO DEALERSHIP, REPAIR SHOP & TOW YARD FOR SALE**

321 EAST 200 SOUTH, CLEARFIELD, UTAH 84015

#### **PROPERTY INFORMATION**

- 2,400 SF Available
- Sale Includes Tow Trucks and Building
- Fenced Yard

nationwide

- Site Size: 0.26 Acre
- Year Built: 1960
- I-15 Exposure
- Currently Tows over a Ten Mile Stretch of I-15
- Business Currently Working with (4) Law Enforcement Policing Agencies