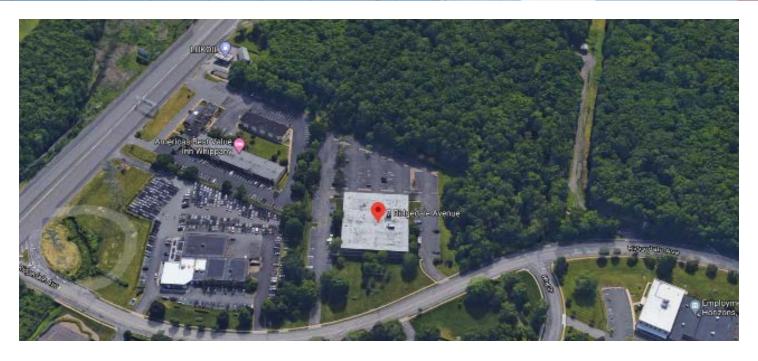

#### **Property Features**

- · Approx. 62,000 SF Office Condo Building, Two Story w/ Elevator
- Newly Renovated Building Restrooms
- · Well Maintained Property w/ Excellent Visibility
- Abundant Parking
- · 24/7/365 Access
- Close Proximity to All Major Highways--1/2 mile from Routes 10/287/80
- Five (5) Miles from Downtown Morristown
- · Near Wegmans, ShopRite of Morristown, Starbucks, & PNC Bank