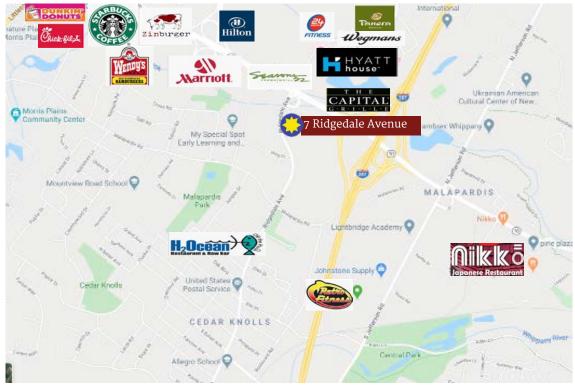

#### **Property Features**

- · Approx. 62,000 SF Office Condo Building, Two Story w/ Elevator
- Newly Renovated Building Restrooms
- · Well Maintained Property w/ Excellent Visibility
- Abundant Parking
- · 24/7/365 Access
- Close Proximity to All Major Highways--1/2 mile from Routes 10/287/80
- Five (5) Miles from Downtown Morristown
- · Near Wegmans, ShopRite of Morristown, Starbucks, & PNC Bank