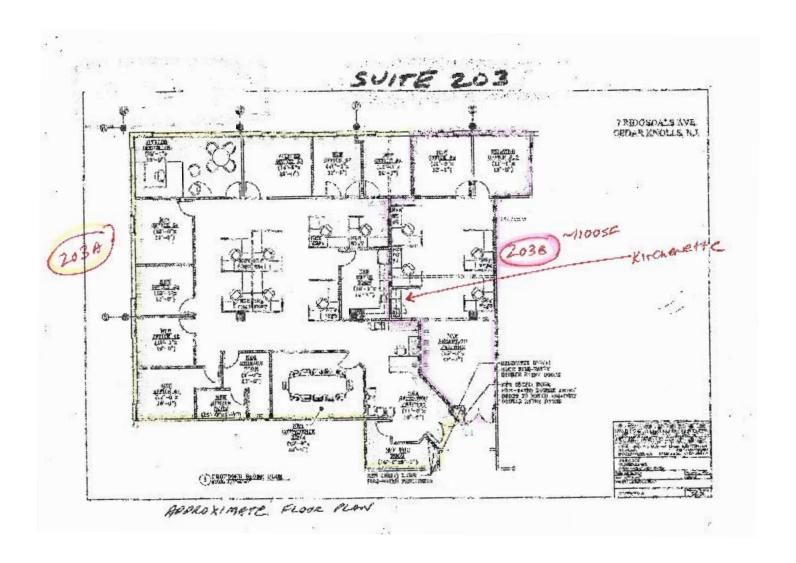

# Suite 203 A & B

YEARS STRON

2020 Newmark Associates, CRE, LLC. Information obtained from sources deemed to be reliable. However, no guarantee, warrant or representation is made as to accuracy of the information presented which is submitted subject to errors, omission, change of price, rental or other conditions, prior sale lease, financing or withdrawal without notice. Projections, opinions, assumptions or estimates are provided for example only, and may not represent current or future performance. Interested parties should consult their tax and legal advisors and conduct a thorough investigation of the property and any prospective transaction.

#### **Available Space**

- · Approx, 5,324 SF (Divisible Into 2 Separate Units)
- Two (2) Double-Door Entrances
- · Reception Area
- Glass-Wall Conference Room w/Hardwood Floors
- · Large Bullpen
- Ten (10) Private Floor to Ceiling Windowed Offices
- · Large Eat-In Kitchen
- · Server Room PLUS Storage Room
- · Add'l Small Bullpen w/Galley Kitchen
- · Ideal for ANY Medical User Including Alternative Healthcare Professionals, Chiropractor, Physical Therapy, Law Firm, Accountant, Financial Professionals
- Benefits of OWNERSHIP: LOW Taxes (\$10k/yr)