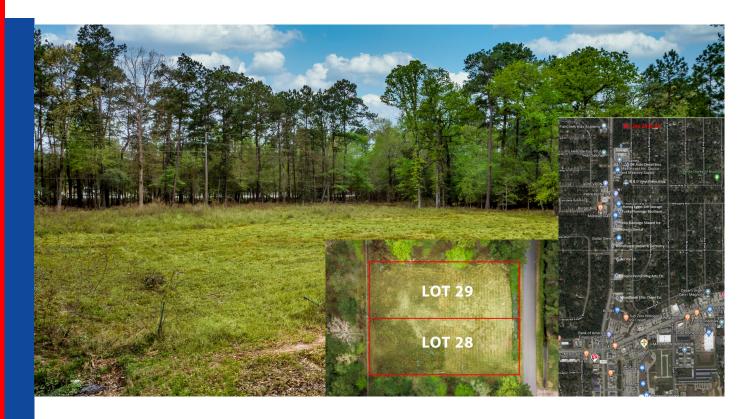

## LOTS 28 & 29 | MAGNOLIA | TX | 77354

Lots 28 & 29 have been fully cleared, leveled and are ready for development. They are strategically located in a high traffic area with easy access to Honea Egypt, FM 1488, The Woodlands and Woodforest. Together, they offer 160 feet of Road Frontage and approximately 3/4 an acre, making them the perfect spot for an Office Building or Small Business. Their close proximity to Kroger, Target, Walgreens, Restaurants, Gas stations and more, make this advantageous for almost any type of Small Business.